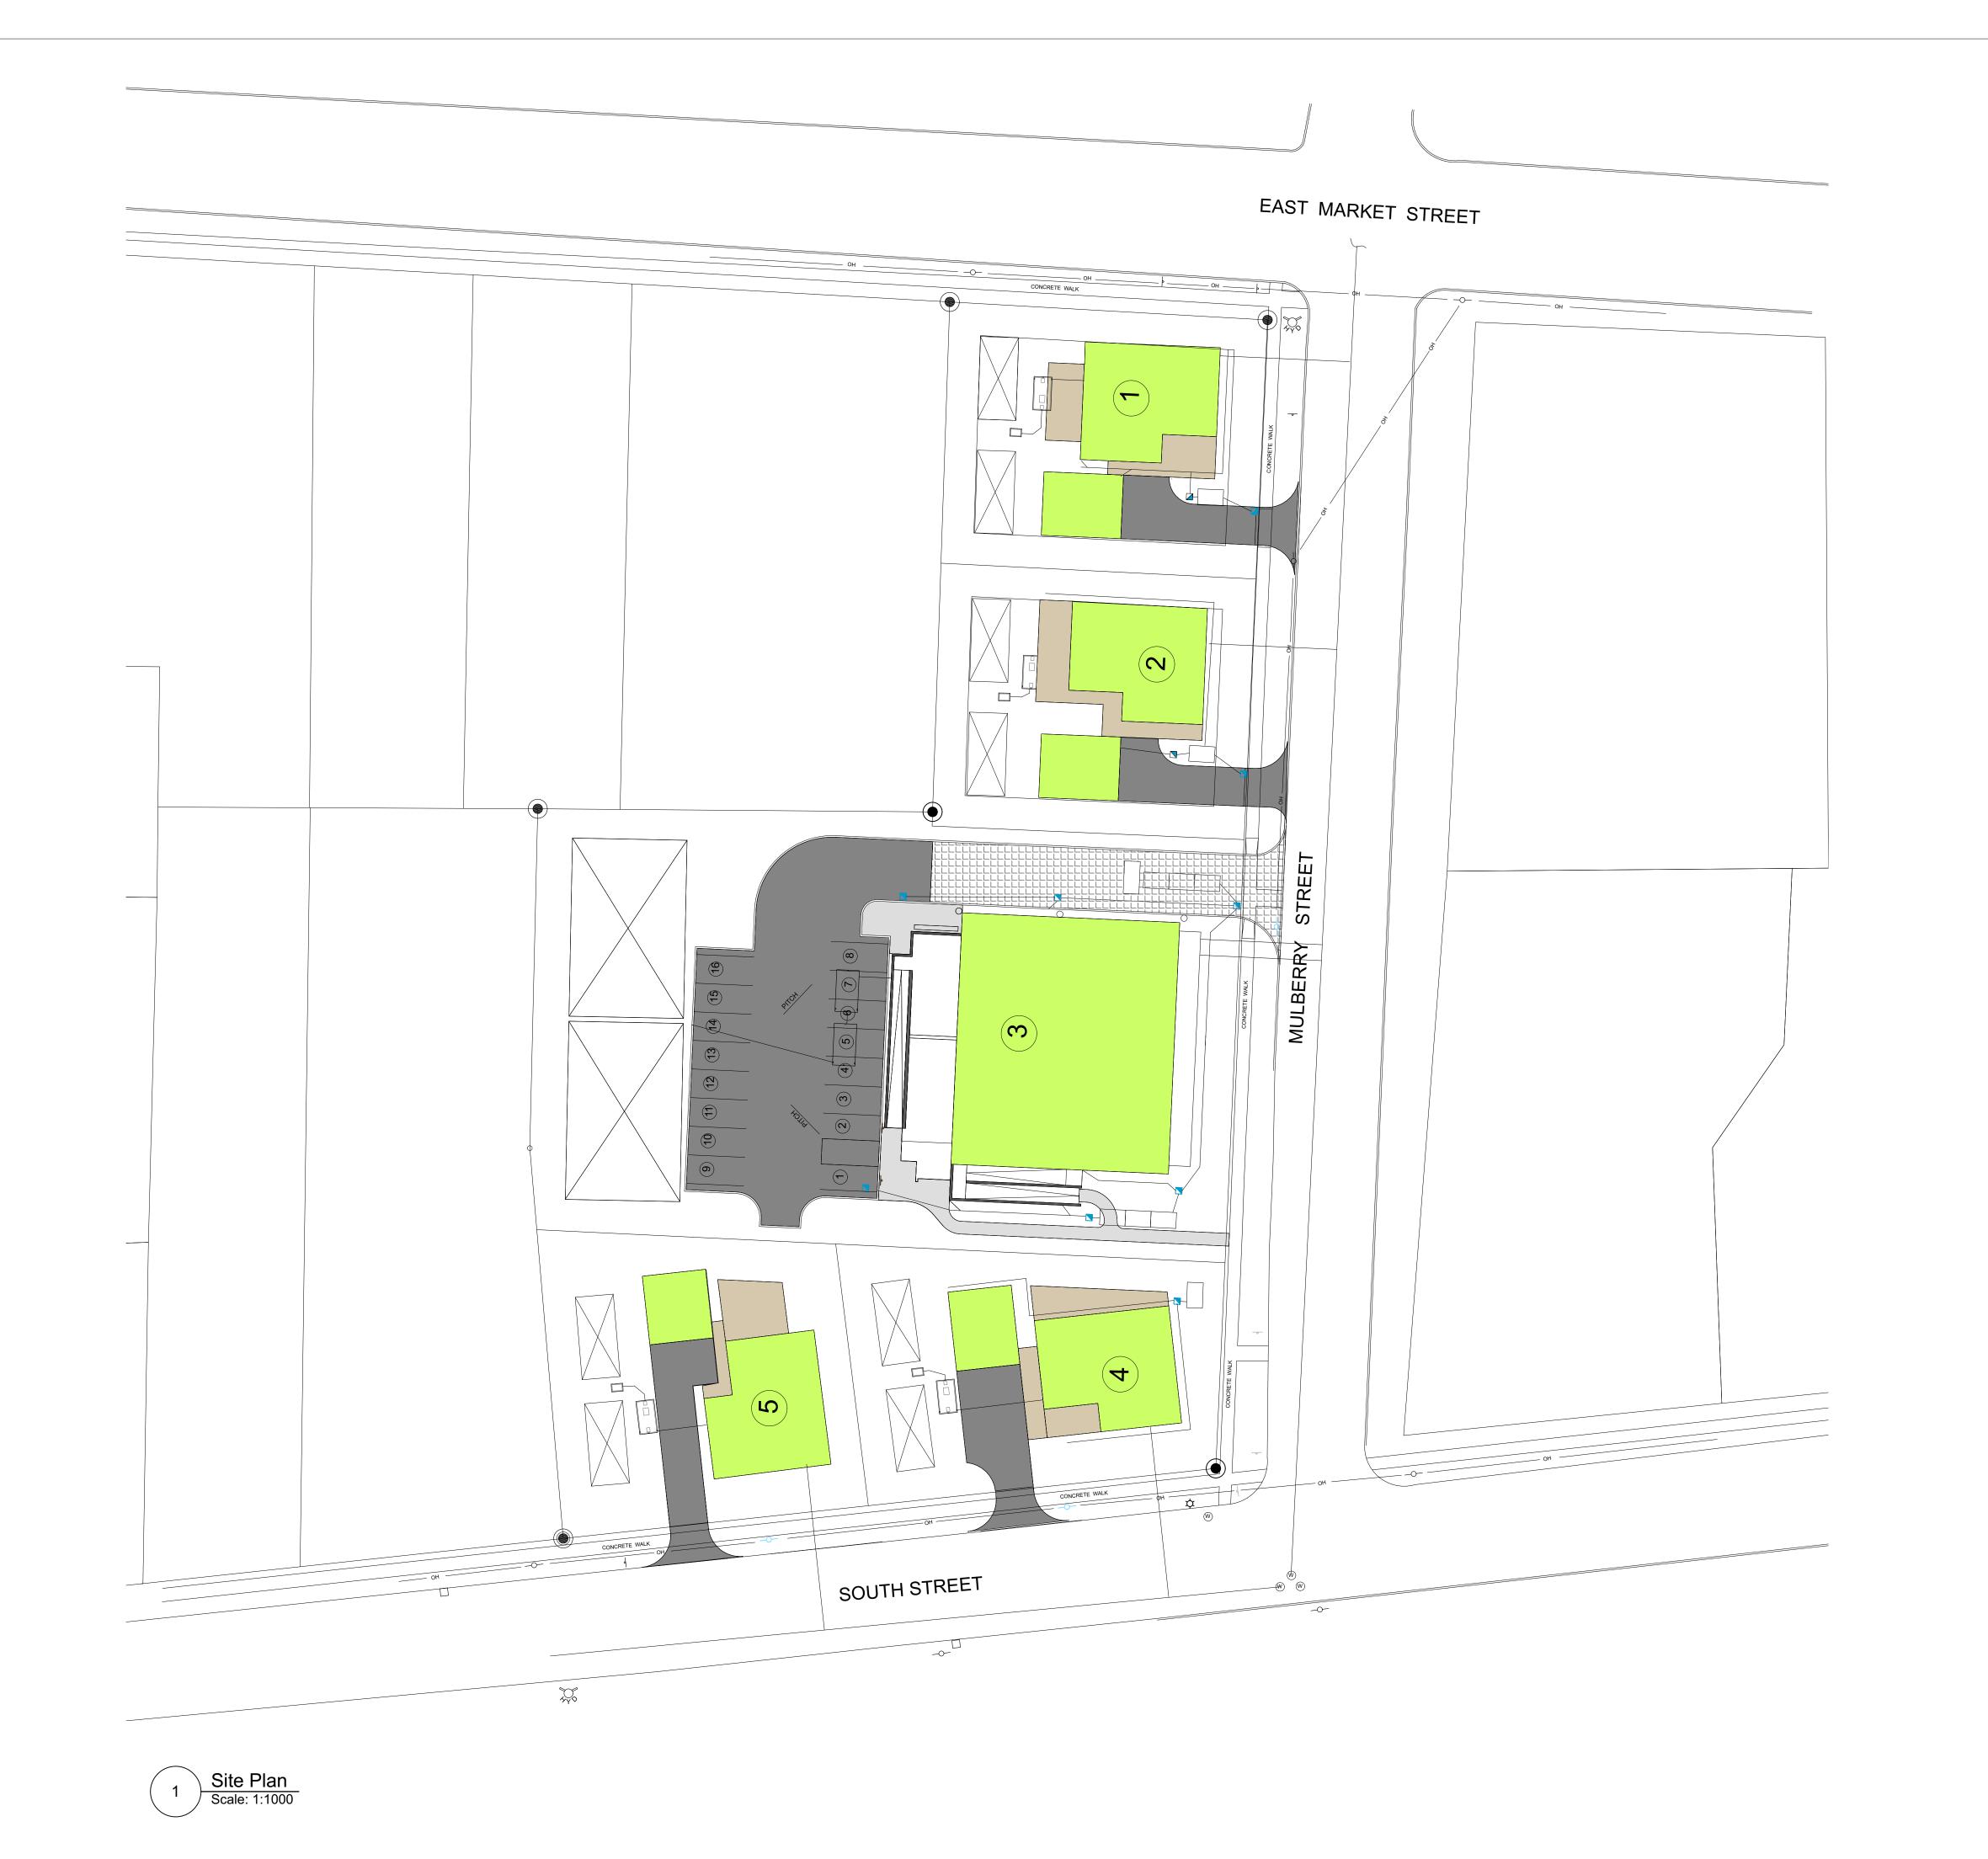

PROJECT NAME

6 MULBERRY STREET
RHINEBECK
DUTCHESS COUNTY NY

SITE PLAN

16 OFF STREET PARKING SPACES

| SEAL+SIGNATURE |                     |  |
|----------------|---------------------|--|
|                | PROJECT NUMBER 0670 |  |
|                | DRAWING NUMBER      |  |
|                |                     |  |
|                | SITE.100.00         |  |
|                | 3116.100.00         |  |
|                |                     |  |
|                |                     |  |
|                | © NAVA 2024         |  |