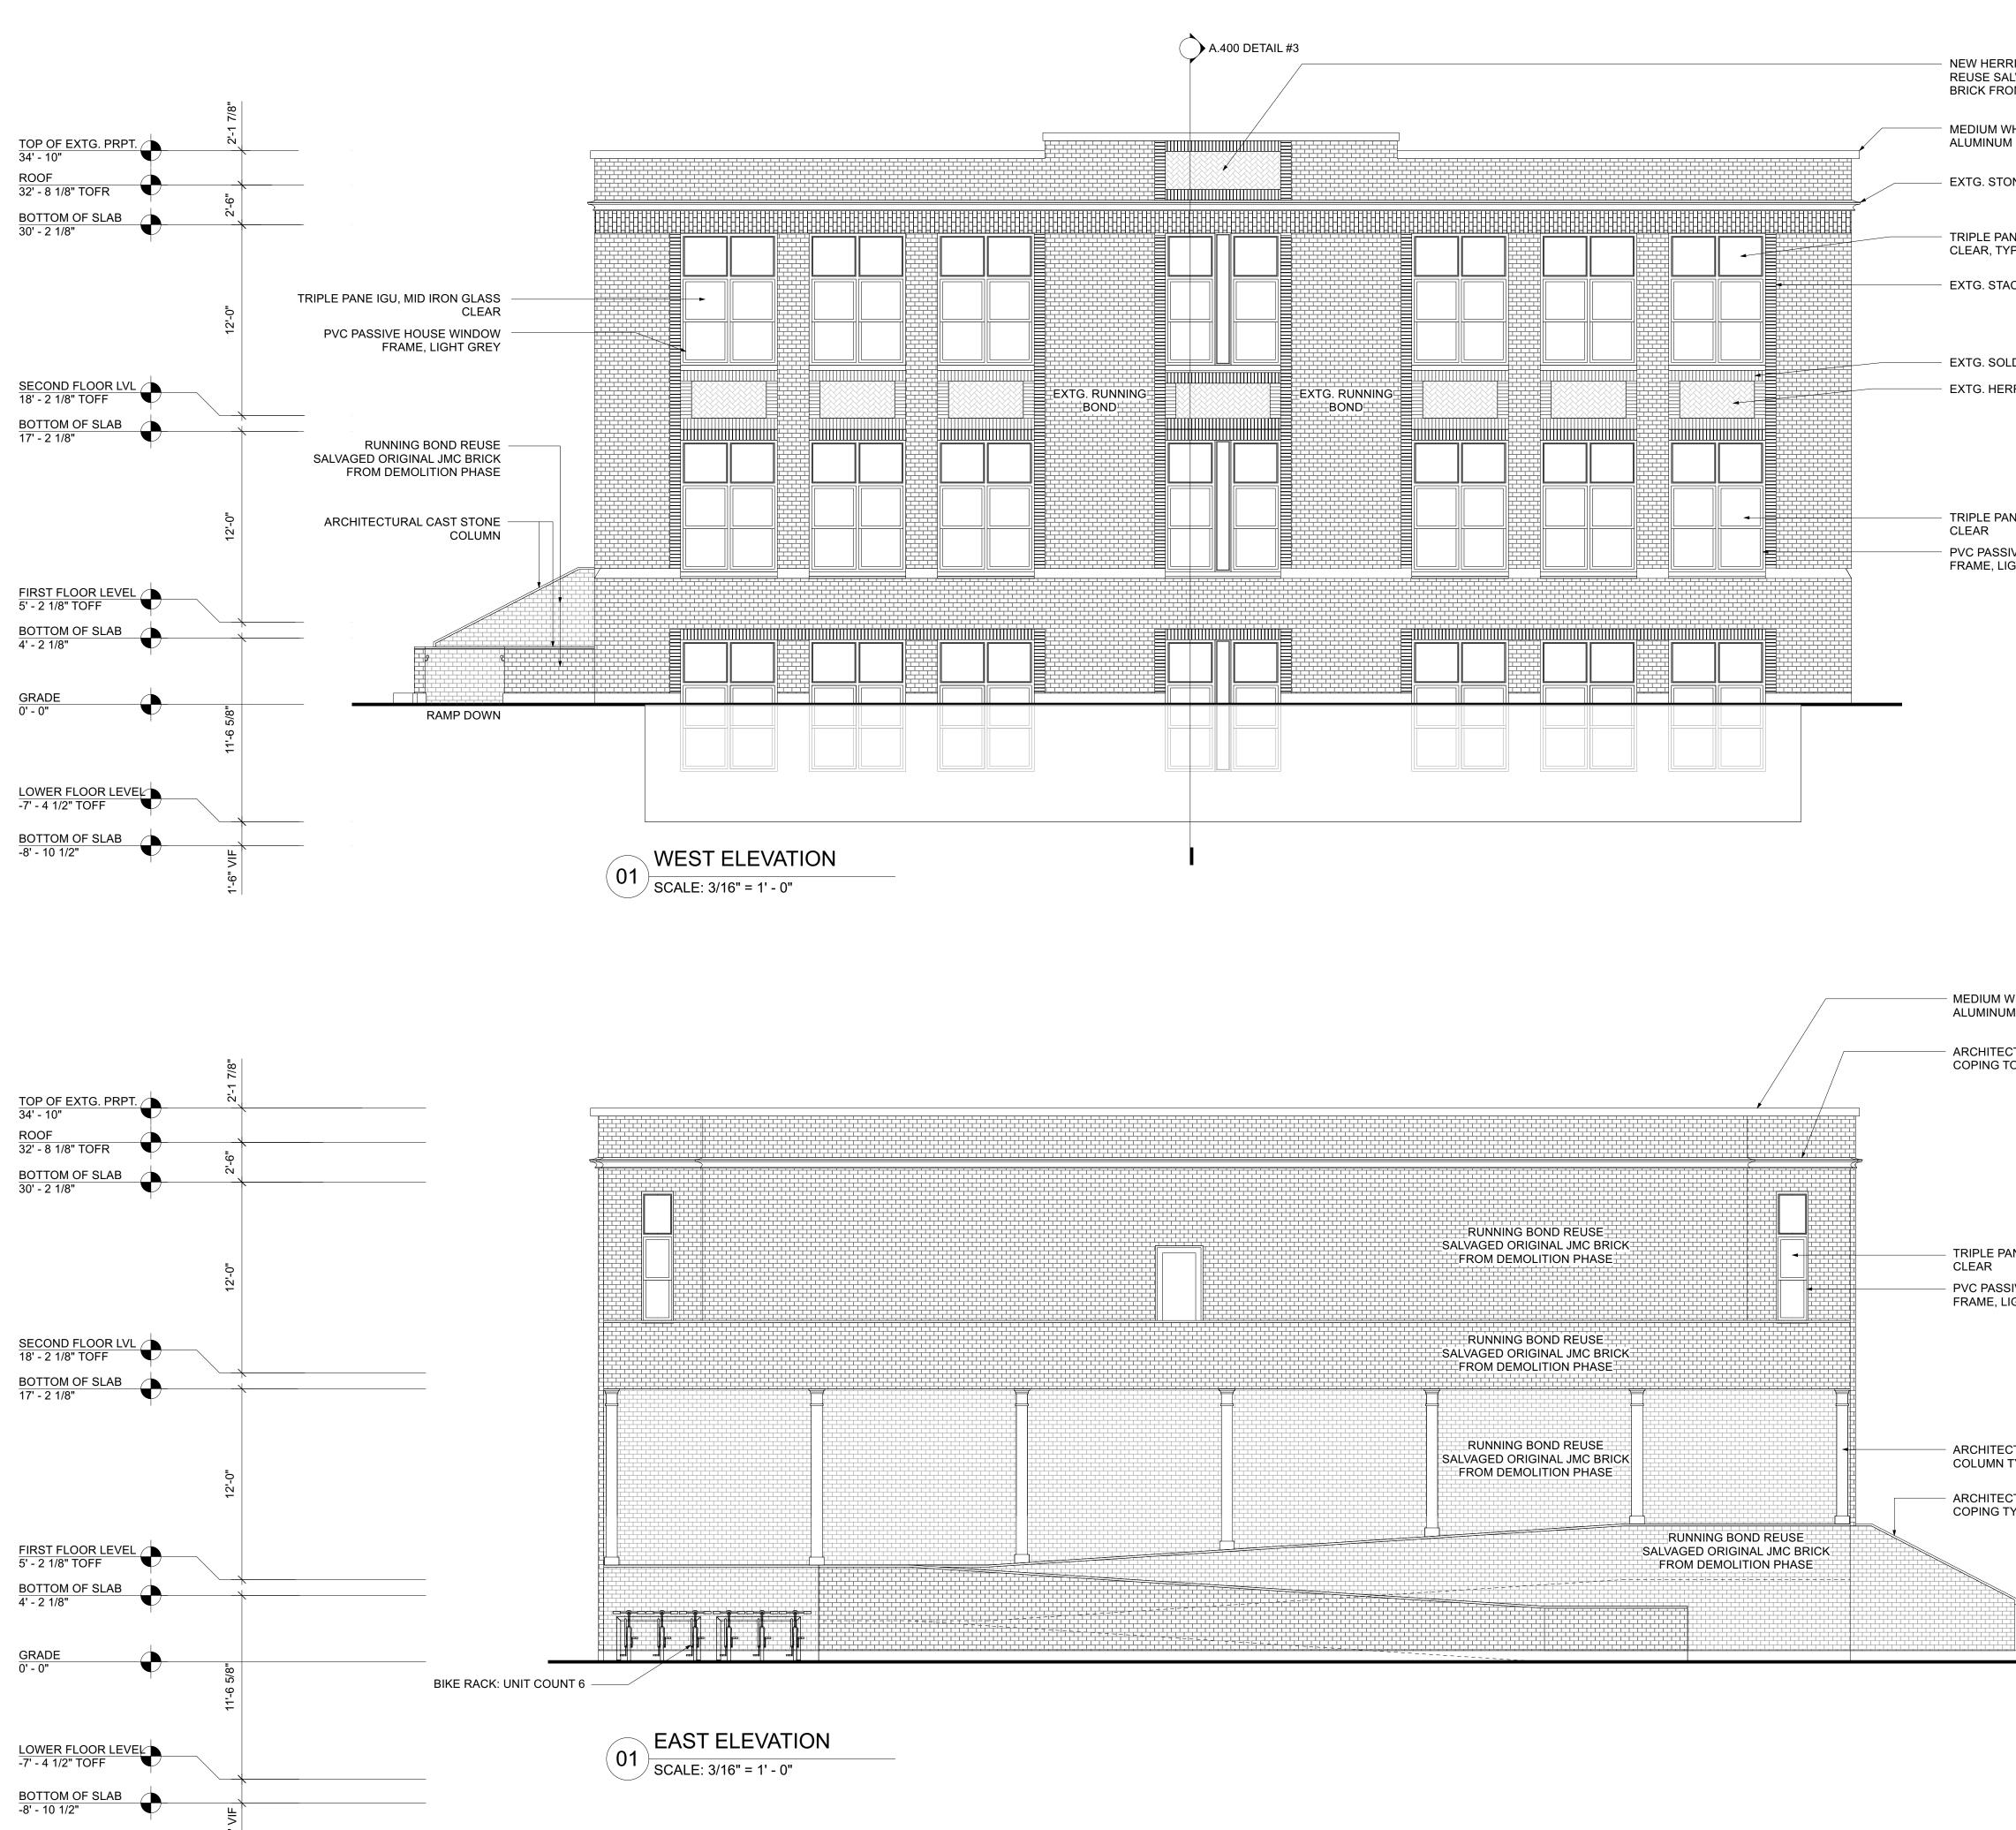

| INTERIOR MATERIAL SCHEDU      | II C                                                           |                                                                                                             |                                                                    |                                                                                                                           |                                       |                                                                     |
|-------------------------------|----------------------------------------------------------------|-------------------------------------------------------------------------------------------------------------|--------------------------------------------------------------------|---------------------------------------------------------------------------------------------------------------------------|---------------------------------------|---------------------------------------------------------------------|
|                               |                                                                |                                                                                                             |                                                                    |                                                                                                                           |                                       |                                                                     |
| TAG                           | MATERIAL                                                       | LOCATION BY ROOM TAG                                                                                        | MANUFACTURER                                                       | MODEL/COLLECTION                                                                                                          | FINISH                                | NOTES                                                               |
| BASE                          |                                                                |                                                                                                             | laharan ita                                                        | Descurator Technol Color TOD                                                                                              |                                       |                                                                     |
| IB-1<br>IB-2                  | Vinyl Wall Base<br>Wood Base                                   | LL.104, LL.102, 102, 103, 202, STRG 1A-1D, STRG 2A-2D<br>LL.103, 100, 101, 201                              | Johnsonite<br>Solid Wood Base                                      | Baseworks - Toeless - Color TBD<br>3/4" X 6"                                                                              | NA<br>Prime & Paint - Color TBD       |                                                                     |
| IB-3                          | Wood Base                                                      | All Private Residential Room - Bathrooms & Kitchens Excluded                                                | Solid Wood Base                                                    | 3/4" X 8"                                                                                                                 | Prime & Paint - Color TBD             |                                                                     |
| CARPET                        |                                                                |                                                                                                             |                                                                    | -                                                                                                                         |                                       |                                                                     |
| ICP-1<br>ICP-2                | Carpet Tile<br>Carpet Tile                                     | LL.103<br>101, 201                                                                                          | FLOR Interface Company                                             | Commerceial Carpet Tile                                                                                                   | Color TBD                             |                                                                     |
|                               |                                                                |                                                                                                             | FLOR Interface Company                                             | Commerceial Carpet Tile                                                                                                   | Color TBD                             |                                                                     |
| CONCRETE<br>ICO-1             | Concrete - Finished and Sealed                                 | LL.104, Building Storage, 102, STRG 1A-1D, STRG 2A-2D                                                       | TBD                                                                | TBD                                                                                                                       | Diamond Abrasive Polished Finish      | Sikagard High Gloss Sealer                                          |
| ICO-2                         | Concrete - Finished and Sealed                                 |                                                                                                             | TBD                                                                | TBD                                                                                                                       | Broom Finish                          | V-Seal 102 Winter Guard                                             |
| HOLLOW METAL DOORS AND FRAMES |                                                                |                                                                                                             |                                                                    |                                                                                                                           |                                       |                                                                     |
| IHM-1<br>IHM-2                | Hollow Metal Door / Frame<br>Hollow Metal Door / Frame         | STRG 1A-1D, STRG 2A-2D, Building Storage, 102, 103, 202, LL.1<br>Stair A, Stair B                           | C Kamco Supply<br>Kamco Supply                                     | NA<br>NA                                                                                                                  | Prime & Paint<br>Prime & Paint        | Fire Proof Self Closing (FPSC)<br>FPSC, Panic Hardware Equiped      |
|                               |                                                                |                                                                                                             |                                                                    |                                                                                                                           |                                       |                                                                     |
| MILLWORK<br>IMW-1             | Bathroom Vanities                                              | All Residential Units                                                                                       | Custom                                                             | Shaker Doors / Drawers Fronts ; Prefinished Maple Interiro                                                                | Spray Shop Lacquer Finish - Semi Glos | sl                                                                  |
| IMW-2                         | Kitchen                                                        | All Residential Units                                                                                       | Custom                                                             | Shaker Doors / Drawers Fronts ; Prefinished Maple Interiro                                                                | Spray Shop Lacquer Finish - Semi Glos | s                                                                   |
| IMW-3                         | Wardrobes / Closets                                            | All Residential Units                                                                                       | Custom                                                             | Shaker Doors / Drawers Fronts ; Prefinished Maple Interiro                                                                | Spray Shop Lacquer Finish - Semi Glos | s Interiros Pre Dilled for Shelves and Rods                         |
| PLASTIC LAMINATE IPL-1        | Plastic Laminate                                               | Wall Surface: 102, 103, 202                                                                                 | Abet Laminati, Formica, Panolam or Equ                             |                                                                                                                           | Matt                                  |                                                                     |
|                               |                                                                | Wall Sulface. 102, 103, 202                                                                                 | Abet Lammati, Formica, Fanolam of Equ                              |                                                                                                                           | Watt                                  |                                                                     |
| PAINT<br>IPT-1                | Paint                                                          | All Residential Units, LL.100 - General Wall Paint                                                          | Benjamin Moore                                                     | Simply White OC-117                                                                                                       | Eggshell                              |                                                                     |
| IPT-2                         | Paint                                                          | All Residential Units, LL.100 - General Ceiling Paint                                                       | Benjamin Moore                                                     | Super White OC-152                                                                                                        | Matt                                  |                                                                     |
| IPT-3<br>IPT-4                | Paint<br>Paint                                                 | Hollow Metal Doors - Painted Doors and Frames<br>LL.102, LL.103, LL.104, 100, 101, 201 - General Wall Paint | Benjamin Moore<br>Benjamin Moore                                   | Simply White OC-117<br>Color TBD                                                                                          | Semi Gloss<br>Eggshell                |                                                                     |
| IPT-4                         | Paint                                                          | LL.102, LL.103, LL.104, 100, 101, 201 - General Ceiling Paint                                               | Benjamin Moore                                                     | Color TBD                                                                                                                 | Matt                                  |                                                                     |
| IPT-5                         | Paint                                                          | Wood Doors - Painted Doors and Frames                                                                       | Benjamin Moore                                                     | Color TBD                                                                                                                 | Semi Gloss                            |                                                                     |
| SOLID SURFACE<br>ISS-1        | Solid Surface                                                  | All Residential Units - Kitchen Counters                                                                    | Caesar Stone                                                       | Color TBD                                                                                                                 |                                       | Green Guard Certified                                               |
| ISS-1<br>ISS-2                | Solid Surface                                                  | Wall Surface: 102,103, 202                                                                                  | Caesar Stone<br>Caesar Stone                                       | Color TBD<br>Color TBD                                                                                                    |                                       | Add Alt to IPL-1                                                    |
| TILE                          |                                                                |                                                                                                             |                                                                    |                                                                                                                           |                                       |                                                                     |
| ITL-1                         | Ceramic                                                        | All Residential Units - Bathroom Wall Tile                                                                  | NEMO Tile                                                          | TBD                                                                                                                       |                                       |                                                                     |
| ITL-2<br>ITL-3                | Ceramic<br>Ceramic                                             | All Residential Units - Bathroom Floor Tile<br>All Residential Units - Kitchen Backsplash                   | NEMO Tile<br>NEMO Tile                                             | TBD<br>TBD                                                                                                                |                                       |                                                                     |
|                               |                                                                |                                                                                                             |                                                                    |                                                                                                                           |                                       |                                                                     |
| WOOD<br>IWD-1                 | Wood Door / Frame                                              | Modern Shaker                                                                                               | Baird Brothers or Equal                                            | Modern Shaker: DS112 ; DP135                                                                                              | Primed                                |                                                                     |
| WINDOW TREATMENT              |                                                                |                                                                                                             |                                                                    |                                                                                                                           |                                       |                                                                     |
| IWT-1                         | Manual Roller Shade - Sun Shade                                | All Residential Units: Perimeter Windows                                                                    | TBD                                                                | TBD                                                                                                                       |                                       |                                                                     |
|                               |                                                                |                                                                                                             |                                                                    |                                                                                                                           |                                       |                                                                     |
| EXTERIOR MATERIAL SCHED       | ULE                                                            |                                                                                                             |                                                                    |                                                                                                                           |                                       |                                                                     |
| TAG                           | DESCRIPTION                                                    |                                                                                                             | BASIS OF DESIGN                                                    |                                                                                                                           |                                       | LOCTION                                                             |
| GLASS                         |                                                                |                                                                                                             |                                                                    |                                                                                                                           |                                       |                                                                     |
| GL-1                          | Triple Glazed Insulated Glass Unit                             | t w/ High Performance Low-E Coating, Low Iron Glass                                                         |                                                                    | 51, 1/4" Guardian Extraclear (CE) Glass (2-Sunguard™ SN 51<br>ss, 1/2" Airspace 10% Air, 90% Argon, 1/4" Guardian Extracl |                                       | All Perimeter Windows, Operable and Fixed Units                     |
| GL-2                          | Triple Glazed Insulated Glass Unit                             | t w/ High Performance Low-E Coating, Low Iron Glass                                                         |                                                                    | 51, 1/4" Guardian Extraclear (CE) Glass (2-Sunguard™ SN 51                                                                |                                       | All Perimeter Enterance/Egress Doors, Icluding Sid                  |
| GL-3                          | Insulated Class Unit w/ High Porf                              | ormace Low-E Coating, Low-Iron Glass                                                                        | Argon, 1/4" Guardian Extraclear (CE) Gla<br>Viracon VE31-53        | ss, 1/2" Airspace 10% Air, 90% Argon, 1/4" Guardian Extracl                                                               | ear (CE) Glass (5 -Climaguard™        | Lights Where Applicable<br>Enterance Vestibule Door and Side Lights |
|                               |                                                                | onnace Low-L Coating, Low-non Glass                                                                         |                                                                    |                                                                                                                           |                                       |                                                                     |
| METAL<br>AL-1                 | Painted Aluminum, Exterior Grade                               | e                                                                                                           | Medium White, Custom PPG Color/Finisl                              | TBD. To Meet AAMA 2605                                                                                                    |                                       | Typical Coping                                                      |
| AL-2                          | Painted Aluminum, Exterior Grade                               |                                                                                                             | Custom PPG Color/Finish TBD, To Meet A                             |                                                                                                                           |                                       | Exterior - Miscellaneous                                            |
| MT-1<br>MT-2                  | Painted Steel, Exterior Grade<br>Painted Steel, Exterior Grade |                                                                                                             | Custom Color/Finish TBD<br>Custom Color/Finish TBD                 |                                                                                                                           |                                       | Site - Railings<br>Site - Miscellaneous                             |
| DDICK                         |                                                                |                                                                                                             |                                                                    |                                                                                                                           |                                       |                                                                     |
| BRICK<br>BR-1                 | Existing Historic Brick, JMC Clay B                            | rick, Kingston NY                                                                                           |                                                                    | h, Water Wash Supplemented with Non-Ionic Detergent, and                                                                  |                                       | Existing Façade, Herringbone Frieze, All Coursing                   |
|                               |                                                                |                                                                                                             | Bristle Brush Only. Re-Point as Required<br>Finish - 2 Coat System | in Accordance with ASTM E 2260, TYPE N Mortar in Accordance                                                               | nce with ASTM C 270, KEIM Limewash    | Types                                                               |
| BR-2                          | Salvaged Hisstoric Brick From Der                              | nolition Phase, JMC Clay Brick, Kingston NY                                                                 |                                                                    | h, Water Wash Supplemented with Non-Ionic Detergent, and                                                                  | Steam or Hot Pressurized Water. Use   | Existing Façade, Herringbone Frieze, All Coursing                   |
|                               | 5                                                              |                                                                                                             | Bristle Brush Only. Re-Point as Required                           | in Accordance with ASTM E 2260, TYPE N Mortar in Accorda                                                                  |                                       | Types                                                               |
|                               |                                                                |                                                                                                             | Finish - 2 Coat System                                             |                                                                                                                           |                                       |                                                                     |
|                               |                                                                |                                                                                                             |                                                                    |                                                                                                                           |                                       |                                                                     |
|                               | · · · · · · · · · · · · · · · · · · ·                          |                                                                                                             | ······································                             |                                                                                                                           | /EXTERIOR MA                          | <b>ATERIAL SCHEDULE</b>                                             |
|                               |                                                                |                                                                                                             |                                                                    | ( 04 )                                                                                                                    |                                       |                                                                     |
|                               |                                                                |                                                                                                             |                                                                    |                                                                                                                           |                                       |                                                                     |
|                               |                                                                |                                                                                                             |                                                                    |                                                                                                                           |                                       |                                                                     |
|                               |                                                                |                                                                                                             |                                                                    |                                                                                                                           |                                       |                                                                     |
|                               |                                                                |                                                                                                             |                                                                    |                                                                                                                           |                                       |                                                                     |
|                               |                                                                |                                                                                                             |                                                                    |                                                                                                                           |                                       |                                                                     |
|                               |                                                                |                                                                                                             |                                                                    |                                                                                                                           |                                       |                                                                     |
|                               |                                                                |                                                                                                             |                                                                    |                                                                                                                           |                                       |                                                                     |
|                               |                                                                | DOTTED LINE IDICATES                                                                                        |                                                                    |                                                                                                                           |                                       |                                                                     |
|                               |                                                                | AREA OF DEMOLTION —                                                                                         |                                                                    |                                                                                                                           |                                       |                                                                     |
|                               |                                                                | BELOW                                                                                                       |                                                                    |                                                                                                                           |                                       |                                                                     |
|                               |                                                                |                                                                                                             |                                                                    |                                                                                                                           |                                       |                                                                     |
|                               |                                                                |                                                                                                             |                                                                    |                                                                                                                           |                                       |                                                                     |
|                               |                                                                |                                                                                                             | ſ                                                                  |                                                                                                                           |                                       |                                                                     |
|                               |                                                                |                                                                                                             |                                                                    |                                                                                                                           |                                       |                                                                     |
|                               |                                                                |                                                                                                             |                                                                    |                                                                                                                           |                                       |                                                                     |
|                               |                                                                |                                                                                                             |                                                                    |                                                                                                                           |                                       |                                                                     |
|                               |                                                                |                                                                                                             |                                                                    |                                                                                                                           |                                       |                                                                     |
|                               |                                                                |                                                                                                             |                                                                    |                                                                                                                           |                                       |                                                                     |
|                               |                                                                |                                                                                                             |                                                                    |                                                                                                                           |                                       |                                                                     |
|                               |                                                                |                                                                                                             | · · · · · · · · · · · · · · · · · · ·                              |                                                                                                                           |                                       |                                                                     |
|                               |                                                                |                                                                                                             |                                                                    |                                                                                                                           |                                       |                                                                     |
|                               |                                                                |                                                                                                             |                                                                    |                                                                                                                           |                                       |                                                                     |
|                               |                                                                |                                                                                                             |                                                                    |                                                                                                                           |                                       |                                                                     |
|                               |                                                                |                                                                                                             |                                                                    |                                                                                                                           |                                       |                                                                     |