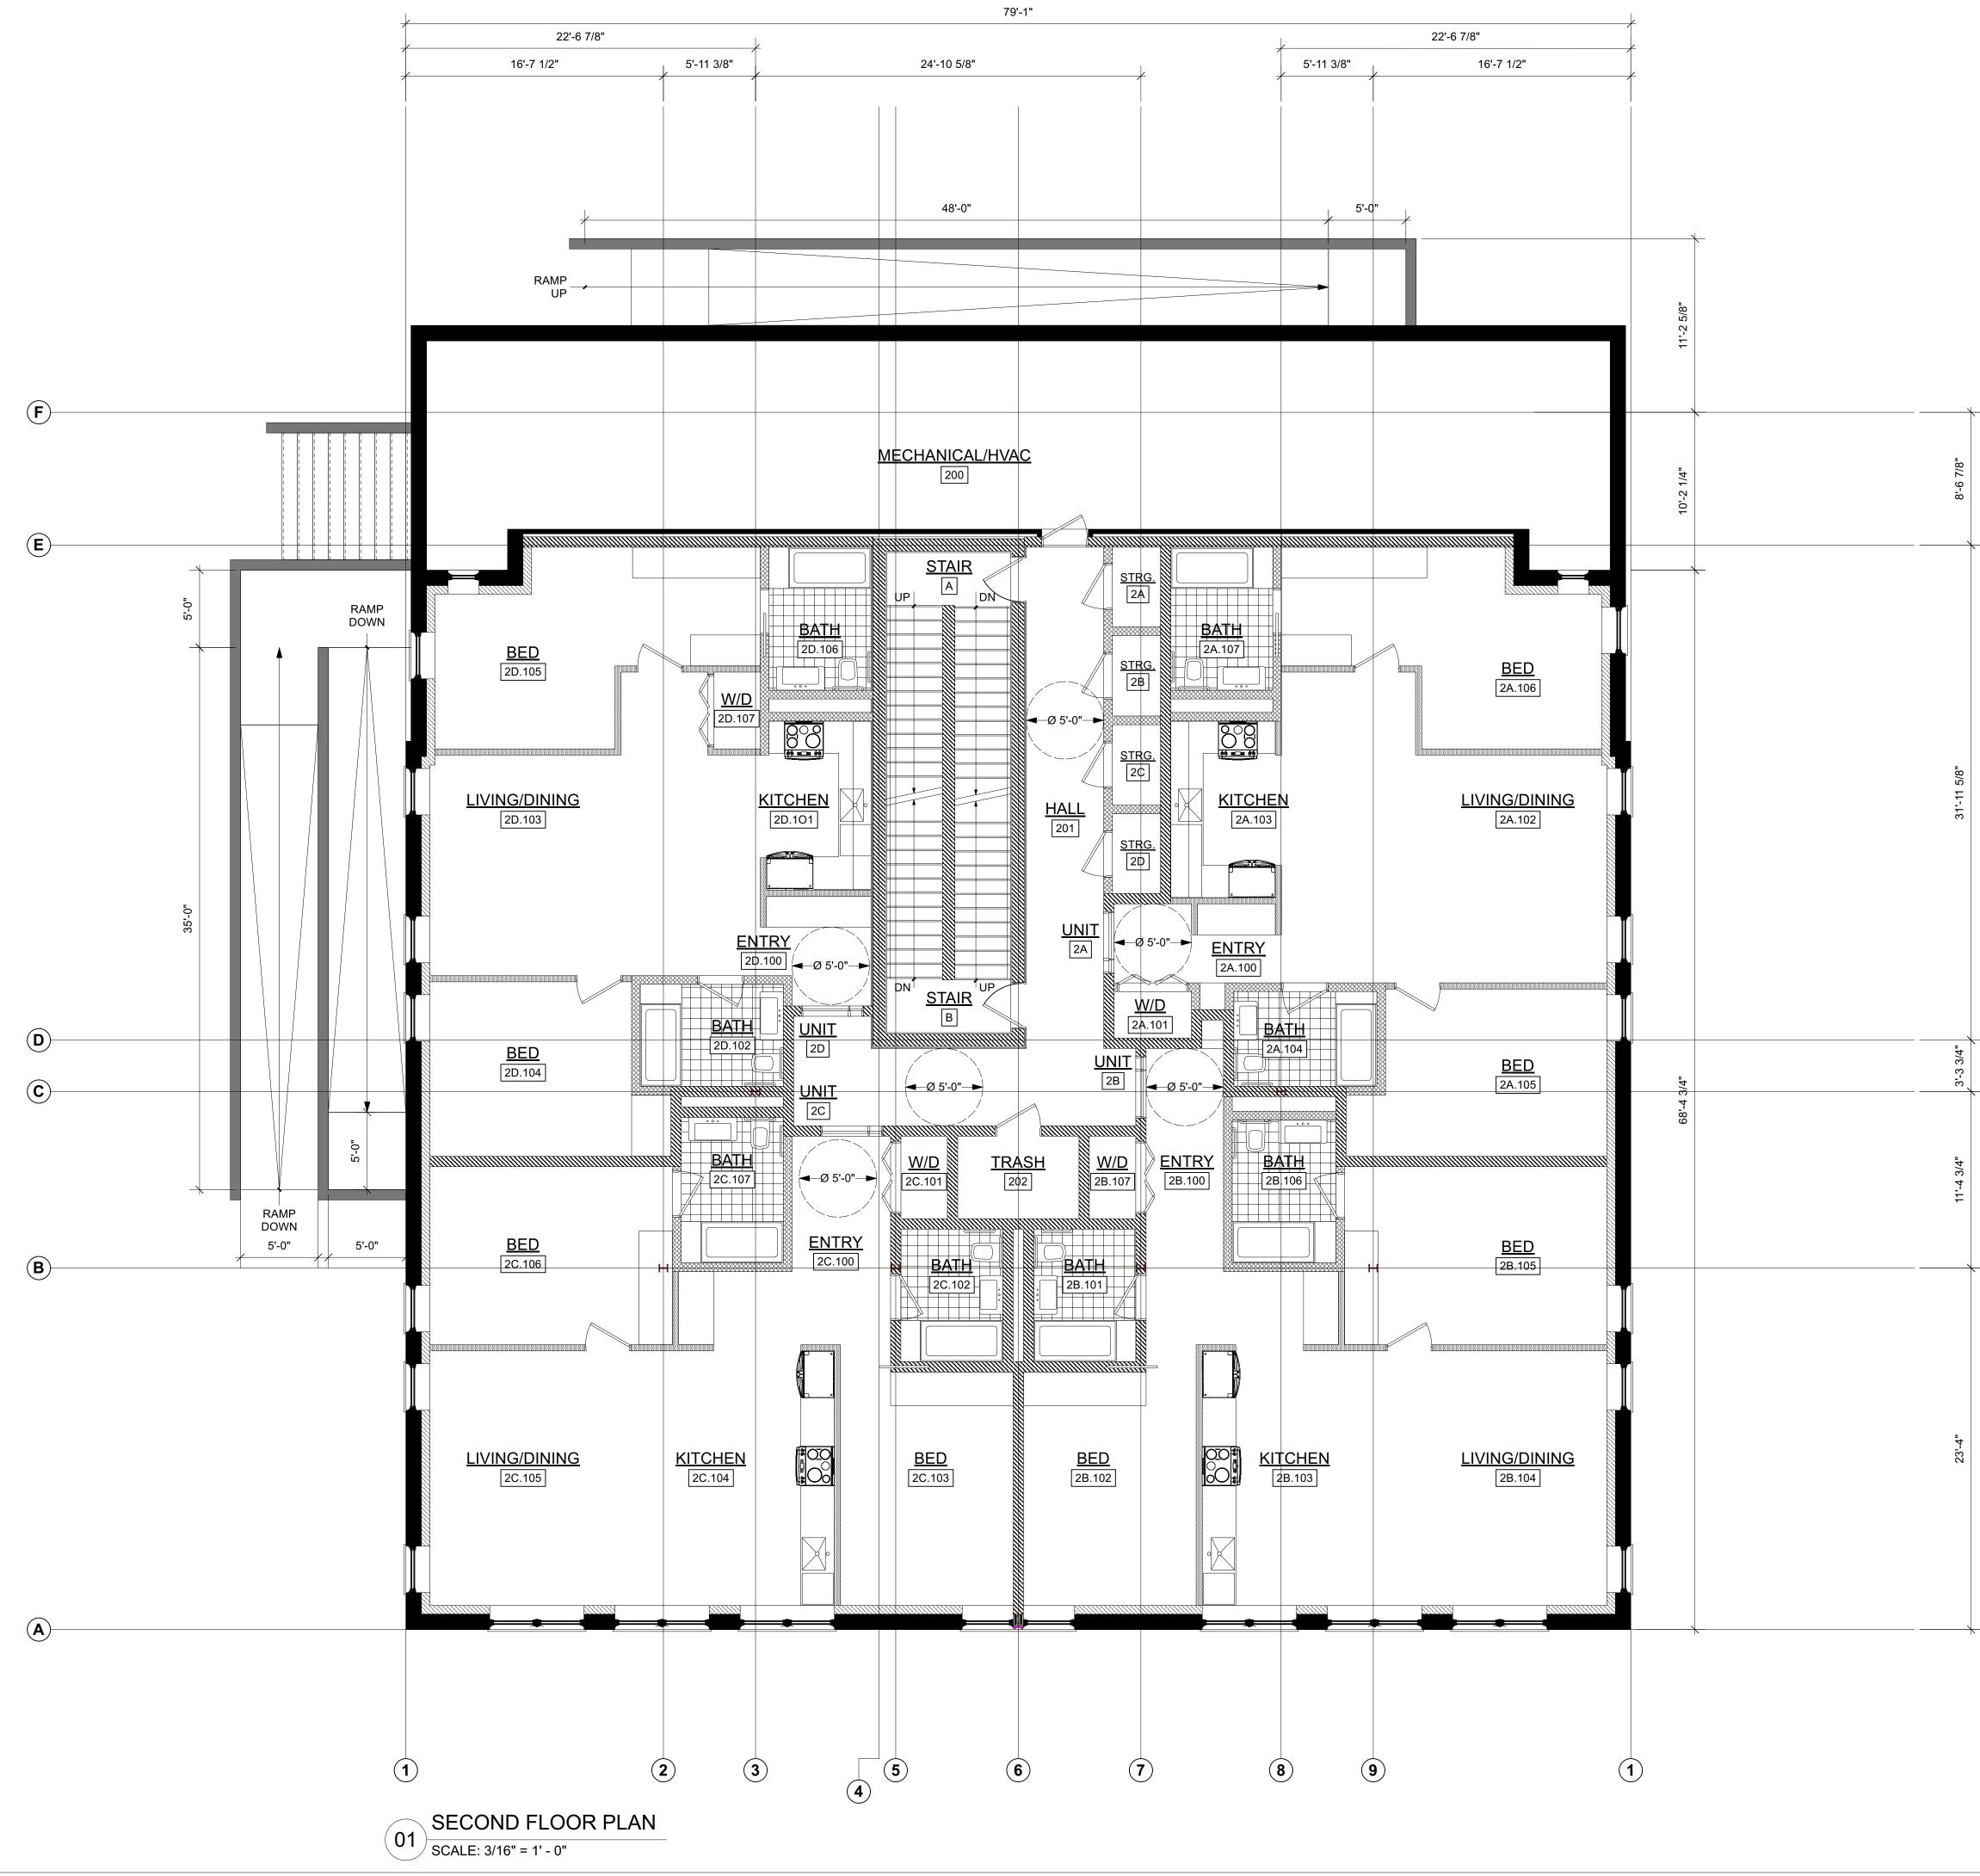

| INTERIOR MATERIAL SCHEDU      | II C                                                           |                                                                                                             |                                                                    |                                                                                                                           |                                       |                                                                     |
|-------------------------------|----------------------------------------------------------------|-------------------------------------------------------------------------------------------------------------|--------------------------------------------------------------------|---------------------------------------------------------------------------------------------------------------------------|---------------------------------------|---------------------------------------------------------------------|
|                               |                                                                |                                                                                                             |                                                                    |                                                                                                                           |                                       |                                                                     |
| TAG                           | MATERIAL                                                       | LOCATION BY ROOM TAG                                                                                        | MANUFACTURER                                                       | MODEL/COLLECTION                                                                                                          | FINISH                                | NOTES                                                               |
| BASE                          |                                                                |                                                                                                             | laharan ita                                                        | Descurator Technol Color TOD                                                                                              |                                       |                                                                     |
| IB-1<br>IB-2                  | Vinyl Wall Base<br>Wood Base                                   | LL.104, LL.102, 102, 103, 202, STRG 1A-1D, STRG 2A-2D<br>LL.103, 100, 101, 201                              | Johnsonite<br>Solid Wood Base                                      | Baseworks - Toeless - Color TBD<br>3/4" X 6"                                                                              | NA<br>Prime & Paint - Color TBD       |                                                                     |
| IB-3                          | Wood Base                                                      | All Private Residential Room - Bathrooms & Kitchens Excluded                                                | Solid Wood Base                                                    | 3/4" X 8"                                                                                                                 | Prime & Paint - Color TBD             |                                                                     |
| CARPET                        |                                                                |                                                                                                             |                                                                    | -                                                                                                                         |                                       |                                                                     |
| ICP-1<br>ICP-2                | Carpet Tile<br>Carpet Tile                                     | LL.103<br>101, 201                                                                                          | FLOR Interface Company                                             | Commerceial Carpet Tile                                                                                                   | Color TBD                             |                                                                     |
|                               |                                                                |                                                                                                             | FLOR Interface Company                                             | Commerceial Carpet Tile                                                                                                   | Color TBD                             |                                                                     |
| CONCRETE<br>ICO-1             | Concrete - Finished and Sealed                                 | LL.104, Building Storage, 102, STRG 1A-1D, STRG 2A-2D                                                       | TBD                                                                | TBD                                                                                                                       | Diamond Abrasive Polished Finish      | Sikagard High Gloss Sealer                                          |
| ICO-2                         | Concrete - Finished and Sealed                                 |                                                                                                             | TBD                                                                | TBD                                                                                                                       | Broom Finish                          | V-Seal 102 Winter Guard                                             |
| HOLLOW METAL DOORS AND FRAMES |                                                                |                                                                                                             |                                                                    |                                                                                                                           |                                       |                                                                     |
| IHM-1<br>IHM-2                | Hollow Metal Door / Frame<br>Hollow Metal Door / Frame         | STRG 1A-1D, STRG 2A-2D, Building Storage, 102, 103, 202, LL.1<br>Stair A, Stair B                           | C Kamco Supply<br>Kamco Supply                                     | NA<br>NA                                                                                                                  | Prime & Paint<br>Prime & Paint        | Fire Proof Self Closing (FPSC)<br>FPSC, Panic Hardware Equiped      |
|                               |                                                                |                                                                                                             |                                                                    |                                                                                                                           |                                       |                                                                     |
| MILLWORK<br>IMW-1             | Bathroom Vanities                                              | All Residential Units                                                                                       | Custom                                                             | Shaker Doors / Drawers Fronts ; Prefinished Maple Interiro                                                                | Spray Shop Lacquer Finish - Semi Glos | sl                                                                  |
| IMW-2                         | Kitchen                                                        | All Residential Units                                                                                       | Custom                                                             | Shaker Doors / Drawers Fronts ; Prefinished Maple Interiro                                                                | Spray Shop Lacquer Finish - Semi Glos | s                                                                   |
| IMW-3                         | Wardrobes / Closets                                            | All Residential Units                                                                                       | Custom                                                             | Shaker Doors / Drawers Fronts ; Prefinished Maple Interiro                                                                | Spray Shop Lacquer Finish - Semi Glos | s Interiros Pre Dilled for Shelves and Rods                         |
| PLASTIC LAMINATE IPL-1        | Plastic Laminate                                               | Wall Surface: 102, 103, 202                                                                                 | Abet Laminati, Formica, Panolam or Equ                             |                                                                                                                           | Matt                                  |                                                                     |
|                               |                                                                | Wall Sulface. 102, 103, 202                                                                                 | Abet Lammati, Formica, Fanolam of Equ                              |                                                                                                                           | Watt                                  |                                                                     |
| PAINT<br>IPT-1                | Paint                                                          | All Residential Units, LL.100 - General Wall Paint                                                          | Benjamin Moore                                                     | Simply White OC-117                                                                                                       | Eggshell                              |                                                                     |
| IPT-2                         | Paint                                                          | All Residential Units, LL.100 - General Ceiling Paint                                                       | Benjamin Moore                                                     | Super White OC-152                                                                                                        | Matt                                  |                                                                     |
| IPT-3<br>IPT-4                | Paint<br>Paint                                                 | Hollow Metal Doors - Painted Doors and Frames<br>LL.102, LL.103, LL.104, 100, 101, 201 - General Wall Paint | Benjamin Moore<br>Benjamin Moore                                   | Simply White OC-117<br>Color TBD                                                                                          | Semi Gloss<br>Eggshell                |                                                                     |
| IPT-4                         | Paint                                                          | LL.102, LL.103, LL.104, 100, 101, 201 - General Ceiling Paint                                               | Benjamin Moore                                                     | Color TBD                                                                                                                 | Matt                                  |                                                                     |
| IPT-5                         | Paint                                                          | Wood Doors - Painted Doors and Frames                                                                       | Benjamin Moore                                                     | Color TBD                                                                                                                 | Semi Gloss                            |                                                                     |
| SOLID SURFACE<br>ISS-1        | Solid Surface                                                  | All Residential Units - Kitchen Counters                                                                    | Caesar Stone                                                       | Color TBD                                                                                                                 |                                       | Green Guard Certified                                               |
| ISS-1<br>ISS-2                | Solid Surface                                                  | Wall Surface: 102,103, 202                                                                                  | Caesar Stone<br>Caesar Stone                                       | Color TBD<br>Color TBD                                                                                                    |                                       | Add Alt to IPL-1                                                    |
| TILE                          |                                                                |                                                                                                             |                                                                    |                                                                                                                           |                                       |                                                                     |
| ITL-1                         | Ceramic                                                        | All Residential Units - Bathroom Wall Tile                                                                  | NEMO Tile                                                          | TBD                                                                                                                       |                                       |                                                                     |
| ITL-2<br>ITL-3                | Ceramic<br>Ceramic                                             | All Residential Units - Bathroom Floor Tile<br>All Residential Units - Kitchen Backsplash                   | NEMO Tile<br>NEMO Tile                                             | TBD<br>TBD                                                                                                                |                                       |                                                                     |
|                               |                                                                |                                                                                                             |                                                                    |                                                                                                                           |                                       |                                                                     |
| WOOD<br>IWD-1                 | Wood Door / Frame                                              | Modern Shaker                                                                                               | Baird Brothers or Equal                                            | Modern Shaker: DS112 ; DP135                                                                                              | Primed                                |                                                                     |
| WINDOW TREATMENT              |                                                                |                                                                                                             |                                                                    |                                                                                                                           |                                       |                                                                     |
| IWT-1                         | Manual Roller Shade - Sun Shade                                | All Residential Units: Perimeter Windows                                                                    | TBD                                                                | TBD                                                                                                                       |                                       |                                                                     |
|                               |                                                                |                                                                                                             |                                                                    |                                                                                                                           |                                       |                                                                     |
| EXTERIOR MATERIAL SCHED       | ULE                                                            |                                                                                                             |                                                                    |                                                                                                                           |                                       |                                                                     |
| TAG                           | DESCRIPTION                                                    |                                                                                                             | BASIS OF DESIGN                                                    |                                                                                                                           |                                       | LOCTION                                                             |
| GLASS                         |                                                                |                                                                                                             |                                                                    |                                                                                                                           |                                       |                                                                     |
| GL-1                          | Triple Glazed Insulated Glass Unit                             | t w/ High Performance Low-E Coating, Low Iron Glass                                                         |                                                                    | 51, 1/4" Guardian Extraclear (CE) Glass (2-Sunguard™ SN 51<br>ss, 1/2" Airspace 10% Air, 90% Argon, 1/4" Guardian Extracl |                                       | All Perimeter Windows, Operable and Fixed Units                     |
| GL-2                          | Triple Glazed Insulated Glass Unit                             | t w/ High Performance Low-E Coating, Low Iron Glass                                                         |                                                                    | 51, 1/4" Guardian Extraclear (CE) Glass (2-Sunguard™ SN 51                                                                |                                       | All Perimeter Enterance/Egress Doors, Icluding Sid                  |
| GL-3                          | Insulated Class Unit w/ High Porf                              | ormace Low-E Coating, Low-Iron Glass                                                                        | Argon, 1/4" Guardian Extraclear (CE) Gla<br>Viracon VE31-53        | ss, 1/2" Airspace 10% Air, 90% Argon, 1/4" Guardian Extracl                                                               | ear (CE) Glass (5 -Climaguard™        | Lights Where Applicable<br>Enterance Vestibule Door and Side Lights |
|                               |                                                                | onnace Low-L Coating, Low-non Glass                                                                         |                                                                    |                                                                                                                           |                                       |                                                                     |
| METAL<br>AL-1                 | Painted Aluminum, Exterior Grade                               | e                                                                                                           | Medium White, Custom PPG Color/Finisl                              | TBD. To Meet AAMA 2605                                                                                                    |                                       | Typical Coping                                                      |
| AL-2                          | Painted Aluminum, Exterior Grade                               |                                                                                                             | Custom PPG Color/Finish TBD, To Meet A                             |                                                                                                                           |                                       | Exterior - Miscellaneous                                            |
| MT-1<br>MT-2                  | Painted Steel, Exterior Grade<br>Painted Steel, Exterior Grade |                                                                                                             | Custom Color/Finish TBD<br>Custom Color/Finish TBD                 |                                                                                                                           |                                       | Site - Railings<br>Site - Miscellaneous                             |
| DDICK                         |                                                                |                                                                                                             |                                                                    |                                                                                                                           |                                       |                                                                     |
| BRICK<br>BR-1                 | Existing Historic Brick, JMC Clay B                            | rick, Kingston NY                                                                                           |                                                                    | h, Water Wash Supplemented with Non-Ionic Detergent, and                                                                  |                                       | Existing Façade, Herringbone Frieze, All Coursing                   |
|                               |                                                                |                                                                                                             | Bristle Brush Only. Re-Point as Required<br>Finish - 2 Coat System | in Accordance with ASTM E 2260, TYPE N Mortar in Accordance                                                               | nce with ASTM C 270, KEIM Limewash    | Types                                                               |
| BR-2                          | Salvaged Hisstoric Brick From Der                              | nolition Phase, JMC Clay Brick, Kingston NY                                                                 |                                                                    | h, Water Wash Supplemented with Non-Ionic Detergent, and                                                                  | Steam or Hot Pressurized Water. Use   | Existing Façade, Herringbone Frieze, All Coursing                   |
|                               | 5                                                              |                                                                                                             | Bristle Brush Only. Re-Point as Required                           | in Accordance with ASTM E 2260, TYPE N Mortar in Accorda                                                                  |                                       | Types                                                               |
|                               |                                                                |                                                                                                             | Finish - 2 Coat System                                             |                                                                                                                           |                                       |                                                                     |
|                               |                                                                |                                                                                                             |                                                                    |                                                                                                                           |                                       |                                                                     |
|                               | · · · · · · · · · · · · · · · · · · ·                          |                                                                                                             | ······································                             |                                                                                                                           | /EXTERIOR MA                          | <b>ATERIAL SCHEDULE</b>                                             |
|                               |                                                                |                                                                                                             |                                                                    | ( 04 )                                                                                                                    |                                       |                                                                     |
|                               |                                                                |                                                                                                             |                                                                    |                                                                                                                           |                                       |                                                                     |
|                               |                                                                |                                                                                                             |                                                                    |                                                                                                                           |                                       |                                                                     |
|                               |                                                                |                                                                                                             |                                                                    |                                                                                                                           |                                       |                                                                     |
|                               |                                                                |                                                                                                             |                                                                    |                                                                                                                           |                                       |                                                                     |
|                               |                                                                |                                                                                                             |                                                                    |                                                                                                                           |                                       |                                                                     |
|                               |                                                                |                                                                                                             |                                                                    |                                                                                                                           |                                       |                                                                     |
|                               |                                                                |                                                                                                             |                                                                    |                                                                                                                           |                                       |                                                                     |
|                               |                                                                | DOTTED LINE IDICATES                                                                                        |                                                                    |                                                                                                                           |                                       |                                                                     |
|                               |                                                                | AREA OF DEMOLTION —                                                                                         |                                                                    |                                                                                                                           |                                       |                                                                     |
|                               |                                                                | BELOW                                                                                                       |                                                                    |                                                                                                                           |                                       |                                                                     |
|                               |                                                                |                                                                                                             |                                                                    |                                                                                                                           |                                       |                                                                     |
|                               |                                                                |                                                                                                             |                                                                    |                                                                                                                           |                                       |                                                                     |
|                               |                                                                |                                                                                                             | ſ                                                                  |                                                                                                                           |                                       |                                                                     |
|                               |                                                                |                                                                                                             |                                                                    |                                                                                                                           |                                       |                                                                     |
|                               |                                                                |                                                                                                             |                                                                    |                                                                                                                           |                                       |                                                                     |
|                               |                                                                |                                                                                                             |                                                                    |                                                                                                                           |                                       |                                                                     |
|                               |                                                                |                                                                                                             |                                                                    |                                                                                                                           |                                       |                                                                     |
|                               |                                                                |                                                                                                             |                                                                    |                                                                                                                           |                                       |                                                                     |
|                               |                                                                |                                                                                                             |                                                                    |                                                                                                                           |                                       |                                                                     |
|                               |                                                                |                                                                                                             | · · · · · · · · · · · · · · · · · · ·                              |                                                                                                                           |                                       |                                                                     |
|                               |                                                                |                                                                                                             |                                                                    |                                                                                                                           |                                       |                                                                     |
|                               |                                                                |                                                                                                             |                                                                    |                                                                                                                           |                                       |                                                                     |
|                               |                                                                |                                                                                                             |                                                                    |                                                                                                                           |                                       |                                                                     |
|                               |                                                                |                                                                                                             |                                                                    |                                                                                                                           |                                       |                                                                     |