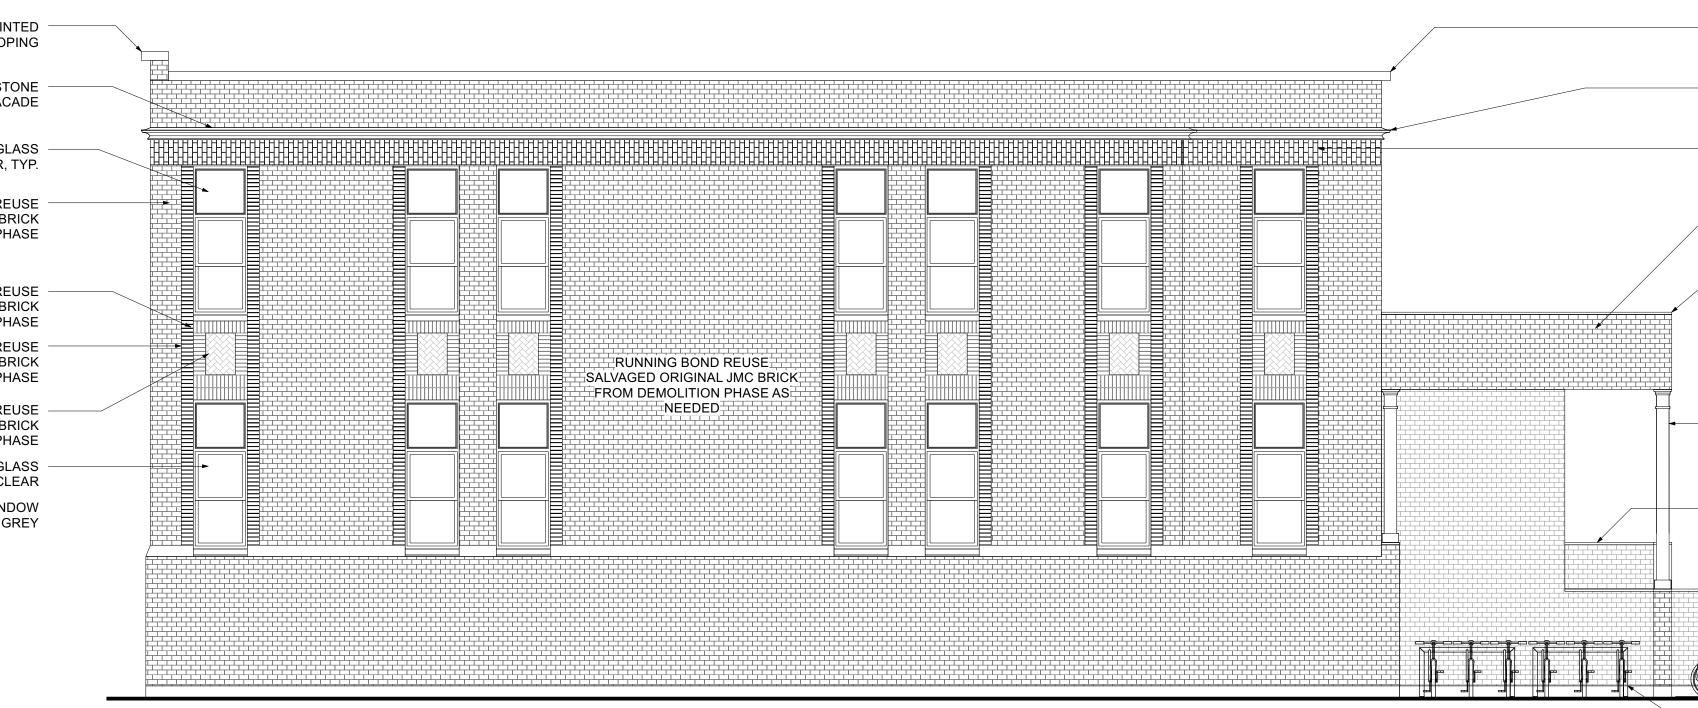

| INTERIOR MATERIAL SCHEDU      | II C                                                           |                                                                                                             |                                                                    |                                                                                                                           |                                       |                                                                     |
|-------------------------------|----------------------------------------------------------------|-------------------------------------------------------------------------------------------------------------|--------------------------------------------------------------------|---------------------------------------------------------------------------------------------------------------------------|---------------------------------------|---------------------------------------------------------------------|
|                               |                                                                |                                                                                                             |                                                                    |                                                                                                                           |                                       |                                                                     |
| TAG                           | MATERIAL                                                       | LOCATION BY ROOM TAG                                                                                        | MANUFACTURER                                                       | MODEL/COLLECTION                                                                                                          | FINISH                                | NOTES                                                               |
| BASE                          |                                                                |                                                                                                             | laharan ita                                                        | Descurator Technol Color TOD                                                                                              |                                       |                                                                     |
| IB-1<br>IB-2                  | Vinyl Wall Base<br>Wood Base                                   | LL.104, LL.102, 102, 103, 202, STRG 1A-1D, STRG 2A-2D<br>LL.103, 100, 101, 201                              | Johnsonite<br>Solid Wood Base                                      | Baseworks - Toeless - Color TBD<br>3/4" X 6"                                                                              | NA<br>Prime & Paint - Color TBD       |                                                                     |
| IB-3                          | Wood Base                                                      | All Private Residential Room - Bathrooms & Kitchens Excluded                                                | Solid Wood Base                                                    | 3/4" X 8"                                                                                                                 | Prime & Paint - Color TBD             |                                                                     |
| CARPET                        |                                                                |                                                                                                             |                                                                    | -                                                                                                                         |                                       |                                                                     |
| ICP-1<br>ICP-2                | Carpet Tile<br>Carpet Tile                                     | LL.103<br>101, 201                                                                                          | FLOR Interface Company                                             | Commerceial Carpet Tile                                                                                                   | Color TBD                             |                                                                     |
|                               |                                                                |                                                                                                             | FLOR Interface Company                                             | Commerceial Carpet Tile                                                                                                   | Color TBD                             |                                                                     |
| CONCRETE<br>ICO-1             | Concrete - Finished and Sealed                                 | LL.104, Building Storage, 102, STRG 1A-1D, STRG 2A-2D                                                       | TBD                                                                | TBD                                                                                                                       | Diamond Abrasive Polished Finish      | Sikagard High Gloss Sealer                                          |
| ICO-2                         | Concrete - Finished and Sealed                                 |                                                                                                             | TBD                                                                | TBD                                                                                                                       | Broom Finish                          | V-Seal 102 Winter Guard                                             |
| HOLLOW METAL DOORS AND FRAMES |                                                                |                                                                                                             |                                                                    |                                                                                                                           |                                       |                                                                     |
| IHM-1<br>IHM-2                | Hollow Metal Door / Frame<br>Hollow Metal Door / Frame         | STRG 1A-1D, STRG 2A-2D, Building Storage, 102, 103, 202, LL.1<br>Stair A, Stair B                           | C Kamco Supply<br>Kamco Supply                                     | NA<br>NA                                                                                                                  | Prime & Paint<br>Prime & Paint        | Fire Proof Self Closing (FPSC)<br>FPSC, Panic Hardware Equiped      |
|                               |                                                                |                                                                                                             |                                                                    |                                                                                                                           |                                       |                                                                     |
| MILLWORK<br>IMW-1             | Bathroom Vanities                                              | All Residential Units                                                                                       | Custom                                                             | Shaker Doors / Drawers Fronts ; Prefinished Maple Interiro                                                                | Spray Shop Lacquer Finish - Semi Glos | sl                                                                  |
| IMW-2                         | Kitchen                                                        | All Residential Units                                                                                       | Custom                                                             | Shaker Doors / Drawers Fronts ; Prefinished Maple Interiro                                                                | Spray Shop Lacquer Finish - Semi Glos | s                                                                   |
| IMW-3                         | Wardrobes / Closets                                            | All Residential Units                                                                                       | Custom                                                             | Shaker Doors / Drawers Fronts ; Prefinished Maple Interiro                                                                | Spray Shop Lacquer Finish - Semi Glos | s Interiros Pre Dilled for Shelves and Rods                         |
| PLASTIC LAMINATE IPL-1        | Plastic Laminate                                               | Wall Surface: 102, 103, 202                                                                                 | Abet Laminati, Formica, Panolam or Equ                             |                                                                                                                           | Matt                                  |                                                                     |
|                               |                                                                | Wall Sulface. 102, 103, 202                                                                                 | Abet Lammati, Formica, Fanolam of Equ                              |                                                                                                                           | Watt                                  |                                                                     |
| PAINT<br>IPT-1                | Paint                                                          | All Residential Units, LL.100 - General Wall Paint                                                          | Benjamin Moore                                                     | Simply White OC-117                                                                                                       | Eggshell                              |                                                                     |
| IPT-2                         | Paint                                                          | All Residential Units, LL.100 - General Ceiling Paint                                                       | Benjamin Moore                                                     | Super White OC-152                                                                                                        | Matt                                  |                                                                     |
| IPT-3<br>IPT-4                | Paint<br>Paint                                                 | Hollow Metal Doors - Painted Doors and Frames<br>LL.102, LL.103, LL.104, 100, 101, 201 - General Wall Paint | Benjamin Moore<br>Benjamin Moore                                   | Simply White OC-117<br>Color TBD                                                                                          | Semi Gloss<br>Eggshell                |                                                                     |
| IPT-4                         | Paint                                                          | LL.102, LL.103, LL.104, 100, 101, 201 - General Ceiling Paint                                               | Benjamin Moore                                                     | Color TBD                                                                                                                 | Matt                                  |                                                                     |
| IPT-5                         | Paint                                                          | Wood Doors - Painted Doors and Frames                                                                       | Benjamin Moore                                                     | Color TBD                                                                                                                 | Semi Gloss                            |                                                                     |
| SOLID SURFACE<br>ISS-1        | Solid Surface                                                  | All Residential Units - Kitchen Counters                                                                    | Caesar Stone                                                       | Color TBD                                                                                                                 |                                       | Green Guard Certified                                               |
| ISS-1<br>ISS-2                | Solid Surface                                                  | Wall Surface: 102,103, 202                                                                                  | Caesar Stone<br>Caesar Stone                                       | Color TBD<br>Color TBD                                                                                                    |                                       | Add Alt to IPL-1                                                    |
| TILE                          |                                                                |                                                                                                             |                                                                    |                                                                                                                           |                                       |                                                                     |
| ITL-1                         | Ceramic                                                        | All Residential Units - Bathroom Wall Tile                                                                  | NEMO Tile                                                          | TBD                                                                                                                       |                                       |                                                                     |
| ITL-2<br>ITL-3                | Ceramic<br>Ceramic                                             | All Residential Units - Bathroom Floor Tile<br>All Residential Units - Kitchen Backsplash                   | NEMO Tile<br>NEMO Tile                                             | TBD<br>TBD                                                                                                                |                                       |                                                                     |
|                               |                                                                |                                                                                                             |                                                                    |                                                                                                                           |                                       |                                                                     |
| WOOD<br>IWD-1                 | Wood Door / Frame                                              | Modern Shaker                                                                                               | Baird Brothers or Equal                                            | Modern Shaker: DS112 ; DP135                                                                                              | Primed                                |                                                                     |
| WINDOW TREATMENT              |                                                                |                                                                                                             |                                                                    |                                                                                                                           |                                       |                                                                     |
| IWT-1                         | Manual Roller Shade - Sun Shade                                | All Residential Units: Perimeter Windows                                                                    | TBD                                                                | TBD                                                                                                                       |                                       |                                                                     |
|                               |                                                                |                                                                                                             |                                                                    |                                                                                                                           |                                       |                                                                     |
| EXTERIOR MATERIAL SCHED       | ULE                                                            |                                                                                                             |                                                                    |                                                                                                                           |                                       |                                                                     |
| TAG                           | DESCRIPTION                                                    |                                                                                                             | BASIS OF DESIGN                                                    |                                                                                                                           |                                       | LOCTION                                                             |
| GLASS                         |                                                                |                                                                                                             |                                                                    |                                                                                                                           |                                       |                                                                     |
| GL-1                          | Triple Glazed Insulated Glass Unit                             | t w/ High Performance Low-E Coating, Low Iron Glass                                                         |                                                                    | 51, 1/4" Guardian Extraclear (CE) Glass (2-Sunguard™ SN 51<br>ss, 1/2" Airspace 10% Air, 90% Argon, 1/4" Guardian Extracl |                                       | All Perimeter Windows, Operable and Fixed Units                     |
| GL-2                          | Triple Glazed Insulated Glass Unit                             | t w/ High Performance Low-E Coating, Low Iron Glass                                                         |                                                                    | 51, 1/4" Guardian Extraclear (CE) Glass (2-Sunguard™ SN 51                                                                |                                       | All Perimeter Enterance/Egress Doors, Icluding Sid                  |
| GL-3                          | Insulated Class Unit w/ High Porf                              | ormace Low-E Coating, Low-Iron Glass                                                                        | Argon, 1/4" Guardian Extraclear (CE) Gla<br>Viracon VE31-53        | ss, 1/2" Airspace 10% Air, 90% Argon, 1/4" Guardian Extracl                                                               | ear (CE) Glass (5 -Climaguard™        | Lights Where Applicable<br>Enterance Vestibule Door and Side Lights |
|                               |                                                                | onnace Low-L Coating, Low-non Glass                                                                         |                                                                    |                                                                                                                           |                                       |                                                                     |
| METAL<br>AL-1                 | Painted Aluminum, Exterior Grade                               | e                                                                                                           | Medium White, Custom PPG Color/Finisl                              | TBD. To Meet AAMA 2605                                                                                                    |                                       | Typical Coping                                                      |
| AL-2                          | Painted Aluminum, Exterior Grade                               |                                                                                                             | Custom PPG Color/Finish TBD, To Meet A                             |                                                                                                                           |                                       | Exterior - Miscellaneous                                            |
| MT-1<br>MT-2                  | Painted Steel, Exterior Grade<br>Painted Steel, Exterior Grade |                                                                                                             | Custom Color/Finish TBD<br>Custom Color/Finish TBD                 |                                                                                                                           |                                       | Site - Railings<br>Site - Miscellaneous                             |
| DDICK                         |                                                                |                                                                                                             |                                                                    |                                                                                                                           |                                       |                                                                     |
| BRICK<br>BR-1                 | Existing Historic Brick, JMC Clay B                            | rick, Kingston NY                                                                                           |                                                                    | h, Water Wash Supplemented with Non-Ionic Detergent, and                                                                  |                                       | Existing Façade, Herringbone Frieze, All Coursing                   |
|                               |                                                                |                                                                                                             | Bristle Brush Only. Re-Point as Required<br>Finish - 2 Coat System | in Accordance with ASTM E 2260, TYPE N Mortar in Accordance                                                               | nce with ASTM C 270, KEIM Limewash    | Types                                                               |
| BR-2                          | Salvaged Hisstoric Brick From Der                              | nolition Phase, JMC Clay Brick, Kingston NY                                                                 |                                                                    | h, Water Wash Supplemented with Non-Ionic Detergent, and                                                                  | Steam or Hot Pressurized Water. Use   | Existing Façade, Herringbone Frieze, All Coursing                   |
|                               | 5                                                              |                                                                                                             | Bristle Brush Only. Re-Point as Required                           | in Accordance with ASTM E 2260, TYPE N Mortar in Accorda                                                                  |                                       | Types                                                               |
|                               |                                                                |                                                                                                             | Finish - 2 Coat System                                             |                                                                                                                           |                                       |                                                                     |
|                               |                                                                |                                                                                                             |                                                                    |                                                                                                                           |                                       |                                                                     |
|                               | · · · · · · · · · · · · · · · · · · ·                          |                                                                                                             | ······································                             |                                                                                                                           | /EXTERIOR MA                          | <b>ATERIAL SCHEDULE</b>                                             |
|                               |                                                                |                                                                                                             |                                                                    | ( 04 )                                                                                                                    |                                       |                                                                     |
|                               |                                                                |                                                                                                             |                                                                    |                                                                                                                           |                                       |                                                                     |
|                               |                                                                |                                                                                                             |                                                                    |                                                                                                                           |                                       |                                                                     |
|                               |                                                                |                                                                                                             |                                                                    |                                                                                                                           |                                       |                                                                     |
|                               |                                                                |                                                                                                             |                                                                    |                                                                                                                           |                                       |                                                                     |
|                               |                                                                |                                                                                                             |                                                                    |                                                                                                                           |                                       |                                                                     |
|                               |                                                                |                                                                                                             |                                                                    |                                                                                                                           |                                       |                                                                     |
|                               |                                                                |                                                                                                             |                                                                    |                                                                                                                           |                                       |                                                                     |
|                               |                                                                | DOTTED LINE IDICATES                                                                                        |                                                                    |                                                                                                                           |                                       |                                                                     |
|                               |                                                                | AREA OF DEMOLTION —                                                                                         |                                                                    |                                                                                                                           |                                       |                                                                     |
|                               |                                                                | BELOW                                                                                                       |                                                                    |                                                                                                                           |                                       |                                                                     |
|                               |                                                                |                                                                                                             |                                                                    |                                                                                                                           |                                       |                                                                     |
|                               |                                                                |                                                                                                             |                                                                    |                                                                                                                           |                                       |                                                                     |
|                               |                                                                |                                                                                                             | ſ                                                                  |                                                                                                                           |                                       |                                                                     |
|                               |                                                                |                                                                                                             |                                                                    |                                                                                                                           |                                       |                                                                     |
|                               |                                                                |                                                                                                             |                                                                    |                                                                                                                           |                                       |                                                                     |
|                               |                                                                |                                                                                                             |                                                                    |                                                                                                                           |                                       |                                                                     |
|                               |                                                                |                                                                                                             |                                                                    |                                                                                                                           |                                       |                                                                     |
|                               |                                                                |                                                                                                             |                                                                    |                                                                                                                           |                                       |                                                                     |
|                               |                                                                |                                                                                                             |                                                                    |                                                                                                                           |                                       |                                                                     |
|                               |                                                                |                                                                                                             | · · · · · · · · · · · · · · · · · · ·                              |                                                                                                                           |                                       |                                                                     |
|                               |                                                                |                                                                                                             |                                                                    |                                                                                                                           |                                       |                                                                     |
|                               |                                                                |                                                                                                             |                                                                    |                                                                                                                           |                                       |                                                                     |
|                               |                                                                |                                                                                                             |                                                                    |                                                                                                                           |                                       |                                                                     |
|                               |                                                                |                                                                                                             |                                                                    |                                                                                                                           |                                       |                                                                     |