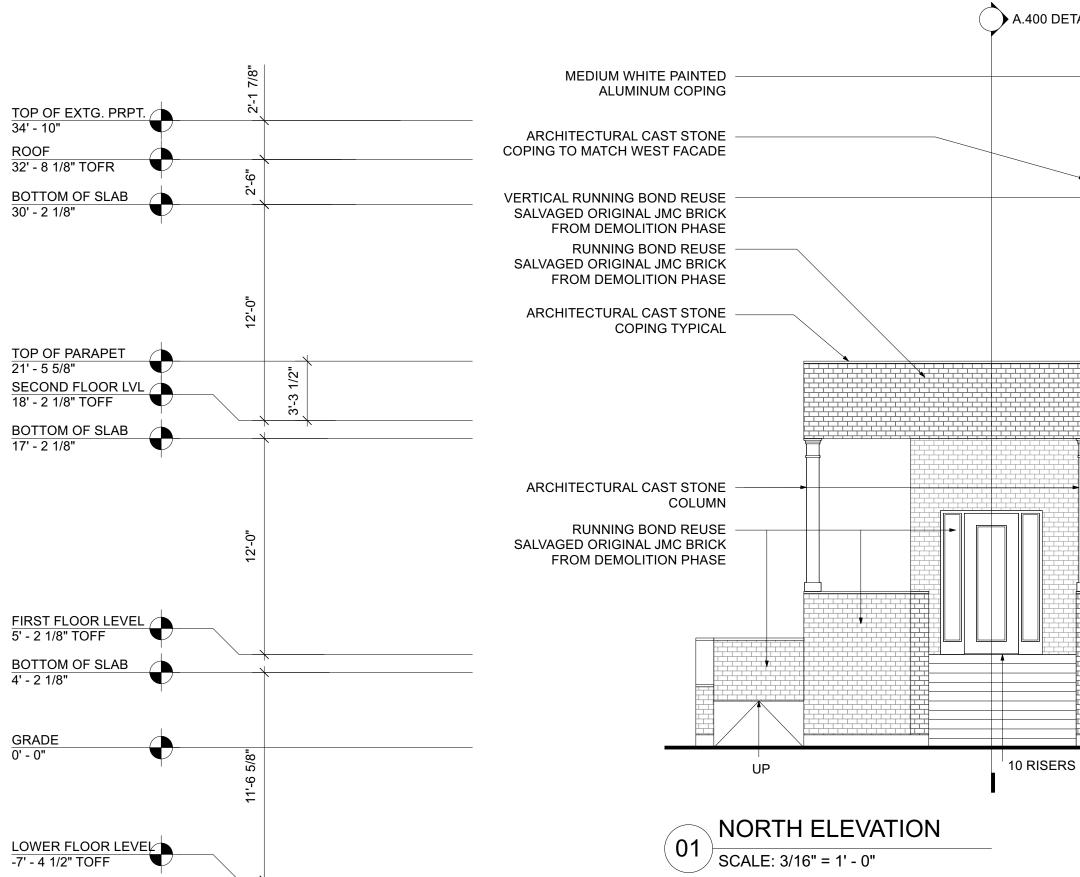

| INTERIOR MATERIAL SCHEDU      | II C                                                           |                                                                                                             |                                                                    |                                                                                                                           |                                       |                                                                     |
|-------------------------------|----------------------------------------------------------------|-------------------------------------------------------------------------------------------------------------|--------------------------------------------------------------------|---------------------------------------------------------------------------------------------------------------------------|---------------------------------------|---------------------------------------------------------------------|
|                               |                                                                |                                                                                                             |                                                                    |                                                                                                                           |                                       |                                                                     |
| TAG                           | MATERIAL                                                       | LOCATION BY ROOM TAG                                                                                        | MANUFACTURER                                                       | MODEL/COLLECTION                                                                                                          | FINISH                                | NOTES                                                               |
| BASE                          |                                                                |                                                                                                             | laharan ita                                                        | Descurator Technol Color TOD                                                                                              |                                       |                                                                     |
| IB-1<br>IB-2                  | Vinyl Wall Base<br>Wood Base                                   | LL.104, LL.102, 102, 103, 202, STRG 1A-1D, STRG 2A-2D<br>LL.103, 100, 101, 201                              | Johnsonite<br>Solid Wood Base                                      | Baseworks - Toeless - Color TBD<br>3/4" X 6"                                                                              | NA<br>Prime & Paint - Color TBD       |                                                                     |
| IB-3                          | Wood Base                                                      | All Private Residential Room - Bathrooms & Kitchens Excluded                                                | Solid Wood Base                                                    | 3/4" X 8"                                                                                                                 | Prime & Paint - Color TBD             |                                                                     |
| CARPET                        |                                                                |                                                                                                             |                                                                    | -                                                                                                                         |                                       |                                                                     |
| ICP-1<br>ICP-2                | Carpet Tile<br>Carpet Tile                                     | LL.103<br>101, 201                                                                                          | FLOR Interface Company                                             | Commerceial Carpet Tile                                                                                                   | Color TBD                             |                                                                     |
|                               |                                                                |                                                                                                             | FLOR Interface Company                                             | Commerceial Carpet Tile                                                                                                   | Color TBD                             |                                                                     |
| CONCRETE<br>ICO-1             | Concrete - Finished and Sealed                                 | LL.104, Building Storage, 102, STRG 1A-1D, STRG 2A-2D                                                       | TBD                                                                | TBD                                                                                                                       | Diamond Abrasive Polished Finish      | Sikagard High Gloss Sealer                                          |
| ICO-2                         | Concrete - Finished and Sealed                                 |                                                                                                             | TBD                                                                | TBD                                                                                                                       | Broom Finish                          | V-Seal 102 Winter Guard                                             |
| HOLLOW METAL DOORS AND FRAMES |                                                                |                                                                                                             |                                                                    |                                                                                                                           |                                       |                                                                     |
| IHM-1<br>IHM-2                | Hollow Metal Door / Frame<br>Hollow Metal Door / Frame         | STRG 1A-1D, STRG 2A-2D, Building Storage, 102, 103, 202, LL.1<br>Stair A, Stair B                           | C Kamco Supply<br>Kamco Supply                                     | NA<br>NA                                                                                                                  | Prime & Paint<br>Prime & Paint        | Fire Proof Self Closing (FPSC)<br>FPSC, Panic Hardware Equiped      |
|                               |                                                                |                                                                                                             |                                                                    |                                                                                                                           |                                       |                                                                     |
| MILLWORK<br>IMW-1             | Bathroom Vanities                                              | All Residential Units                                                                                       | Custom                                                             | Shaker Doors / Drawers Fronts ; Prefinished Maple Interiro                                                                | Spray Shop Lacquer Finish - Semi Glos | sl                                                                  |
| IMW-2                         | Kitchen                                                        | All Residential Units                                                                                       | Custom                                                             | Shaker Doors / Drawers Fronts ; Prefinished Maple Interiro                                                                | Spray Shop Lacquer Finish - Semi Glos | s                                                                   |
| IMW-3                         | Wardrobes / Closets                                            | All Residential Units                                                                                       | Custom                                                             | Shaker Doors / Drawers Fronts ; Prefinished Maple Interiro                                                                | Spray Shop Lacquer Finish - Semi Glos | s Interiros Pre Dilled for Shelves and Rods                         |
| PLASTIC LAMINATE IPL-1        | Plastic Laminate                                               | Wall Surface: 102, 103, 202                                                                                 | Abet Laminati, Formica, Panolam or Equ                             |                                                                                                                           | Matt                                  |                                                                     |
|                               |                                                                | Wall Sulface. 102, 103, 202                                                                                 | Abet Lammati, Formica, Fanolam of Equ                              |                                                                                                                           | Watt                                  |                                                                     |
| PAINT<br>IPT-1                | Paint                                                          | All Residential Units, LL.100 - General Wall Paint                                                          | Benjamin Moore                                                     | Simply White OC-117                                                                                                       | Eggshell                              |                                                                     |
| IPT-2                         | Paint                                                          | All Residential Units, LL.100 - General Ceiling Paint                                                       | Benjamin Moore                                                     | Super White OC-152                                                                                                        | Matt                                  |                                                                     |
| IPT-3<br>IPT-4                | Paint<br>Paint                                                 | Hollow Metal Doors - Painted Doors and Frames<br>LL.102, LL.103, LL.104, 100, 101, 201 - General Wall Paint | Benjamin Moore<br>Benjamin Moore                                   | Simply White OC-117<br>Color TBD                                                                                          | Semi Gloss<br>Eggshell                |                                                                     |
| IPT-4                         | Paint                                                          | LL.102, LL.103, LL.104, 100, 101, 201 - General Ceiling Paint                                               | Benjamin Moore                                                     | Color TBD                                                                                                                 | Matt                                  |                                                                     |
| IPT-5                         | Paint                                                          | Wood Doors - Painted Doors and Frames                                                                       | Benjamin Moore                                                     | Color TBD                                                                                                                 | Semi Gloss                            |                                                                     |
| SOLID SURFACE<br>ISS-1        | Solid Surface                                                  | All Residential Units - Kitchen Counters                                                                    | Caesar Stone                                                       | Color TBD                                                                                                                 |                                       | Green Guard Certified                                               |
| ISS-1<br>ISS-2                | Solid Surface                                                  | Wall Surface: 102,103, 202                                                                                  | Caesar Stone<br>Caesar Stone                                       | Color TBD<br>Color TBD                                                                                                    |                                       | Add Alt to IPL-1                                                    |
| TILE                          |                                                                |                                                                                                             |                                                                    |                                                                                                                           |                                       |                                                                     |
| ITL-1                         | Ceramic                                                        | All Residential Units - Bathroom Wall Tile                                                                  | NEMO Tile                                                          | TBD                                                                                                                       |                                       |                                                                     |
| ITL-2<br>ITL-3                | Ceramic<br>Ceramic                                             | All Residential Units - Bathroom Floor Tile<br>All Residential Units - Kitchen Backsplash                   | NEMO Tile<br>NEMO Tile                                             | TBD<br>TBD                                                                                                                |                                       |                                                                     |
|                               |                                                                |                                                                                                             |                                                                    |                                                                                                                           |                                       |                                                                     |
| WOOD<br>IWD-1                 | Wood Door / Frame                                              | Modern Shaker                                                                                               | Baird Brothers or Equal                                            | Modern Shaker: DS112 ; DP135                                                                                              | Primed                                |                                                                     |
| WINDOW TREATMENT              |                                                                |                                                                                                             |                                                                    |                                                                                                                           |                                       |                                                                     |
| IWT-1                         | Manual Roller Shade - Sun Shade                                | All Residential Units: Perimeter Windows                                                                    | TBD                                                                | TBD                                                                                                                       |                                       |                                                                     |
|                               |                                                                |                                                                                                             |                                                                    |                                                                                                                           |                                       |                                                                     |
| EXTERIOR MATERIAL SCHED       | ULE                                                            |                                                                                                             |                                                                    |                                                                                                                           |                                       |                                                                     |
| TAG                           | DESCRIPTION                                                    |                                                                                                             | BASIS OF DESIGN                                                    |                                                                                                                           |                                       | LOCTION                                                             |
| GLASS                         |                                                                |                                                                                                             |                                                                    |                                                                                                                           |                                       |                                                                     |
| GL-1                          | Triple Glazed Insulated Glass Unit                             | t w/ High Performance Low-E Coating, Low Iron Glass                                                         |                                                                    | 51, 1/4" Guardian Extraclear (CE) Glass (2-Sunguard™ SN 51<br>ss, 1/2" Airspace 10% Air, 90% Argon, 1/4" Guardian Extracl |                                       | All Perimeter Windows, Operable and Fixed Units                     |
| GL-2                          | Triple Glazed Insulated Glass Unit                             | t w/ High Performance Low-E Coating, Low Iron Glass                                                         |                                                                    | 51, 1/4" Guardian Extraclear (CE) Glass (2-Sunguard™ SN 51                                                                |                                       | All Perimeter Enterance/Egress Doors, Icluding Sid                  |
| GL-3                          | Insulated Class Unit w/ High Porf                              | ormace Low-E Coating, Low-Iron Glass                                                                        | Argon, 1/4" Guardian Extraclear (CE) Gla<br>Viracon VE31-53        | ss, 1/2" Airspace 10% Air, 90% Argon, 1/4" Guardian Extracl                                                               | ear (CE) Glass (5 -Climaguard™        | Lights Where Applicable<br>Enterance Vestibule Door and Side Lights |
|                               |                                                                | onnace Low-L Coating, Low-non Glass                                                                         |                                                                    |                                                                                                                           |                                       |                                                                     |
| METAL<br>AL-1                 | Painted Aluminum, Exterior Grade                               | e                                                                                                           | Medium White, Custom PPG Color/Finisl                              | TBD. To Meet AAMA 2605                                                                                                    |                                       | Typical Coping                                                      |
| AL-2                          | Painted Aluminum, Exterior Grade                               |                                                                                                             | Custom PPG Color/Finish TBD, To Meet A                             |                                                                                                                           |                                       | Exterior - Miscellaneous                                            |
| MT-1<br>MT-2                  | Painted Steel, Exterior Grade<br>Painted Steel, Exterior Grade |                                                                                                             | Custom Color/Finish TBD<br>Custom Color/Finish TBD                 |                                                                                                                           |                                       | Site - Railings<br>Site - Miscellaneous                             |
| DDICK                         |                                                                |                                                                                                             |                                                                    |                                                                                                                           |                                       |                                                                     |
| BRICK<br>BR-1                 | Existing Historic Brick, JMC Clay B                            | rick, Kingston NY                                                                                           |                                                                    | h, Water Wash Supplemented with Non-Ionic Detergent, and                                                                  |                                       | Existing Façade, Herringbone Frieze, All Coursing                   |
|                               |                                                                |                                                                                                             | Bristle Brush Only. Re-Point as Required<br>Finish - 2 Coat System | in Accordance with ASTM E 2260, TYPE N Mortar in Accordance                                                               | nce with ASTM C 270, KEIM Limewash    | Types                                                               |
| BR-2                          | Salvaged Hisstoric Brick From Der                              | nolition Phase, JMC Clay Brick, Kingston NY                                                                 |                                                                    | h, Water Wash Supplemented with Non-Ionic Detergent, and                                                                  | Steam or Hot Pressurized Water. Use   | Existing Façade, Herringbone Frieze, All Coursing                   |
|                               | 5                                                              |                                                                                                             | Bristle Brush Only. Re-Point as Required                           | in Accordance with ASTM E 2260, TYPE N Mortar in Accorda                                                                  |                                       | Types                                                               |
|                               |                                                                |                                                                                                             | Finish - 2 Coat System                                             |                                                                                                                           |                                       |                                                                     |
|                               |                                                                |                                                                                                             |                                                                    |                                                                                                                           |                                       |                                                                     |
|                               | · · · · · · · · · · · · · · · · · · ·                          |                                                                                                             | ······································                             |                                                                                                                           | /EXTERIOR MA                          | <b>ATERIAL SCHEDULE</b>                                             |
|                               |                                                                |                                                                                                             |                                                                    | ( 04 )                                                                                                                    |                                       |                                                                     |
|                               |                                                                |                                                                                                             |                                                                    |                                                                                                                           |                                       |                                                                     |
|                               |                                                                |                                                                                                             |                                                                    |                                                                                                                           |                                       |                                                                     |
|                               |                                                                |                                                                                                             |                                                                    |                                                                                                                           |                                       |                                                                     |
|                               |                                                                |                                                                                                             |                                                                    |                                                                                                                           |                                       |                                                                     |
|                               |                                                                |                                                                                                             |                                                                    |                                                                                                                           |                                       |                                                                     |
|                               |                                                                |                                                                                                             |                                                                    |                                                                                                                           |                                       |                                                                     |
|                               |                                                                |                                                                                                             |                                                                    |                                                                                                                           |                                       |                                                                     |
|                               |                                                                | DOTTED LINE IDICATES                                                                                        |                                                                    |                                                                                                                           |                                       |                                                                     |
|                               |                                                                | AREA OF DEMOLTION —                                                                                         |                                                                    |                                                                                                                           |                                       |                                                                     |
|                               |                                                                | BELOW                                                                                                       |                                                                    |                                                                                                                           |                                       |                                                                     |
|                               |                                                                |                                                                                                             |                                                                    |                                                                                                                           |                                       |                                                                     |
|                               |                                                                |                                                                                                             |                                                                    |                                                                                                                           |                                       |                                                                     |
|                               |                                                                |                                                                                                             | ſ                                                                  |                                                                                                                           |                                       |                                                                     |
|                               |                                                                |                                                                                                             |                                                                    |                                                                                                                           |                                       |                                                                     |
|                               |                                                                |                                                                                                             |                                                                    |                                                                                                                           |                                       |                                                                     |
|                               |                                                                |                                                                                                             |                                                                    |                                                                                                                           |                                       |                                                                     |
|                               |                                                                |                                                                                                             |                                                                    |                                                                                                                           |                                       |                                                                     |
|                               |                                                                |                                                                                                             |                                                                    |                                                                                                                           |                                       |                                                                     |
|                               |                                                                |                                                                                                             |                                                                    |                                                                                                                           |                                       |                                                                     |
|                               |                                                                |                                                                                                             | · · · · · · · · · · · · · · · · · · ·                              |                                                                                                                           |                                       |                                                                     |
|                               |                                                                |                                                                                                             |                                                                    |                                                                                                                           |                                       |                                                                     |
|                               |                                                                |                                                                                                             |                                                                    |                                                                                                                           |                                       |                                                                     |
|                               |                                                                |                                                                                                             |                                                                    |                                                                                                                           |                                       |                                                                     |
|                               |                                                                |                                                                                                             |                                                                    |                                                                                                                           |                                       |                                                                     |