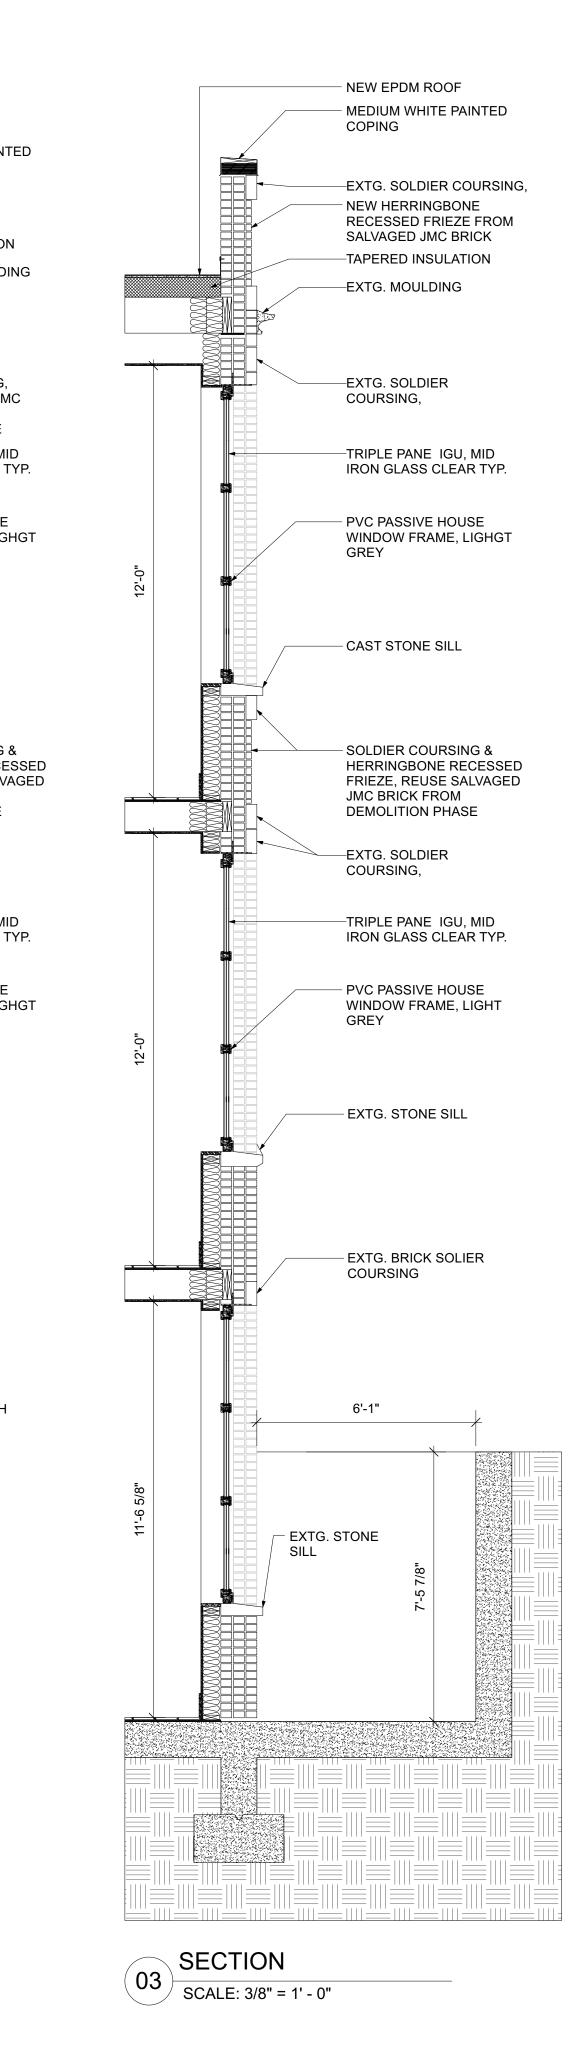

| INTERIOR MATERIAL SCHEDU      | II C                                                           |                                                                                                             |                                                                    |                                                                                                                           |                                       |                                                                     |
|-------------------------------|----------------------------------------------------------------|-------------------------------------------------------------------------------------------------------------|--------------------------------------------------------------------|---------------------------------------------------------------------------------------------------------------------------|---------------------------------------|---------------------------------------------------------------------|
|                               |                                                                |                                                                                                             |                                                                    |                                                                                                                           |                                       |                                                                     |
| TAG                           | MATERIAL                                                       | LOCATION BY ROOM TAG                                                                                        | MANUFACTURER                                                       | MODEL/COLLECTION                                                                                                          | FINISH                                | NOTES                                                               |
| BASE                          |                                                                |                                                                                                             | laharan ita                                                        | Descurator Technol Color TOD                                                                                              |                                       |                                                                     |
| IB-1<br>IB-2                  | Vinyl Wall Base<br>Wood Base                                   | LL.104, LL.102, 102, 103, 202, STRG 1A-1D, STRG 2A-2D<br>LL.103, 100, 101, 201                              | Johnsonite<br>Solid Wood Base                                      | Baseworks - Toeless - Color TBD<br>3/4" X 6"                                                                              | NA<br>Prime & Paint - Color TBD       |                                                                     |
| IB-3                          | Wood Base                                                      | All Private Residential Room - Bathrooms & Kitchens Excluded                                                | Solid Wood Base                                                    | 3/4" X 8"                                                                                                                 | Prime & Paint - Color TBD             |                                                                     |
| CARPET                        |                                                                |                                                                                                             |                                                                    | -                                                                                                                         |                                       |                                                                     |
| ICP-1<br>ICP-2                | Carpet Tile<br>Carpet Tile                                     | LL.103<br>101, 201                                                                                          | FLOR Interface Company                                             | Commerceial Carpet Tile                                                                                                   | Color TBD                             |                                                                     |
|                               |                                                                |                                                                                                             | FLOR Interface Company                                             | Commerceial Carpet Tile                                                                                                   | Color TBD                             |                                                                     |
| CONCRETE<br>ICO-1             | Concrete - Finished and Sealed                                 | LL.104, Building Storage, 102, STRG 1A-1D, STRG 2A-2D                                                       | TBD                                                                | TBD                                                                                                                       | Diamond Abrasive Polished Finish      | Sikagard High Gloss Sealer                                          |
| ICO-2                         | Concrete - Finished and Sealed                                 |                                                                                                             | TBD                                                                | TBD                                                                                                                       | Broom Finish                          | V-Seal 102 Winter Guard                                             |
| HOLLOW METAL DOORS AND FRAMES |                                                                |                                                                                                             |                                                                    |                                                                                                                           |                                       |                                                                     |
| IHM-1<br>IHM-2                | Hollow Metal Door / Frame<br>Hollow Metal Door / Frame         | STRG 1A-1D, STRG 2A-2D, Building Storage, 102, 103, 202, LL.1<br>Stair A, Stair B                           | C Kamco Supply<br>Kamco Supply                                     | NA<br>NA                                                                                                                  | Prime & Paint<br>Prime & Paint        | Fire Proof Self Closing (FPSC)<br>FPSC, Panic Hardware Equiped      |
|                               |                                                                |                                                                                                             |                                                                    |                                                                                                                           |                                       |                                                                     |
| MILLWORK<br>IMW-1             | Bathroom Vanities                                              | All Residential Units                                                                                       | Custom                                                             | Shaker Doors / Drawers Fronts ; Prefinished Maple Interiro                                                                | Spray Shop Lacquer Finish - Semi Glos | sl                                                                  |
| IMW-2                         | Kitchen                                                        | All Residential Units                                                                                       | Custom                                                             | Shaker Doors / Drawers Fronts ; Prefinished Maple Interiro                                                                | Spray Shop Lacquer Finish - Semi Glos | s                                                                   |
| IMW-3                         | Wardrobes / Closets                                            | All Residential Units                                                                                       | Custom                                                             | Shaker Doors / Drawers Fronts ; Prefinished Maple Interiro                                                                | Spray Shop Lacquer Finish - Semi Glos | s Interiros Pre Dilled for Shelves and Rods                         |
| PLASTIC LAMINATE IPL-1        | Plastic Laminate                                               | Wall Surface: 102, 103, 202                                                                                 | Abet Laminati, Formica, Panolam or Equ                             |                                                                                                                           | Matt                                  |                                                                     |
|                               |                                                                | Wall Sulface. 102, 103, 202                                                                                 | Abet Lammati, Formica, Fanolam of Equ                              |                                                                                                                           | Watt                                  |                                                                     |
| PAINT<br>IPT-1                | Paint                                                          | All Residential Units, LL.100 - General Wall Paint                                                          | Benjamin Moore                                                     | Simply White OC-117                                                                                                       | Eggshell                              |                                                                     |
| IPT-2                         | Paint                                                          | All Residential Units, LL.100 - General Ceiling Paint                                                       | Benjamin Moore                                                     | Super White OC-152                                                                                                        | Matt                                  |                                                                     |
| IPT-3<br>IPT-4                | Paint<br>Paint                                                 | Hollow Metal Doors - Painted Doors and Frames<br>LL.102, LL.103, LL.104, 100, 101, 201 - General Wall Paint | Benjamin Moore<br>Benjamin Moore                                   | Simply White OC-117<br>Color TBD                                                                                          | Semi Gloss<br>Eggshell                |                                                                     |
| IPT-4                         | Paint                                                          | LL.102, LL.103, LL.104, 100, 101, 201 - General Ceiling Paint                                               | Benjamin Moore                                                     | Color TBD                                                                                                                 | Matt                                  |                                                                     |
| IPT-5                         | Paint                                                          | Wood Doors - Painted Doors and Frames                                                                       | Benjamin Moore                                                     | Color TBD                                                                                                                 | Semi Gloss                            |                                                                     |
| SOLID SURFACE<br>ISS-1        | Solid Surface                                                  | All Residential Units - Kitchen Counters                                                                    | Caesar Stone                                                       | Color TBD                                                                                                                 |                                       | Green Guard Certified                                               |
| ISS-1<br>ISS-2                | Solid Surface                                                  | Wall Surface: 102,103, 202                                                                                  | Caesar Stone<br>Caesar Stone                                       | Color TBD<br>Color TBD                                                                                                    |                                       | Add Alt to IPL-1                                                    |
| TILE                          |                                                                |                                                                                                             |                                                                    |                                                                                                                           |                                       |                                                                     |
| ITL-1                         | Ceramic                                                        | All Residential Units - Bathroom Wall Tile                                                                  | NEMO Tile                                                          | TBD                                                                                                                       |                                       |                                                                     |
| ITL-2<br>ITL-3                | Ceramic<br>Ceramic                                             | All Residential Units - Bathroom Floor Tile<br>All Residential Units - Kitchen Backsplash                   | NEMO Tile<br>NEMO Tile                                             | TBD<br>TBD                                                                                                                |                                       |                                                                     |
|                               |                                                                |                                                                                                             |                                                                    |                                                                                                                           |                                       |                                                                     |
| WOOD<br>IWD-1                 | Wood Door / Frame                                              | Modern Shaker                                                                                               | Baird Brothers or Equal                                            | Modern Shaker: DS112 ; DP135                                                                                              | Primed                                |                                                                     |
| WINDOW TREATMENT              |                                                                |                                                                                                             |                                                                    |                                                                                                                           |                                       |                                                                     |
| IWT-1                         | Manual Roller Shade - Sun Shade                                | All Residential Units: Perimeter Windows                                                                    | TBD                                                                | TBD                                                                                                                       |                                       |                                                                     |
|                               |                                                                |                                                                                                             |                                                                    |                                                                                                                           |                                       |                                                                     |
| EXTERIOR MATERIAL SCHED       | ULE                                                            |                                                                                                             |                                                                    |                                                                                                                           |                                       |                                                                     |
| TAG                           | DESCRIPTION                                                    |                                                                                                             | BASIS OF DESIGN                                                    |                                                                                                                           |                                       | LOCTION                                                             |
| GLASS                         |                                                                |                                                                                                             |                                                                    |                                                                                                                           |                                       |                                                                     |
| GL-1                          | Triple Glazed Insulated Glass Unit                             | t w/ High Performance Low-E Coating, Low Iron Glass                                                         |                                                                    | 51, 1/4" Guardian Extraclear (CE) Glass (2-Sunguard™ SN 51<br>ss, 1/2" Airspace 10% Air, 90% Argon, 1/4" Guardian Extracl |                                       | All Perimeter Windows, Operable and Fixed Units                     |
| GL-2                          | Triple Glazed Insulated Glass Unit                             | t w/ High Performance Low-E Coating, Low Iron Glass                                                         |                                                                    | 51, 1/4" Guardian Extraclear (CE) Glass (2-Sunguard™ SN 51                                                                |                                       | All Perimeter Enterance/Egress Doors, Icluding Sid                  |
| GL-3                          | Insulated Class Unit w/ High Porf                              | ormace Low-E Coating, Low-Iron Glass                                                                        | Argon, 1/4" Guardian Extraclear (CE) Gla<br>Viracon VE31-53        | ss, 1/2" Airspace 10% Air, 90% Argon, 1/4" Guardian Extracl                                                               | ear (CE) Glass (5 -Climaguard™        | Lights Where Applicable<br>Enterance Vestibule Door and Side Lights |
|                               |                                                                | onnace Low-L Coating, Low-non Glass                                                                         |                                                                    |                                                                                                                           |                                       |                                                                     |
| METAL<br>AL-1                 | Painted Aluminum, Exterior Grade                               | e                                                                                                           | Medium White, Custom PPG Color/Finisl                              | TBD. To Meet AAMA 2605                                                                                                    |                                       | Typical Coping                                                      |
| AL-2                          | Painted Aluminum, Exterior Grade                               |                                                                                                             | Custom PPG Color/Finish TBD, To Meet A                             |                                                                                                                           |                                       | Exterior - Miscellaneous                                            |
| MT-1<br>MT-2                  | Painted Steel, Exterior Grade<br>Painted Steel, Exterior Grade |                                                                                                             | Custom Color/Finish TBD<br>Custom Color/Finish TBD                 |                                                                                                                           |                                       | Site - Railings<br>Site - Miscellaneous                             |
| DDICK                         |                                                                |                                                                                                             |                                                                    |                                                                                                                           |                                       |                                                                     |
| BRICK<br>BR-1                 | Existing Historic Brick, JMC Clay B                            | rick, Kingston NY                                                                                           |                                                                    | h, Water Wash Supplemented with Non-Ionic Detergent, and                                                                  |                                       | Existing Façade, Herringbone Frieze, All Coursing                   |
|                               |                                                                |                                                                                                             | Bristle Brush Only. Re-Point as Required<br>Finish - 2 Coat System | in Accordance with ASTM E 2260, TYPE N Mortar in Accordance                                                               | nce with ASTM C 270, KEIM Limewash    | Types                                                               |
| BR-2                          | Salvaged Hisstoric Brick From Der                              | nolition Phase, JMC Clay Brick, Kingston NY                                                                 |                                                                    | h, Water Wash Supplemented with Non-Ionic Detergent, and                                                                  | Steam or Hot Pressurized Water. Use   | Existing Façade, Herringbone Frieze, All Coursing                   |
|                               | 5                                                              |                                                                                                             | Bristle Brush Only. Re-Point as Required                           | in Accordance with ASTM E 2260, TYPE N Mortar in Accorda                                                                  |                                       | Types                                                               |
|                               |                                                                |                                                                                                             | Finish - 2 Coat System                                             |                                                                                                                           |                                       |                                                                     |
|                               |                                                                |                                                                                                             |                                                                    |                                                                                                                           |                                       |                                                                     |
|                               | · · · · · · · · · · · · · · · · · · ·                          |                                                                                                             | ······································                             |                                                                                                                           | /EXTERIOR MA                          | <b>ATERIAL SCHEDULE</b>                                             |
|                               |                                                                |                                                                                                             |                                                                    | ( 04 )                                                                                                                    |                                       |                                                                     |
|                               |                                                                |                                                                                                             |                                                                    |                                                                                                                           |                                       |                                                                     |
|                               |                                                                |                                                                                                             |                                                                    |                                                                                                                           |                                       |                                                                     |
|                               |                                                                |                                                                                                             |                                                                    |                                                                                                                           |                                       |                                                                     |
|                               |                                                                |                                                                                                             |                                                                    |                                                                                                                           |                                       |                                                                     |
|                               |                                                                |                                                                                                             |                                                                    |                                                                                                                           |                                       |                                                                     |
|                               |                                                                |                                                                                                             |                                                                    |                                                                                                                           |                                       |                                                                     |
|                               |                                                                |                                                                                                             |                                                                    |                                                                                                                           |                                       |                                                                     |
|                               |                                                                | DOTTED LINE IDICATES                                                                                        |                                                                    |                                                                                                                           |                                       |                                                                     |
|                               |                                                                | AREA OF DEMOLTION —                                                                                         |                                                                    |                                                                                                                           |                                       |                                                                     |
|                               |                                                                | BELOW                                                                                                       |                                                                    |                                                                                                                           |                                       |                                                                     |
|                               |                                                                |                                                                                                             |                                                                    |                                                                                                                           |                                       |                                                                     |
|                               |                                                                |                                                                                                             |                                                                    |                                                                                                                           |                                       |                                                                     |
|                               |                                                                |                                                                                                             | ſ                                                                  |                                                                                                                           |                                       |                                                                     |
|                               |                                                                |                                                                                                             |                                                                    |                                                                                                                           |                                       |                                                                     |
|                               |                                                                |                                                                                                             |                                                                    |                                                                                                                           |                                       |                                                                     |
|                               |                                                                |                                                                                                             |                                                                    |                                                                                                                           |                                       |                                                                     |
|                               |                                                                |                                                                                                             |                                                                    |                                                                                                                           |                                       |                                                                     |
|                               |                                                                |                                                                                                             |                                                                    |                                                                                                                           |                                       |                                                                     |
|                               |                                                                |                                                                                                             |                                                                    |                                                                                                                           |                                       |                                                                     |
|                               |                                                                |                                                                                                             | · · · · · · · · · · · · · · · · · · ·                              |                                                                                                                           |                                       |                                                                     |
|                               |                                                                |                                                                                                             |                                                                    |                                                                                                                           |                                       |                                                                     |
|                               |                                                                |                                                                                                             |                                                                    |                                                                                                                           |                                       |                                                                     |
|                               |                                                                |                                                                                                             |                                                                    |                                                                                                                           |                                       |                                                                     |
|                               |                                                                |                                                                                                             |                                                                    |                                                                                                                           |                                       |                                                                     |