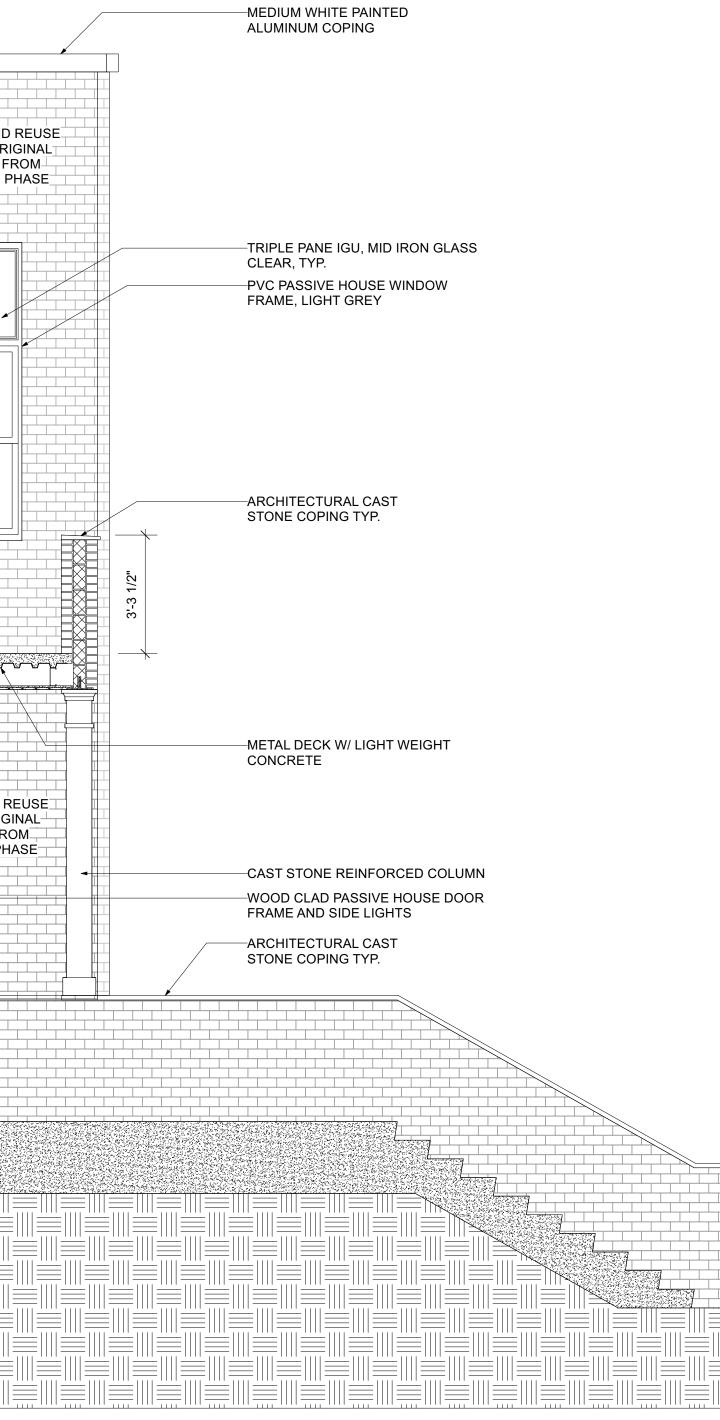

| INTERIOR MATERIAL SCHEDU      | II C                                                           |                                                                                                             |                                                                    |                                                                                                                           |                                       |                                                                     |
|-------------------------------|----------------------------------------------------------------|-------------------------------------------------------------------------------------------------------------|--------------------------------------------------------------------|---------------------------------------------------------------------------------------------------------------------------|---------------------------------------|---------------------------------------------------------------------|
|                               |                                                                |                                                                                                             |                                                                    |                                                                                                                           |                                       |                                                                     |
| TAG                           | MATERIAL                                                       | LOCATION BY ROOM TAG                                                                                        | MANUFACTURER                                                       | MODEL/COLLECTION                                                                                                          | FINISH                                | NOTES                                                               |
| BASE                          |                                                                |                                                                                                             | laharan ita                                                        | Descurator Technol Color TOD                                                                                              |                                       |                                                                     |
| IB-1<br>IB-2                  | Vinyl Wall Base<br>Wood Base                                   | LL.104, LL.102, 102, 103, 202, STRG 1A-1D, STRG 2A-2D<br>LL.103, 100, 101, 201                              | Johnsonite<br>Solid Wood Base                                      | Baseworks - Toeless - Color TBD<br>3/4" X 6"                                                                              | NA<br>Prime & Paint - Color TBD       |                                                                     |
| IB-3                          | Wood Base                                                      | All Private Residential Room - Bathrooms & Kitchens Excluded                                                | Solid Wood Base                                                    | 3/4" X 8"                                                                                                                 | Prime & Paint - Color TBD             |                                                                     |
| CARPET                        |                                                                |                                                                                                             |                                                                    | -                                                                                                                         |                                       |                                                                     |
| ICP-1<br>ICP-2                | Carpet Tile<br>Carpet Tile                                     | LL.103<br>101, 201                                                                                          | FLOR Interface Company                                             | Commerceial Carpet Tile                                                                                                   | Color TBD                             |                                                                     |
|                               |                                                                |                                                                                                             | FLOR Interface Company                                             | Commerceial Carpet Tile                                                                                                   | Color TBD                             |                                                                     |
| CONCRETE<br>ICO-1             | Concrete - Finished and Sealed                                 | LL.104, Building Storage, 102, STRG 1A-1D, STRG 2A-2D                                                       | TBD                                                                | TBD                                                                                                                       | Diamond Abrasive Polished Finish      | Sikagard High Gloss Sealer                                          |
| ICO-2                         | Concrete - Finished and Sealed                                 |                                                                                                             | TBD                                                                | TBD                                                                                                                       | Broom Finish                          | V-Seal 102 Winter Guard                                             |
| HOLLOW METAL DOORS AND FRAMES |                                                                |                                                                                                             |                                                                    |                                                                                                                           |                                       |                                                                     |
| IHM-1<br>IHM-2                | Hollow Metal Door / Frame<br>Hollow Metal Door / Frame         | STRG 1A-1D, STRG 2A-2D, Building Storage, 102, 103, 202, LL.1<br>Stair A, Stair B                           | C Kamco Supply<br>Kamco Supply                                     | NA<br>NA                                                                                                                  | Prime & Paint<br>Prime & Paint        | Fire Proof Self Closing (FPSC)<br>FPSC, Panic Hardware Equiped      |
|                               |                                                                |                                                                                                             |                                                                    |                                                                                                                           |                                       |                                                                     |
| MILLWORK<br>IMW-1             | Bathroom Vanities                                              | All Residential Units                                                                                       | Custom                                                             | Shaker Doors / Drawers Fronts ; Prefinished Maple Interiro                                                                | Spray Shop Lacquer Finish - Semi Glos | sl                                                                  |
| IMW-2                         | Kitchen                                                        | All Residential Units                                                                                       | Custom                                                             | Shaker Doors / Drawers Fronts ; Prefinished Maple Interiro                                                                | Spray Shop Lacquer Finish - Semi Glos | s                                                                   |
| IMW-3                         | Wardrobes / Closets                                            | All Residential Units                                                                                       | Custom                                                             | Shaker Doors / Drawers Fronts ; Prefinished Maple Interiro                                                                | Spray Shop Lacquer Finish - Semi Glos | s Interiros Pre Dilled for Shelves and Rods                         |
| PLASTIC LAMINATE IPL-1        | Plastic Laminate                                               | Wall Surface: 102, 103, 202                                                                                 | Abet Laminati, Formica, Panolam or Equ                             |                                                                                                                           | Matt                                  |                                                                     |
|                               |                                                                | Wall Sulface. 102, 103, 202                                                                                 | Abet Lammati, Formica, Fanolam of Equ                              |                                                                                                                           | Watt                                  |                                                                     |
| PAINT<br>IPT-1                | Paint                                                          | All Residential Units, LL.100 - General Wall Paint                                                          | Benjamin Moore                                                     | Simply White OC-117                                                                                                       | Eggshell                              |                                                                     |
| IPT-2                         | Paint                                                          | All Residential Units, LL.100 - General Ceiling Paint                                                       | Benjamin Moore                                                     | Super White OC-152                                                                                                        | Matt                                  |                                                                     |
| IPT-3<br>IPT-4                | Paint<br>Paint                                                 | Hollow Metal Doors - Painted Doors and Frames<br>LL.102, LL.103, LL.104, 100, 101, 201 - General Wall Paint | Benjamin Moore<br>Benjamin Moore                                   | Simply White OC-117<br>Color TBD                                                                                          | Semi Gloss<br>Eggshell                |                                                                     |
| IPT-4                         | Paint                                                          | LL.102, LL.103, LL.104, 100, 101, 201 - General Ceiling Paint                                               | Benjamin Moore                                                     | Color TBD                                                                                                                 | Matt                                  |                                                                     |
| IPT-5                         | Paint                                                          | Wood Doors - Painted Doors and Frames                                                                       | Benjamin Moore                                                     | Color TBD                                                                                                                 | Semi Gloss                            |                                                                     |
| SOLID SURFACE<br>ISS-1        | Solid Surface                                                  | All Residential Units - Kitchen Counters                                                                    | Caesar Stone                                                       | Color TBD                                                                                                                 |                                       | Green Guard Certified                                               |
| ISS-1<br>ISS-2                | Solid Surface                                                  | Wall Surface: 102,103, 202                                                                                  | Caesar Stone<br>Caesar Stone                                       | Color TBD<br>Color TBD                                                                                                    |                                       | Add Alt to IPL-1                                                    |
| TILE                          |                                                                |                                                                                                             |                                                                    |                                                                                                                           |                                       |                                                                     |
| ITL-1                         | Ceramic                                                        | All Residential Units - Bathroom Wall Tile                                                                  | NEMO Tile                                                          | TBD                                                                                                                       |                                       |                                                                     |
| ITL-2<br>ITL-3                | Ceramic<br>Ceramic                                             | All Residential Units - Bathroom Floor Tile<br>All Residential Units - Kitchen Backsplash                   | NEMO Tile<br>NEMO Tile                                             | TBD<br>TBD                                                                                                                |                                       |                                                                     |
|                               |                                                                |                                                                                                             |                                                                    |                                                                                                                           |                                       |                                                                     |
| WOOD<br>IWD-1                 | Wood Door / Frame                                              | Modern Shaker                                                                                               | Baird Brothers or Equal                                            | Modern Shaker: DS112 ; DP135                                                                                              | Primed                                |                                                                     |
| WINDOW TREATMENT              |                                                                |                                                                                                             |                                                                    |                                                                                                                           |                                       |                                                                     |
| IWT-1                         | Manual Roller Shade - Sun Shade                                | All Residential Units: Perimeter Windows                                                                    | TBD                                                                | TBD                                                                                                                       |                                       |                                                                     |
|                               |                                                                |                                                                                                             |                                                                    |                                                                                                                           |                                       |                                                                     |
| EXTERIOR MATERIAL SCHED       | ULE                                                            |                                                                                                             |                                                                    |                                                                                                                           |                                       |                                                                     |
| TAG                           | DESCRIPTION                                                    |                                                                                                             | BASIS OF DESIGN                                                    |                                                                                                                           |                                       | LOCTION                                                             |
| GLASS                         |                                                                |                                                                                                             |                                                                    |                                                                                                                           |                                       |                                                                     |
| GL-1                          | Triple Glazed Insulated Glass Unit                             | t w/ High Performance Low-E Coating, Low Iron Glass                                                         |                                                                    | 51, 1/4" Guardian Extraclear (CE) Glass (2-Sunguard™ SN 51<br>ss, 1/2" Airspace 10% Air, 90% Argon, 1/4" Guardian Extracl |                                       | All Perimeter Windows, Operable and Fixed Units                     |
| GL-2                          | Triple Glazed Insulated Glass Unit                             | t w/ High Performance Low-E Coating, Low Iron Glass                                                         |                                                                    | 51, 1/4" Guardian Extraclear (CE) Glass (2-Sunguard™ SN 51                                                                |                                       | All Perimeter Enterance/Egress Doors, Icluding Sid                  |
| GL-3                          | Insulated Class Unit w/ High Porf                              | ormace Low-E Coating, Low-Iron Glass                                                                        | Argon, 1/4" Guardian Extraclear (CE) Gla<br>Viracon VE31-53        | ss, 1/2" Airspace 10% Air, 90% Argon, 1/4" Guardian Extracl                                                               | ear (CE) Glass (5 -Climaguard™        | Lights Where Applicable<br>Enterance Vestibule Door and Side Lights |
|                               |                                                                | onnace Low-L Coating, Low-non Glass                                                                         |                                                                    |                                                                                                                           |                                       |                                                                     |
| METAL<br>AL-1                 | Painted Aluminum, Exterior Grade                               | e                                                                                                           | Medium White, Custom PPG Color/Finisl                              | TBD. To Meet AAMA 2605                                                                                                    |                                       | Typical Coping                                                      |
| AL-2                          | Painted Aluminum, Exterior Grade                               |                                                                                                             | Custom PPG Color/Finish TBD, To Meet A                             |                                                                                                                           |                                       | Exterior - Miscellaneous                                            |
| MT-1<br>MT-2                  | Painted Steel, Exterior Grade<br>Painted Steel, Exterior Grade |                                                                                                             | Custom Color/Finish TBD<br>Custom Color/Finish TBD                 |                                                                                                                           |                                       | Site - Railings<br>Site - Miscellaneous                             |
| DDICK                         |                                                                |                                                                                                             |                                                                    |                                                                                                                           |                                       |                                                                     |
| BRICK<br>BR-1                 | Existing Historic Brick, JMC Clay B                            | rick, Kingston NY                                                                                           |                                                                    | h, Water Wash Supplemented with Non-Ionic Detergent, and                                                                  |                                       | Existing Façade, Herringbone Frieze, All Coursing                   |
|                               |                                                                |                                                                                                             | Bristle Brush Only. Re-Point as Required<br>Finish - 2 Coat System | in Accordance with ASTM E 2260, TYPE N Mortar in Accordance                                                               | nce with ASTM C 270, KEIM Limewash    | Types                                                               |
| BR-2                          | Salvaged Hisstoric Brick From Der                              | nolition Phase, JMC Clay Brick, Kingston NY                                                                 |                                                                    | h, Water Wash Supplemented with Non-Ionic Detergent, and                                                                  | Steam or Hot Pressurized Water. Use   | Existing Façade, Herringbone Frieze, All Coursing                   |
|                               | 5                                                              |                                                                                                             | Bristle Brush Only. Re-Point as Required                           | in Accordance with ASTM E 2260, TYPE N Mortar in Accorda                                                                  |                                       | Types                                                               |
|                               |                                                                |                                                                                                             | Finish - 2 Coat System                                             |                                                                                                                           |                                       |                                                                     |
|                               |                                                                |                                                                                                             |                                                                    |                                                                                                                           |                                       |                                                                     |
|                               | · · · · · · · · · · · · · · · · · · ·                          |                                                                                                             | ······································                             |                                                                                                                           | /EXTERIOR MA                          | <b>ATERIAL SCHEDULE</b>                                             |
|                               |                                                                |                                                                                                             |                                                                    | ( 04 )                                                                                                                    |                                       |                                                                     |
|                               |                                                                |                                                                                                             |                                                                    |                                                                                                                           |                                       |                                                                     |
|                               |                                                                |                                                                                                             |                                                                    |                                                                                                                           |                                       |                                                                     |
|                               |                                                                |                                                                                                             |                                                                    |                                                                                                                           |                                       |                                                                     |
|                               |                                                                |                                                                                                             |                                                                    |                                                                                                                           |                                       |                                                                     |
|                               |                                                                |                                                                                                             |                                                                    |                                                                                                                           |                                       |                                                                     |
|                               |                                                                |                                                                                                             |                                                                    |                                                                                                                           |                                       |                                                                     |
|                               |                                                                |                                                                                                             |                                                                    |                                                                                                                           |                                       |                                                                     |
|                               |                                                                | DOTTED LINE IDICATES                                                                                        |                                                                    |                                                                                                                           |                                       |                                                                     |
|                               |                                                                | AREA OF DEMOLTION —                                                                                         |                                                                    |                                                                                                                           |                                       |                                                                     |
|                               |                                                                | BELOW                                                                                                       |                                                                    |                                                                                                                           |                                       |                                                                     |
|                               |                                                                |                                                                                                             |                                                                    |                                                                                                                           |                                       |                                                                     |
|                               |                                                                |                                                                                                             |                                                                    |                                                                                                                           |                                       |                                                                     |
|                               |                                                                |                                                                                                             | ſ                                                                  |                                                                                                                           |                                       |                                                                     |
|                               |                                                                |                                                                                                             |                                                                    |                                                                                                                           |                                       |                                                                     |
|                               |                                                                |                                                                                                             |                                                                    |                                                                                                                           |                                       |                                                                     |
|                               |                                                                |                                                                                                             |                                                                    |                                                                                                                           |                                       |                                                                     |
|                               |                                                                |                                                                                                             |                                                                    |                                                                                                                           |                                       |                                                                     |
|                               |                                                                |                                                                                                             |                                                                    |                                                                                                                           |                                       |                                                                     |
|                               |                                                                |                                                                                                             |                                                                    |                                                                                                                           |                                       |                                                                     |
|                               |                                                                |                                                                                                             | · · · · · · · · · · · · · · · · · · ·                              |                                                                                                                           |                                       |                                                                     |
|                               |                                                                |                                                                                                             |                                                                    |                                                                                                                           |                                       |                                                                     |
|                               |                                                                |                                                                                                             |                                                                    |                                                                                                                           |                                       |                                                                     |
|                               |                                                                |                                                                                                             |                                                                    |                                                                                                                           |                                       |                                                                     |
|                               |                                                                |                                                                                                             |                                                                    |                                                                                                                           |                                       |                                                                     |