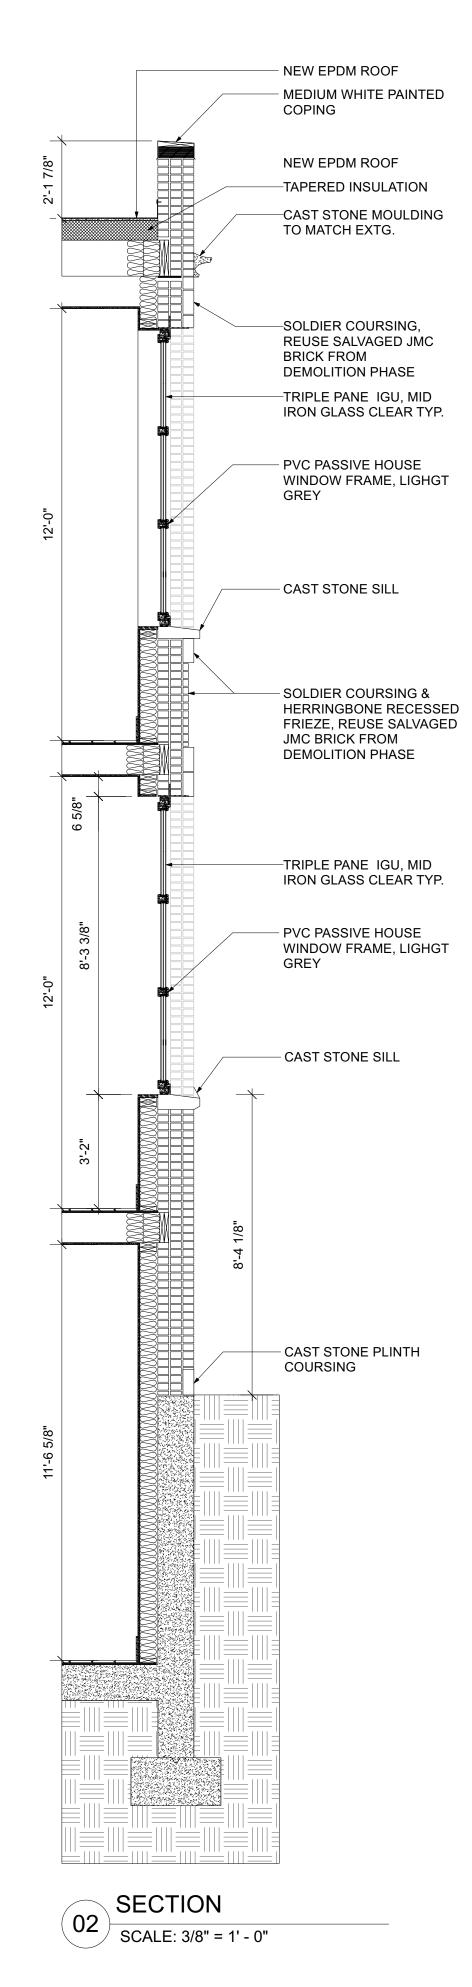

| INTERIOR MATERIAL SCHEDU      | II C                                                           |                                                                                                             |                                                                    |                                                                                                                           |                                       |                                                                     |
|-------------------------------|----------------------------------------------------------------|-------------------------------------------------------------------------------------------------------------|--------------------------------------------------------------------|---------------------------------------------------------------------------------------------------------------------------|---------------------------------------|---------------------------------------------------------------------|
|                               |                                                                |                                                                                                             |                                                                    |                                                                                                                           |                                       |                                                                     |
| TAG                           | MATERIAL                                                       | LOCATION BY ROOM TAG                                                                                        | MANUFACTURER                                                       | MODEL/COLLECTION                                                                                                          | FINISH                                | NOTES                                                               |
| BASE                          |                                                                |                                                                                                             | laharan ita                                                        | Descurator Technol Color TOD                                                                                              |                                       |                                                                     |
| IB-1<br>IB-2                  | Vinyl Wall Base<br>Wood Base                                   | LL.104, LL.102, 102, 103, 202, STRG 1A-1D, STRG 2A-2D<br>LL.103, 100, 101, 201                              | Johnsonite<br>Solid Wood Base                                      | Baseworks - Toeless - Color TBD<br>3/4" X 6"                                                                              | NA<br>Prime & Paint - Color TBD       |                                                                     |
| IB-3                          | Wood Base                                                      | All Private Residential Room - Bathrooms & Kitchens Excluded                                                | Solid Wood Base                                                    | 3/4" X 8"                                                                                                                 | Prime & Paint - Color TBD             |                                                                     |
| CARPET                        |                                                                |                                                                                                             |                                                                    | -                                                                                                                         |                                       |                                                                     |
| ICP-1<br>ICP-2                | Carpet Tile<br>Carpet Tile                                     | LL.103<br>101, 201                                                                                          | FLOR Interface Company                                             | Commerceial Carpet Tile                                                                                                   | Color TBD                             |                                                                     |
|                               |                                                                |                                                                                                             | FLOR Interface Company                                             | Commerceial Carpet Tile                                                                                                   | Color TBD                             |                                                                     |
| CONCRETE<br>ICO-1             | Concrete - Finished and Sealed                                 | LL.104, Building Storage, 102, STRG 1A-1D, STRG 2A-2D                                                       | TBD                                                                | TBD                                                                                                                       | Diamond Abrasive Polished Finish      | Sikagard High Gloss Sealer                                          |
| ICO-2                         | Concrete - Finished and Sealed                                 |                                                                                                             | TBD                                                                | TBD                                                                                                                       | Broom Finish                          | V-Seal 102 Winter Guard                                             |
| HOLLOW METAL DOORS AND FRAMES |                                                                |                                                                                                             |                                                                    |                                                                                                                           |                                       |                                                                     |
| IHM-1<br>IHM-2                | Hollow Metal Door / Frame<br>Hollow Metal Door / Frame         | STRG 1A-1D, STRG 2A-2D, Building Storage, 102, 103, 202, LL.1<br>Stair A, Stair B                           | C Kamco Supply<br>Kamco Supply                                     | NA<br>NA                                                                                                                  | Prime & Paint<br>Prime & Paint        | Fire Proof Self Closing (FPSC)<br>FPSC, Panic Hardware Equiped      |
|                               |                                                                |                                                                                                             |                                                                    |                                                                                                                           |                                       |                                                                     |
| MILLWORK<br>IMW-1             | Bathroom Vanities                                              | All Residential Units                                                                                       | Custom                                                             | Shaker Doors / Drawers Fronts ; Prefinished Maple Interiro                                                                | Spray Shop Lacquer Finish - Semi Glos | sl                                                                  |
| IMW-2                         | Kitchen                                                        | All Residential Units                                                                                       | Custom                                                             | Shaker Doors / Drawers Fronts ; Prefinished Maple Interiro                                                                | Spray Shop Lacquer Finish - Semi Glos | s                                                                   |
| IMW-3                         | Wardrobes / Closets                                            | All Residential Units                                                                                       | Custom                                                             | Shaker Doors / Drawers Fronts ; Prefinished Maple Interiro                                                                | Spray Shop Lacquer Finish - Semi Glos | s Interiros Pre Dilled for Shelves and Rods                         |
| PLASTIC LAMINATE IPL-1        | Plastic Laminate                                               | Wall Surface: 102, 103, 202                                                                                 | Abet Laminati, Formica, Panolam or Equ                             |                                                                                                                           | Matt                                  |                                                                     |
|                               |                                                                | Wall Sulface. 102, 103, 202                                                                                 | Abet Lammati, Formica, Fanolam of Equ                              |                                                                                                                           | Watt                                  |                                                                     |
| PAINT<br>IPT-1                | Paint                                                          | All Residential Units, LL.100 - General Wall Paint                                                          | Benjamin Moore                                                     | Simply White OC-117                                                                                                       | Eggshell                              |                                                                     |
| IPT-2                         | Paint                                                          | All Residential Units, LL.100 - General Ceiling Paint                                                       | Benjamin Moore                                                     | Super White OC-152                                                                                                        | Matt                                  |                                                                     |
| IPT-3<br>IPT-4                | Paint<br>Paint                                                 | Hollow Metal Doors - Painted Doors and Frames<br>LL.102, LL.103, LL.104, 100, 101, 201 - General Wall Paint | Benjamin Moore<br>Benjamin Moore                                   | Simply White OC-117<br>Color TBD                                                                                          | Semi Gloss<br>Eggshell                |                                                                     |
| IPT-4                         | Paint                                                          | LL.102, LL.103, LL.104, 100, 101, 201 - General Ceiling Paint                                               | Benjamin Moore                                                     | Color TBD                                                                                                                 | Matt                                  |                                                                     |
| IPT-5                         | Paint                                                          | Wood Doors - Painted Doors and Frames                                                                       | Benjamin Moore                                                     | Color TBD                                                                                                                 | Semi Gloss                            |                                                                     |
| SOLID SURFACE<br>ISS-1        | Solid Surface                                                  | All Residential Units - Kitchen Counters                                                                    | Caesar Stone                                                       | Color TBD                                                                                                                 |                                       | Green Guard Certified                                               |
| ISS-1<br>ISS-2                | Solid Surface                                                  | Wall Surface: 102,103, 202                                                                                  | Caesar Stone<br>Caesar Stone                                       | Color TBD<br>Color TBD                                                                                                    |                                       | Add Alt to IPL-1                                                    |
| TILE                          |                                                                |                                                                                                             |                                                                    |                                                                                                                           |                                       |                                                                     |
| ITL-1                         | Ceramic                                                        | All Residential Units - Bathroom Wall Tile                                                                  | NEMO Tile                                                          | TBD                                                                                                                       |                                       |                                                                     |
| ITL-2<br>ITL-3                | Ceramic<br>Ceramic                                             | All Residential Units - Bathroom Floor Tile<br>All Residential Units - Kitchen Backsplash                   | NEMO Tile<br>NEMO Tile                                             | TBD<br>TBD                                                                                                                |                                       |                                                                     |
|                               |                                                                |                                                                                                             |                                                                    |                                                                                                                           |                                       |                                                                     |
| WOOD<br>IWD-1                 | Wood Door / Frame                                              | Modern Shaker                                                                                               | Baird Brothers or Equal                                            | Modern Shaker: DS112 ; DP135                                                                                              | Primed                                |                                                                     |
| WINDOW TREATMENT              |                                                                |                                                                                                             |                                                                    |                                                                                                                           |                                       |                                                                     |
| IWT-1                         | Manual Roller Shade - Sun Shade                                | All Residential Units: Perimeter Windows                                                                    | TBD                                                                | TBD                                                                                                                       |                                       |                                                                     |
|                               |                                                                |                                                                                                             |                                                                    |                                                                                                                           |                                       |                                                                     |
| EXTERIOR MATERIAL SCHED       | ULE                                                            |                                                                                                             |                                                                    |                                                                                                                           |                                       |                                                                     |
| TAG                           | DESCRIPTION                                                    |                                                                                                             | BASIS OF DESIGN                                                    |                                                                                                                           |                                       | LOCTION                                                             |
| GLASS                         |                                                                |                                                                                                             |                                                                    |                                                                                                                           |                                       |                                                                     |
| GL-1                          | Triple Glazed Insulated Glass Unit                             | t w/ High Performance Low-E Coating, Low Iron Glass                                                         |                                                                    | 51, 1/4" Guardian Extraclear (CE) Glass (2-Sunguard™ SN 51<br>ss, 1/2" Airspace 10% Air, 90% Argon, 1/4" Guardian Extracl |                                       | All Perimeter Windows, Operable and Fixed Units                     |
| GL-2                          | Triple Glazed Insulated Glass Unit                             | t w/ High Performance Low-E Coating, Low Iron Glass                                                         |                                                                    | 51, 1/4" Guardian Extraclear (CE) Glass (2-Sunguard™ SN 51                                                                |                                       | All Perimeter Enterance/Egress Doors, Icluding Sid                  |
| GL-3                          | Insulated Class Unit w/ High Porf                              | ormace Low-E Coating, Low-Iron Glass                                                                        | Argon, 1/4" Guardian Extraclear (CE) Gla<br>Viracon VE31-53        | ss, 1/2" Airspace 10% Air, 90% Argon, 1/4" Guardian Extracl                                                               | ear (CE) Glass (5 -Climaguard™        | Lights Where Applicable<br>Enterance Vestibule Door and Side Lights |
|                               |                                                                | onnace Low-L Coating, Low-non Glass                                                                         |                                                                    |                                                                                                                           |                                       |                                                                     |
| METAL<br>AL-1                 | Painted Aluminum, Exterior Grade                               | e                                                                                                           | Medium White, Custom PPG Color/Finisl                              | TBD. To Meet AAMA 2605                                                                                                    |                                       | Typical Coping                                                      |
| AL-2                          | Painted Aluminum, Exterior Grade                               |                                                                                                             | Custom PPG Color/Finish TBD, To Meet A                             |                                                                                                                           |                                       | Exterior - Miscellaneous                                            |
| MT-1<br>MT-2                  | Painted Steel, Exterior Grade<br>Painted Steel, Exterior Grade |                                                                                                             | Custom Color/Finish TBD<br>Custom Color/Finish TBD                 |                                                                                                                           |                                       | Site - Railings<br>Site - Miscellaneous                             |
| DDICK                         |                                                                |                                                                                                             |                                                                    |                                                                                                                           |                                       |                                                                     |
| BRICK<br>BR-1                 | Existing Historic Brick, JMC Clay B                            | rick, Kingston NY                                                                                           |                                                                    | h, Water Wash Supplemented with Non-Ionic Detergent, and                                                                  |                                       | Existing Façade, Herringbone Frieze, All Coursing                   |
|                               |                                                                |                                                                                                             | Bristle Brush Only. Re-Point as Required<br>Finish - 2 Coat System | in Accordance with ASTM E 2260, TYPE N Mortar in Accordance                                                               | nce with ASTM C 270, KEIM Limewash    | Types                                                               |
| BR-2                          | Salvaged Hisstoric Brick From Der                              | nolition Phase, JMC Clay Brick, Kingston NY                                                                 |                                                                    | h, Water Wash Supplemented with Non-Ionic Detergent, and                                                                  | Steam or Hot Pressurized Water. Use   | Existing Façade, Herringbone Frieze, All Coursing                   |
|                               | 5                                                              |                                                                                                             | Bristle Brush Only. Re-Point as Required                           | in Accordance with ASTM E 2260, TYPE N Mortar in Accorda                                                                  |                                       | Types                                                               |
|                               |                                                                |                                                                                                             | Finish - 2 Coat System                                             |                                                                                                                           |                                       |                                                                     |
|                               |                                                                |                                                                                                             |                                                                    |                                                                                                                           |                                       |                                                                     |
|                               | · · · · · · · · · · · · · · · · · · ·                          |                                                                                                             | ······································                             |                                                                                                                           | /EXTERIOR MA                          | <b>ATERIAL SCHEDULE</b>                                             |
|                               |                                                                |                                                                                                             |                                                                    | ( 04 )                                                                                                                    |                                       |                                                                     |
|                               |                                                                |                                                                                                             |                                                                    |                                                                                                                           |                                       |                                                                     |
|                               |                                                                |                                                                                                             |                                                                    |                                                                                                                           |                                       |                                                                     |
|                               |                                                                |                                                                                                             |                                                                    |                                                                                                                           |                                       |                                                                     |
|                               |                                                                |                                                                                                             |                                                                    |                                                                                                                           |                                       |                                                                     |
|                               |                                                                |                                                                                                             |                                                                    |                                                                                                                           |                                       |                                                                     |
|                               |                                                                |                                                                                                             |                                                                    |                                                                                                                           |                                       |                                                                     |
|                               |                                                                |                                                                                                             |                                                                    |                                                                                                                           |                                       |                                                                     |
|                               |                                                                | DOTTED LINE IDICATES                                                                                        |                                                                    |                                                                                                                           |                                       |                                                                     |
|                               |                                                                | AREA OF DEMOLTION —                                                                                         |                                                                    |                                                                                                                           |                                       |                                                                     |
|                               |                                                                | BELOW                                                                                                       |                                                                    |                                                                                                                           |                                       |                                                                     |
|                               |                                                                |                                                                                                             |                                                                    |                                                                                                                           |                                       |                                                                     |
|                               |                                                                |                                                                                                             |                                                                    |                                                                                                                           |                                       |                                                                     |
|                               |                                                                |                                                                                                             | ſ                                                                  |                                                                                                                           |                                       |                                                                     |
|                               |                                                                |                                                                                                             |                                                                    |                                                                                                                           |                                       |                                                                     |
|                               |                                                                |                                                                                                             |                                                                    |                                                                                                                           |                                       |                                                                     |
|                               |                                                                |                                                                                                             |                                                                    |                                                                                                                           |                                       |                                                                     |
|                               |                                                                |                                                                                                             |                                                                    |                                                                                                                           |                                       |                                                                     |
|                               |                                                                |                                                                                                             |                                                                    |                                                                                                                           |                                       |                                                                     |
|                               |                                                                |                                                                                                             |                                                                    |                                                                                                                           |                                       |                                                                     |
|                               |                                                                |                                                                                                             | · · · · · · · · · · · · · · · · · · ·                              |                                                                                                                           |                                       |                                                                     |
|                               |                                                                |                                                                                                             |                                                                    |                                                                                                                           |                                       |                                                                     |
|                               |                                                                |                                                                                                             |                                                                    |                                                                                                                           |                                       |                                                                     |
|                               |                                                                |                                                                                                             |                                                                    |                                                                                                                           |                                       |                                                                     |
|                               |                                                                |                                                                                                             |                                                                    |                                                                                                                           |                                       |                                                                     |