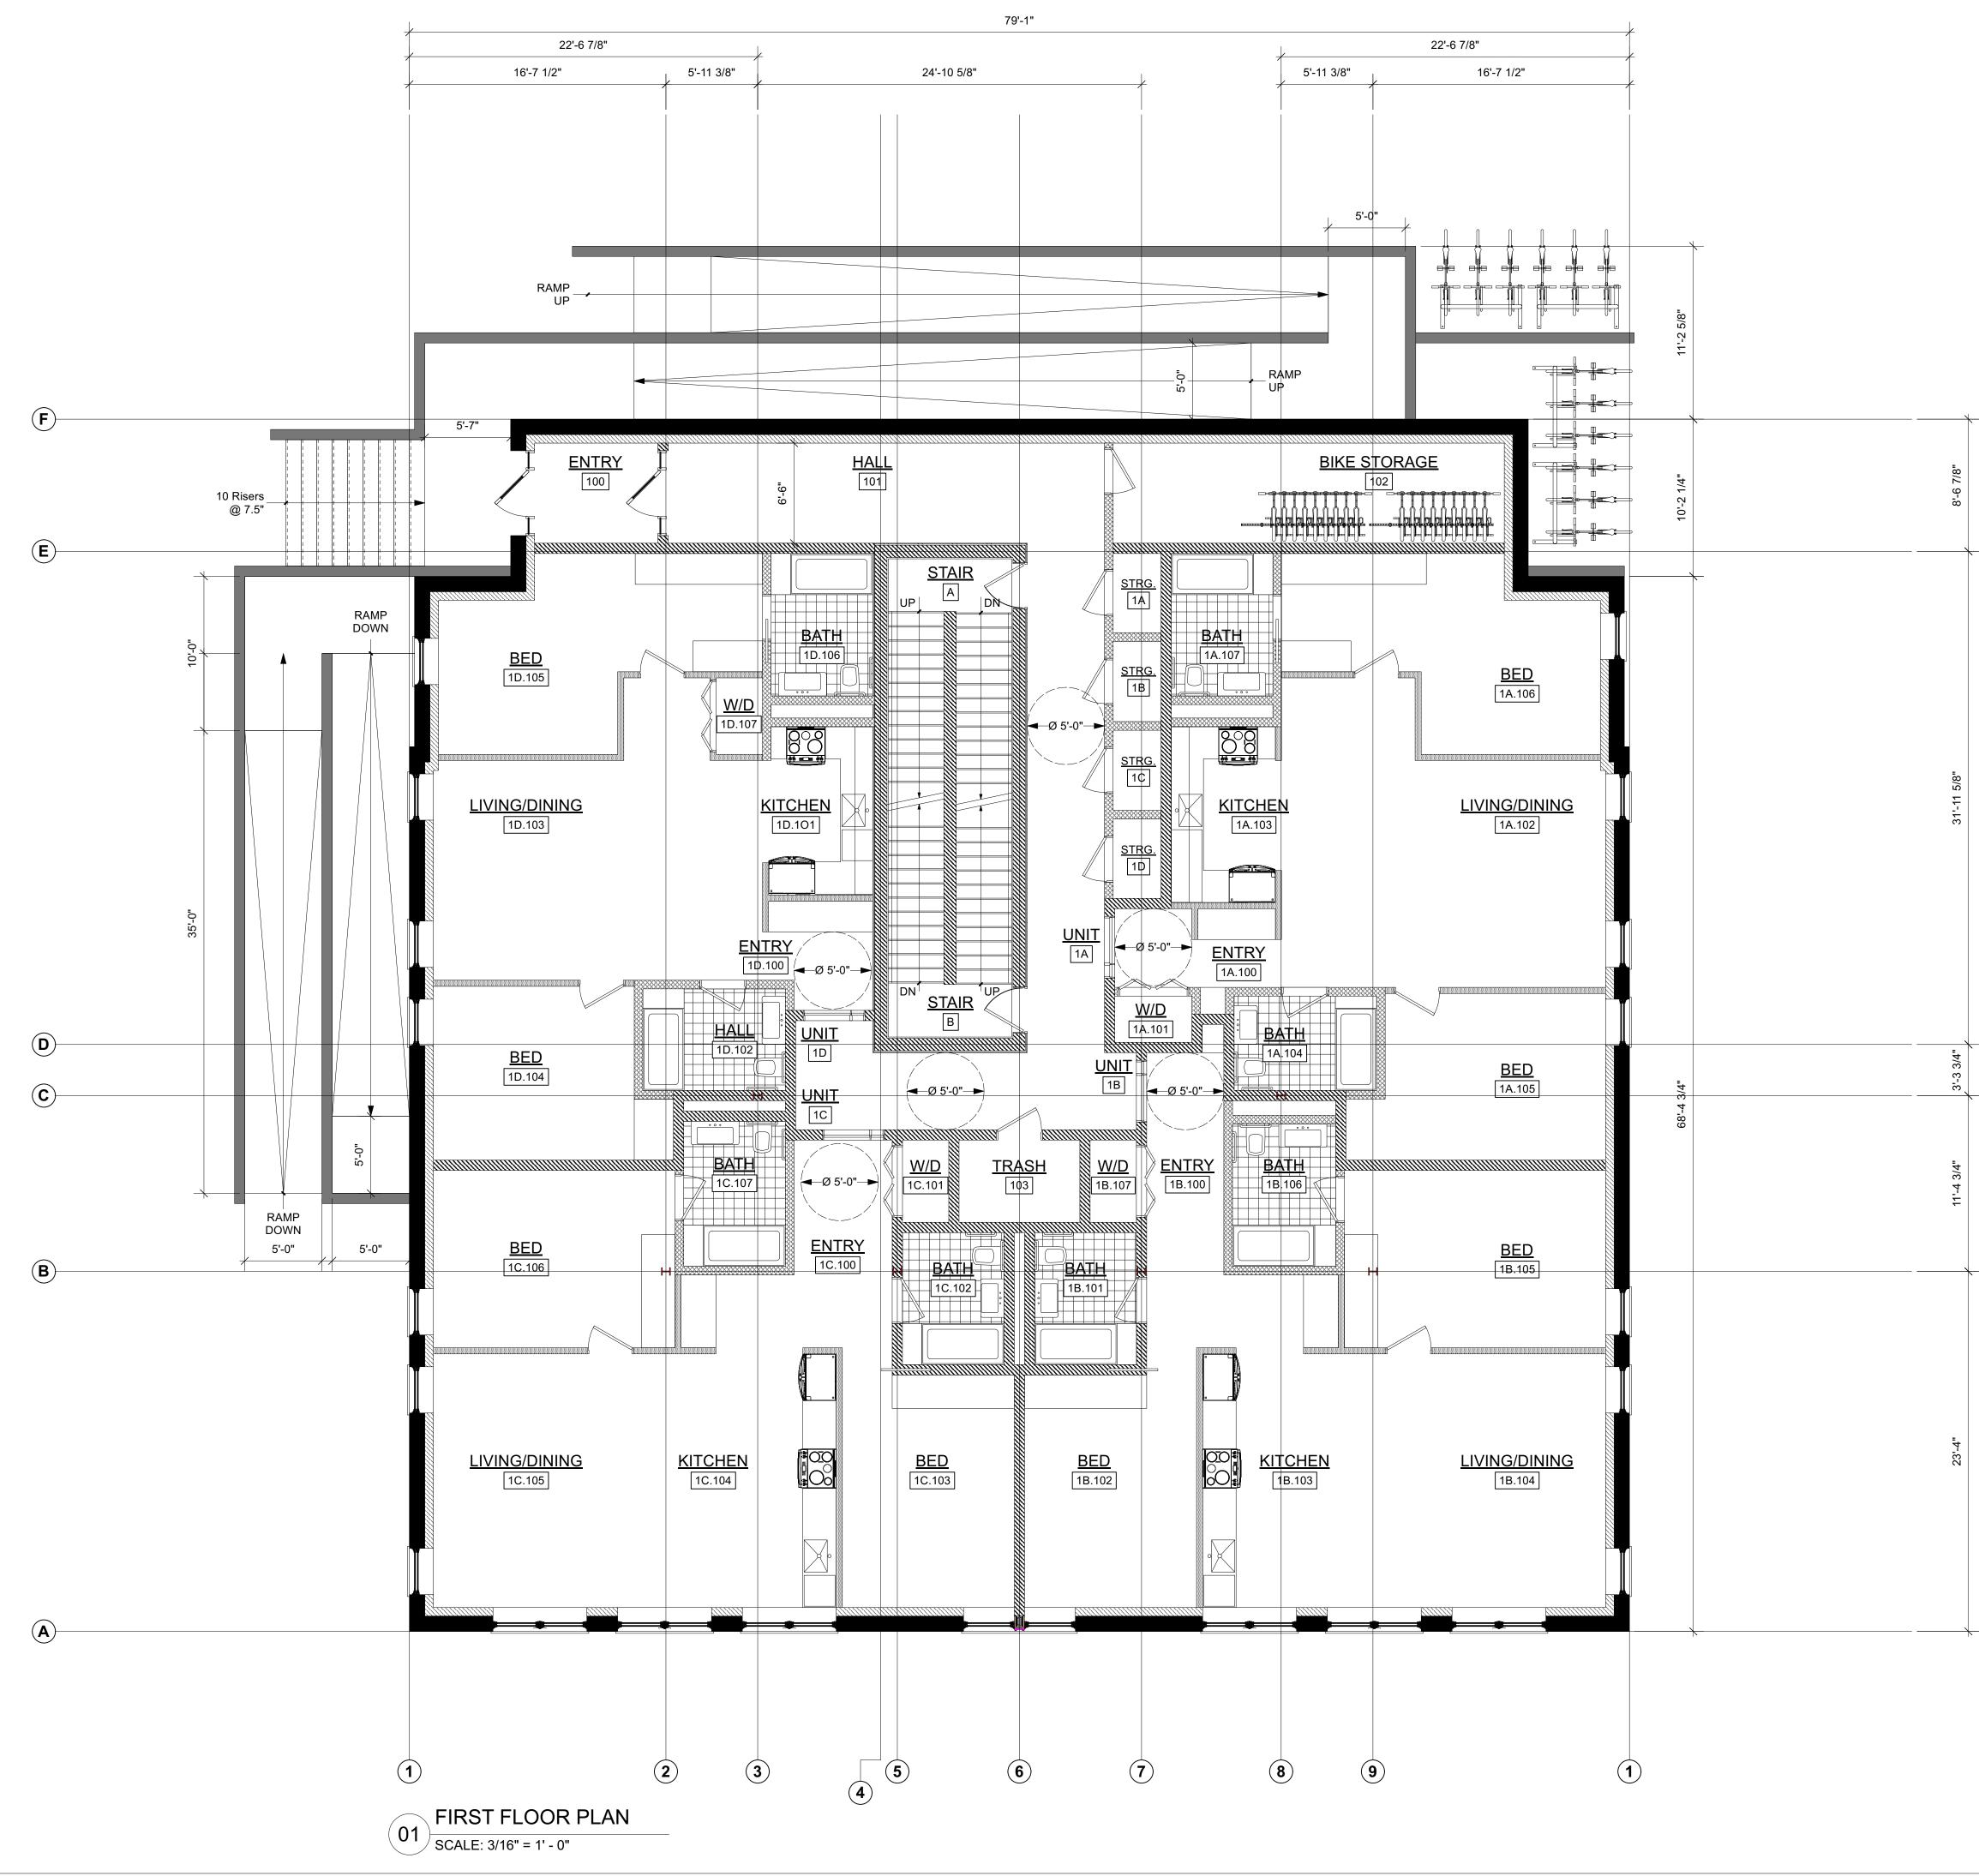

| INTERIOR MATERIAL SCHEDU      | II C                                                           |                                                                                                             |                                                                    |                                                                                                                           |                                       |                                                                     |
|-------------------------------|----------------------------------------------------------------|-------------------------------------------------------------------------------------------------------------|--------------------------------------------------------------------|---------------------------------------------------------------------------------------------------------------------------|---------------------------------------|---------------------------------------------------------------------|
|                               |                                                                |                                                                                                             |                                                                    |                                                                                                                           |                                       |                                                                     |
| TAG                           | MATERIAL                                                       | LOCATION BY ROOM TAG                                                                                        | MANUFACTURER                                                       | MODEL/COLLECTION                                                                                                          | FINISH                                | NOTES                                                               |
| BASE                          |                                                                |                                                                                                             | laharan ita                                                        | Descurator Technol Color TOD                                                                                              |                                       |                                                                     |
| IB-1<br>IB-2                  | Vinyl Wall Base<br>Wood Base                                   | LL.104, LL.102, 102, 103, 202, STRG 1A-1D, STRG 2A-2D<br>LL.103, 100, 101, 201                              | Johnsonite<br>Solid Wood Base                                      | Baseworks - Toeless - Color TBD<br>3/4" X 6"                                                                              | NA<br>Prime & Paint - Color TBD       |                                                                     |
| IB-3                          | Wood Base                                                      | All Private Residential Room - Bathrooms & Kitchens Excluded                                                | Solid Wood Base                                                    | 3/4" X 8"                                                                                                                 | Prime & Paint - Color TBD             |                                                                     |
| CARPET                        |                                                                |                                                                                                             |                                                                    | -                                                                                                                         |                                       |                                                                     |
| ICP-1<br>ICP-2                | Carpet Tile<br>Carpet Tile                                     | LL.103<br>101, 201                                                                                          | FLOR Interface Company                                             | Commerceial Carpet Tile                                                                                                   | Color TBD                             |                                                                     |
|                               |                                                                |                                                                                                             | FLOR Interface Company                                             | Commerceial Carpet Tile                                                                                                   | Color TBD                             |                                                                     |
| CONCRETE<br>ICO-1             | Concrete - Finished and Sealed                                 | LL.104, Building Storage, 102, STRG 1A-1D, STRG 2A-2D                                                       | TBD                                                                | TBD                                                                                                                       | Diamond Abrasive Polished Finish      | Sikagard High Gloss Sealer                                          |
| ICO-2                         | Concrete - Finished and Sealed                                 |                                                                                                             | TBD                                                                | TBD                                                                                                                       | Broom Finish                          | V-Seal 102 Winter Guard                                             |
| HOLLOW METAL DOORS AND FRAMES |                                                                |                                                                                                             |                                                                    |                                                                                                                           |                                       |                                                                     |
| IHM-1<br>IHM-2                | Hollow Metal Door / Frame<br>Hollow Metal Door / Frame         | STRG 1A-1D, STRG 2A-2D, Building Storage, 102, 103, 202, LL.1<br>Stair A, Stair B                           | C Kamco Supply<br>Kamco Supply                                     | NA<br>NA                                                                                                                  | Prime & Paint<br>Prime & Paint        | Fire Proof Self Closing (FPSC)<br>FPSC, Panic Hardware Equiped      |
|                               |                                                                |                                                                                                             |                                                                    |                                                                                                                           |                                       |                                                                     |
| MILLWORK<br>IMW-1             | Bathroom Vanities                                              | All Residential Units                                                                                       | Custom                                                             | Shaker Doors / Drawers Fronts ; Prefinished Maple Interiro                                                                | Spray Shop Lacquer Finish - Semi Glos | sl                                                                  |
| IMW-2                         | Kitchen                                                        | All Residential Units                                                                                       | Custom                                                             | Shaker Doors / Drawers Fronts ; Prefinished Maple Interiro                                                                | Spray Shop Lacquer Finish - Semi Glos | s                                                                   |
| IMW-3                         | Wardrobes / Closets                                            | All Residential Units                                                                                       | Custom                                                             | Shaker Doors / Drawers Fronts ; Prefinished Maple Interiro                                                                | Spray Shop Lacquer Finish - Semi Glos | s Interiros Pre Dilled for Shelves and Rods                         |
| PLASTIC LAMINATE IPL-1        | Plastic Laminate                                               | Wall Surface: 102, 103, 202                                                                                 | Abet Laminati, Formica, Panolam or Equ                             |                                                                                                                           | Matt                                  |                                                                     |
|                               |                                                                | Wall Sulface. 102, 103, 202                                                                                 | Abet Lammati, Formica, Fanolam of Equ                              |                                                                                                                           | Watt                                  |                                                                     |
| PAINT<br>IPT-1                | Paint                                                          | All Residential Units, LL.100 - General Wall Paint                                                          | Benjamin Moore                                                     | Simply White OC-117                                                                                                       | Eggshell                              |                                                                     |
| IPT-2                         | Paint                                                          | All Residential Units, LL.100 - General Ceiling Paint                                                       | Benjamin Moore                                                     | Super White OC-152                                                                                                        | Matt                                  |                                                                     |
| IPT-3<br>IPT-4                | Paint<br>Paint                                                 | Hollow Metal Doors - Painted Doors and Frames<br>LL.102, LL.103, LL.104, 100, 101, 201 - General Wall Paint | Benjamin Moore<br>Benjamin Moore                                   | Simply White OC-117<br>Color TBD                                                                                          | Semi Gloss<br>Eggshell                |                                                                     |
| IPT-4                         | Paint                                                          | LL.102, LL.103, LL.104, 100, 101, 201 - General Ceiling Paint                                               | Benjamin Moore                                                     | Color TBD                                                                                                                 | Matt                                  |                                                                     |
| IPT-5                         | Paint                                                          | Wood Doors - Painted Doors and Frames                                                                       | Benjamin Moore                                                     | Color TBD                                                                                                                 | Semi Gloss                            |                                                                     |
| SOLID SURFACE<br>ISS-1        | Solid Surface                                                  | All Residential Units - Kitchen Counters                                                                    | Caesar Stone                                                       | Color TBD                                                                                                                 |                                       | Green Guard Certified                                               |
| ISS-1<br>ISS-2                | Solid Surface                                                  | Wall Surface: 102,103, 202                                                                                  | Caesar Stone<br>Caesar Stone                                       | Color TBD<br>Color TBD                                                                                                    |                                       | Add Alt to IPL-1                                                    |
| TILE                          |                                                                |                                                                                                             |                                                                    |                                                                                                                           |                                       |                                                                     |
| ITL-1                         | Ceramic                                                        | All Residential Units - Bathroom Wall Tile                                                                  | NEMO Tile                                                          | TBD                                                                                                                       |                                       |                                                                     |
| ITL-2<br>ITL-3                | Ceramic<br>Ceramic                                             | All Residential Units - Bathroom Floor Tile<br>All Residential Units - Kitchen Backsplash                   | NEMO Tile<br>NEMO Tile                                             | TBD<br>TBD                                                                                                                |                                       |                                                                     |
|                               |                                                                |                                                                                                             |                                                                    |                                                                                                                           |                                       |                                                                     |
| WOOD<br>IWD-1                 | Wood Door / Frame                                              | Modern Shaker                                                                                               | Baird Brothers or Equal                                            | Modern Shaker: DS112 ; DP135                                                                                              | Primed                                |                                                                     |
| WINDOW TREATMENT              |                                                                |                                                                                                             |                                                                    |                                                                                                                           |                                       |                                                                     |
| IWT-1                         | Manual Roller Shade - Sun Shade                                | All Residential Units: Perimeter Windows                                                                    | TBD                                                                | TBD                                                                                                                       |                                       |                                                                     |
|                               |                                                                |                                                                                                             |                                                                    |                                                                                                                           |                                       |                                                                     |
| EXTERIOR MATERIAL SCHED       | ULE                                                            |                                                                                                             |                                                                    |                                                                                                                           |                                       |                                                                     |
| TAG                           | DESCRIPTION                                                    |                                                                                                             | BASIS OF DESIGN                                                    |                                                                                                                           |                                       | LOCTION                                                             |
| GLASS                         |                                                                |                                                                                                             |                                                                    |                                                                                                                           |                                       |                                                                     |
| GL-1                          | Triple Glazed Insulated Glass Unit                             | t w/ High Performance Low-E Coating, Low Iron Glass                                                         |                                                                    | 51, 1/4" Guardian Extraclear (CE) Glass (2-Sunguard™ SN 51<br>ss, 1/2" Airspace 10% Air, 90% Argon, 1/4" Guardian Extracl |                                       | All Perimeter Windows, Operable and Fixed Units                     |
| GL-2                          | Triple Glazed Insulated Glass Unit                             | t w/ High Performance Low-E Coating, Low Iron Glass                                                         |                                                                    | 51, 1/4" Guardian Extraclear (CE) Glass (2-Sunguard™ SN 51                                                                |                                       | All Perimeter Enterance/Egress Doors, Icluding Sid                  |
| GL-3                          | Insulated Class Unit w/ High Porf                              | ormace Low-E Coating, Low-Iron Glass                                                                        | Argon, 1/4" Guardian Extraclear (CE) Gla<br>Viracon VE31-53        | ss, 1/2" Airspace 10% Air, 90% Argon, 1/4" Guardian Extracl                                                               | ear (CE) Glass (5 -Climaguard™        | Lights Where Applicable<br>Enterance Vestibule Door and Side Lights |
|                               |                                                                | onnace Low-L Coating, Low-non Glass                                                                         |                                                                    |                                                                                                                           |                                       |                                                                     |
| METAL<br>AL-1                 | Painted Aluminum, Exterior Grade                               | e                                                                                                           | Medium White, Custom PPG Color/Finisl                              | TBD. To Meet AAMA 2605                                                                                                    |                                       | Typical Coping                                                      |
| AL-2                          | Painted Aluminum, Exterior Grade                               |                                                                                                             | Custom PPG Color/Finish TBD, To Meet A                             |                                                                                                                           |                                       | Exterior - Miscellaneous                                            |
| MT-1<br>MT-2                  | Painted Steel, Exterior Grade<br>Painted Steel, Exterior Grade |                                                                                                             | Custom Color/Finish TBD<br>Custom Color/Finish TBD                 |                                                                                                                           |                                       | Site - Railings<br>Site - Miscellaneous                             |
| DDICK                         |                                                                |                                                                                                             |                                                                    |                                                                                                                           |                                       |                                                                     |
| BRICK<br>BR-1                 | Existing Historic Brick, JMC Clay B                            | rick, Kingston NY                                                                                           |                                                                    | h, Water Wash Supplemented with Non-Ionic Detergent, and                                                                  |                                       | Existing Façade, Herringbone Frieze, All Coursing                   |
|                               |                                                                |                                                                                                             | Bristle Brush Only. Re-Point as Required<br>Finish - 2 Coat System | in Accordance with ASTM E 2260, TYPE N Mortar in Accordance                                                               | nce with ASTM C 270, KEIM Limewash    | Types                                                               |
| BR-2                          | Salvaged Hisstoric Brick From Der                              | nolition Phase, JMC Clay Brick, Kingston NY                                                                 |                                                                    | h, Water Wash Supplemented with Non-Ionic Detergent, and                                                                  | Steam or Hot Pressurized Water. Use   | Existing Façade, Herringbone Frieze, All Coursing                   |
|                               | 5                                                              |                                                                                                             | Bristle Brush Only. Re-Point as Required                           | in Accordance with ASTM E 2260, TYPE N Mortar in Accorda                                                                  |                                       | Types                                                               |
|                               |                                                                |                                                                                                             | Finish - 2 Coat System                                             |                                                                                                                           |                                       |                                                                     |
|                               |                                                                |                                                                                                             |                                                                    |                                                                                                                           |                                       |                                                                     |
|                               | · · · · · · · · · · · · · · · · · · ·                          |                                                                                                             | ······································                             |                                                                                                                           | /EXTERIOR MA                          | <b>ATERIAL SCHEDULE</b>                                             |
|                               |                                                                |                                                                                                             |                                                                    | ( 04 )                                                                                                                    |                                       |                                                                     |
|                               |                                                                |                                                                                                             |                                                                    |                                                                                                                           |                                       |                                                                     |
|                               |                                                                |                                                                                                             |                                                                    |                                                                                                                           |                                       |                                                                     |
|                               |                                                                |                                                                                                             |                                                                    |                                                                                                                           |                                       |                                                                     |
|                               |                                                                |                                                                                                             |                                                                    |                                                                                                                           |                                       |                                                                     |
|                               |                                                                |                                                                                                             |                                                                    |                                                                                                                           |                                       |                                                                     |
|                               |                                                                |                                                                                                             |                                                                    |                                                                                                                           |                                       |                                                                     |
|                               |                                                                |                                                                                                             |                                                                    |                                                                                                                           |                                       |                                                                     |
|                               |                                                                | DOTTED LINE IDICATES                                                                                        |                                                                    |                                                                                                                           |                                       |                                                                     |
|                               |                                                                | AREA OF DEMOLTION —                                                                                         |                                                                    |                                                                                                                           |                                       |                                                                     |
|                               |                                                                | BELOW                                                                                                       |                                                                    |                                                                                                                           |                                       |                                                                     |
|                               |                                                                |                                                                                                             |                                                                    |                                                                                                                           |                                       |                                                                     |
|                               |                                                                |                                                                                                             |                                                                    |                                                                                                                           |                                       |                                                                     |
|                               |                                                                |                                                                                                             | ſ                                                                  |                                                                                                                           |                                       |                                                                     |
|                               |                                                                |                                                                                                             |                                                                    |                                                                                                                           |                                       |                                                                     |
|                               |                                                                |                                                                                                             |                                                                    |                                                                                                                           |                                       |                                                                     |
|                               |                                                                |                                                                                                             |                                                                    |                                                                                                                           |                                       |                                                                     |
|                               |                                                                |                                                                                                             |                                                                    |                                                                                                                           |                                       |                                                                     |
|                               |                                                                |                                                                                                             |                                                                    |                                                                                                                           |                                       |                                                                     |
|                               |                                                                |                                                                                                             |                                                                    |                                                                                                                           |                                       |                                                                     |
|                               |                                                                |                                                                                                             | · · · · · · · · · · · · · · · · · · ·                              |                                                                                                                           |                                       |                                                                     |
|                               |                                                                |                                                                                                             |                                                                    |                                                                                                                           |                                       |                                                                     |
|                               |                                                                |                                                                                                             |                                                                    |                                                                                                                           |                                       |                                                                     |
|                               |                                                                |                                                                                                             |                                                                    |                                                                                                                           |                                       |                                                                     |
|                               |                                                                |                                                                                                             |                                                                    |                                                                                                                           |                                       |                                                                     |