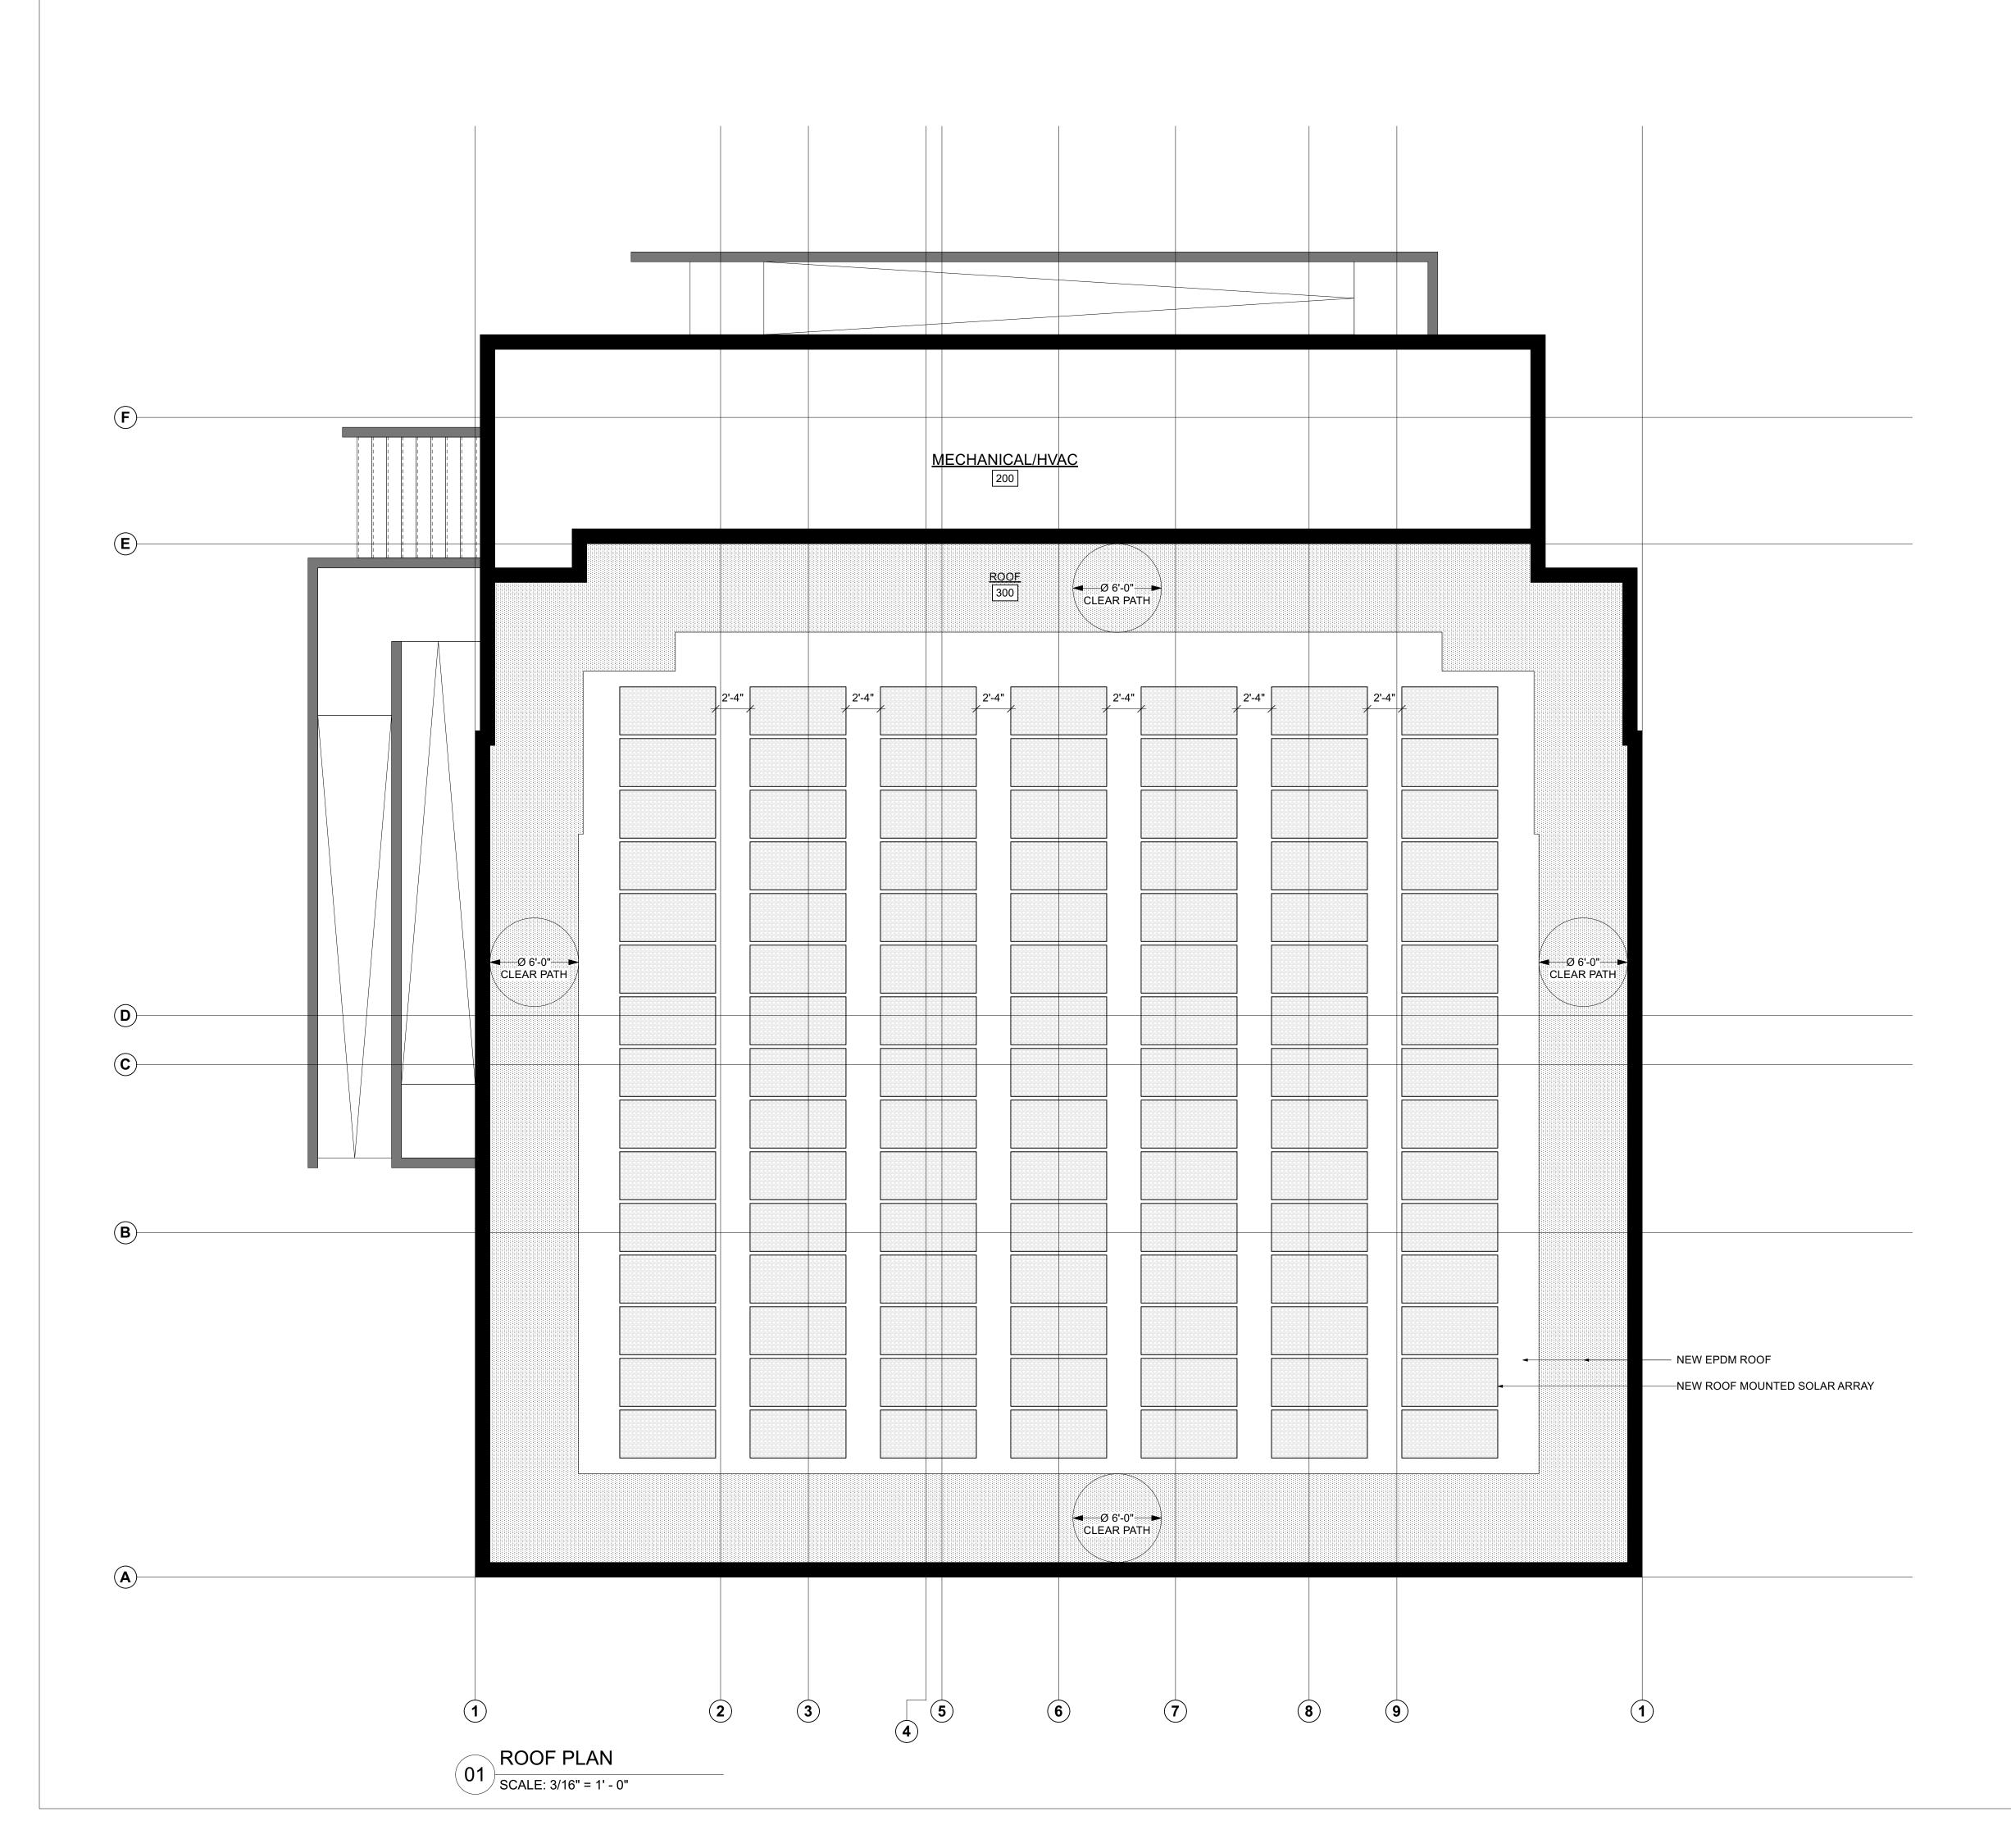

| INTERIOR MATERIAL SCHEDU      | II C                                                           |                                                                                                             |                                                                    |                                                                                                                           |                                       |                                                                     |
|-------------------------------|----------------------------------------------------------------|-------------------------------------------------------------------------------------------------------------|--------------------------------------------------------------------|---------------------------------------------------------------------------------------------------------------------------|---------------------------------------|---------------------------------------------------------------------|
|                               |                                                                |                                                                                                             |                                                                    |                                                                                                                           |                                       |                                                                     |
| TAG                           | MATERIAL                                                       | LOCATION BY ROOM TAG                                                                                        | MANUFACTURER                                                       | MODEL/COLLECTION                                                                                                          | FINISH                                | NOTES                                                               |
| BASE                          |                                                                |                                                                                                             | laharan ita                                                        | Descurator Technol Color TOD                                                                                              |                                       |                                                                     |
| IB-1<br>IB-2                  | Vinyl Wall Base<br>Wood Base                                   | LL.104, LL.102, 102, 103, 202, STRG 1A-1D, STRG 2A-2D<br>LL.103, 100, 101, 201                              | Johnsonite<br>Solid Wood Base                                      | Baseworks - Toeless - Color TBD<br>3/4" X 6"                                                                              | NA<br>Prime & Paint - Color TBD       |                                                                     |
| IB-3                          | Wood Base                                                      | All Private Residential Room - Bathrooms & Kitchens Excluded                                                | Solid Wood Base                                                    | 3/4" X 8"                                                                                                                 | Prime & Paint - Color TBD             |                                                                     |
| CARPET                        |                                                                |                                                                                                             |                                                                    | -                                                                                                                         |                                       |                                                                     |
| ICP-1<br>ICP-2                | Carpet Tile<br>Carpet Tile                                     | LL.103<br>101, 201                                                                                          | FLOR Interface Company                                             | Commerceial Carpet Tile                                                                                                   | Color TBD                             |                                                                     |
|                               |                                                                |                                                                                                             | FLOR Interface Company                                             | Commerceial Carpet Tile                                                                                                   | Color TBD                             |                                                                     |
| CONCRETE<br>ICO-1             | Concrete - Finished and Sealed                                 | LL.104, Building Storage, 102, STRG 1A-1D, STRG 2A-2D                                                       | TBD                                                                | TBD                                                                                                                       | Diamond Abrasive Polished Finish      | Sikagard High Gloss Sealer                                          |
| ICO-2                         | Concrete - Finished and Sealed                                 |                                                                                                             | TBD                                                                | TBD                                                                                                                       | Broom Finish                          | V-Seal 102 Winter Guard                                             |
| HOLLOW METAL DOORS AND FRAMES |                                                                |                                                                                                             |                                                                    |                                                                                                                           |                                       |                                                                     |
| IHM-1<br>IHM-2                | Hollow Metal Door / Frame<br>Hollow Metal Door / Frame         | STRG 1A-1D, STRG 2A-2D, Building Storage, 102, 103, 202, LL.1<br>Stair A, Stair B                           | C Kamco Supply<br>Kamco Supply                                     | NA<br>NA                                                                                                                  | Prime & Paint<br>Prime & Paint        | Fire Proof Self Closing (FPSC)<br>FPSC, Panic Hardware Equiped      |
|                               |                                                                |                                                                                                             |                                                                    |                                                                                                                           |                                       |                                                                     |
| MILLWORK<br>IMW-1             | Bathroom Vanities                                              | All Residential Units                                                                                       | Custom                                                             | Shaker Doors / Drawers Fronts ; Prefinished Maple Interiro                                                                | Spray Shop Lacquer Finish - Semi Glos | sl                                                                  |
| IMW-2                         | Kitchen                                                        | All Residential Units                                                                                       | Custom                                                             | Shaker Doors / Drawers Fronts ; Prefinished Maple Interiro                                                                | Spray Shop Lacquer Finish - Semi Glos | s                                                                   |
| IMW-3                         | Wardrobes / Closets                                            | All Residential Units                                                                                       | Custom                                                             | Shaker Doors / Drawers Fronts ; Prefinished Maple Interiro                                                                | Spray Shop Lacquer Finish - Semi Glos | s Interiros Pre Dilled for Shelves and Rods                         |
| PLASTIC LAMINATE IPL-1        | Plastic Laminate                                               | Wall Surface: 102, 103, 202                                                                                 | Abet Laminati, Formica, Panolam or Equ                             |                                                                                                                           | Matt                                  |                                                                     |
|                               |                                                                | Wall Sulface. 102, 103, 202                                                                                 | Abet Lammati, Formica, Fanolam of Equ                              |                                                                                                                           | Watt                                  |                                                                     |
| PAINT<br>IPT-1                | Paint                                                          | All Residential Units, LL.100 - General Wall Paint                                                          | Benjamin Moore                                                     | Simply White OC-117                                                                                                       | Eggshell                              |                                                                     |
| IPT-2                         | Paint                                                          | All Residential Units, LL.100 - General Ceiling Paint                                                       | Benjamin Moore                                                     | Super White OC-152                                                                                                        | Matt                                  |                                                                     |
| IPT-3<br>IPT-4                | Paint<br>Paint                                                 | Hollow Metal Doors - Painted Doors and Frames<br>LL.102, LL.103, LL.104, 100, 101, 201 - General Wall Paint | Benjamin Moore<br>Benjamin Moore                                   | Simply White OC-117<br>Color TBD                                                                                          | Semi Gloss<br>Eggshell                |                                                                     |
| IPT-4                         | Paint                                                          | LL.102, LL.103, LL.104, 100, 101, 201 - General Ceiling Paint                                               | Benjamin Moore                                                     | Color TBD                                                                                                                 | Matt                                  |                                                                     |
| IPT-5                         | Paint                                                          | Wood Doors - Painted Doors and Frames                                                                       | Benjamin Moore                                                     | Color TBD                                                                                                                 | Semi Gloss                            |                                                                     |
| SOLID SURFACE<br>ISS-1        | Solid Surface                                                  | All Residential Units - Kitchen Counters                                                                    | Caesar Stone                                                       | Color TBD                                                                                                                 |                                       | Green Guard Certified                                               |
| ISS-1<br>ISS-2                | Solid Surface                                                  | Wall Surface: 102,103, 202                                                                                  | Caesar Stone<br>Caesar Stone                                       | Color TBD<br>Color TBD                                                                                                    |                                       | Add Alt to IPL-1                                                    |
| TILE                          |                                                                |                                                                                                             |                                                                    |                                                                                                                           |                                       |                                                                     |
| ITL-1                         | Ceramic                                                        | All Residential Units - Bathroom Wall Tile                                                                  | NEMO Tile                                                          | TBD                                                                                                                       |                                       |                                                                     |
| ITL-2<br>ITL-3                | Ceramic<br>Ceramic                                             | All Residential Units - Bathroom Floor Tile<br>All Residential Units - Kitchen Backsplash                   | NEMO Tile<br>NEMO Tile                                             | TBD<br>TBD                                                                                                                |                                       |                                                                     |
|                               |                                                                |                                                                                                             |                                                                    |                                                                                                                           |                                       |                                                                     |
| WOOD<br>IWD-1                 | Wood Door / Frame                                              | Modern Shaker                                                                                               | Baird Brothers or Equal                                            | Modern Shaker: DS112 ; DP135                                                                                              | Primed                                |                                                                     |
| WINDOW TREATMENT              |                                                                |                                                                                                             |                                                                    |                                                                                                                           |                                       |                                                                     |
| IWT-1                         | Manual Roller Shade - Sun Shade                                | All Residential Units: Perimeter Windows                                                                    | TBD                                                                | TBD                                                                                                                       |                                       |                                                                     |
|                               |                                                                |                                                                                                             |                                                                    |                                                                                                                           |                                       |                                                                     |
| EXTERIOR MATERIAL SCHED       | ULE                                                            |                                                                                                             |                                                                    |                                                                                                                           |                                       |                                                                     |
| TAG                           | DESCRIPTION                                                    |                                                                                                             | BASIS OF DESIGN                                                    |                                                                                                                           |                                       | LOCTION                                                             |
| GLASS                         |                                                                |                                                                                                             |                                                                    |                                                                                                                           |                                       |                                                                     |
| GL-1                          | Triple Glazed Insulated Glass Unit                             | t w/ High Performance Low-E Coating, Low Iron Glass                                                         |                                                                    | 51, 1/4" Guardian Extraclear (CE) Glass (2-Sunguard™ SN 51<br>ss, 1/2" Airspace 10% Air, 90% Argon, 1/4" Guardian Extracl |                                       | All Perimeter Windows, Operable and Fixed Units                     |
| GL-2                          | Triple Glazed Insulated Glass Unit                             | t w/ High Performance Low-E Coating, Low Iron Glass                                                         |                                                                    | 51, 1/4" Guardian Extraclear (CE) Glass (2-Sunguard™ SN 51                                                                |                                       | All Perimeter Enterance/Egress Doors, Icluding Sid                  |
| GL-3                          | Insulated Class Unit w/ High Porf                              | ormace Low-E Coating, Low-Iron Glass                                                                        | Argon, 1/4" Guardian Extraclear (CE) Gla<br>Viracon VE31-53        | ss, 1/2" Airspace 10% Air, 90% Argon, 1/4" Guardian Extracl                                                               | ear (CE) Glass (5 -Climaguard™        | Lights Where Applicable<br>Enterance Vestibule Door and Side Lights |
|                               |                                                                | onnace Low-L Coating, Low-non Glass                                                                         |                                                                    |                                                                                                                           |                                       |                                                                     |
| METAL<br>AL-1                 | Painted Aluminum, Exterior Grade                               | e                                                                                                           | Medium White, Custom PPG Color/Finisl                              | TBD. To Meet AAMA 2605                                                                                                    |                                       | Typical Coping                                                      |
| AL-2                          | Painted Aluminum, Exterior Grade                               |                                                                                                             | Custom PPG Color/Finish TBD, To Meet A                             |                                                                                                                           |                                       | Exterior - Miscellaneous                                            |
| MT-1<br>MT-2                  | Painted Steel, Exterior Grade<br>Painted Steel, Exterior Grade |                                                                                                             | Custom Color/Finish TBD<br>Custom Color/Finish TBD                 |                                                                                                                           |                                       | Site - Railings<br>Site - Miscellaneous                             |
| DDICK                         |                                                                |                                                                                                             |                                                                    |                                                                                                                           |                                       |                                                                     |
| BRICK<br>BR-1                 | Existing Historic Brick, JMC Clay B                            | rick, Kingston NY                                                                                           |                                                                    | h, Water Wash Supplemented with Non-Ionic Detergent, and                                                                  |                                       | Existing Façade, Herringbone Frieze, All Coursing                   |
|                               |                                                                |                                                                                                             | Bristle Brush Only. Re-Point as Required<br>Finish - 2 Coat System | in Accordance with ASTM E 2260, TYPE N Mortar in Accordance                                                               | nce with ASTM C 270, KEIM Limewash    | Types                                                               |
| BR-2                          | Salvaged Hisstoric Brick From Der                              | nolition Phase, JMC Clay Brick, Kingston NY                                                                 |                                                                    | h, Water Wash Supplemented with Non-Ionic Detergent, and                                                                  | Steam or Hot Pressurized Water. Use   | Existing Façade, Herringbone Frieze, All Coursing                   |
|                               | 5                                                              |                                                                                                             | Bristle Brush Only. Re-Point as Required                           | in Accordance with ASTM E 2260, TYPE N Mortar in Accorda                                                                  |                                       | Types                                                               |
|                               |                                                                |                                                                                                             | Finish - 2 Coat System                                             |                                                                                                                           |                                       |                                                                     |
|                               |                                                                |                                                                                                             |                                                                    |                                                                                                                           |                                       |                                                                     |
|                               | · · · · · · · · · · · · · · · · · · ·                          |                                                                                                             | ······································                             |                                                                                                                           | /EXTERIOR MA                          | <b>ATERIAL SCHEDULE</b>                                             |
|                               |                                                                |                                                                                                             |                                                                    | ( 04 )                                                                                                                    |                                       |                                                                     |
|                               |                                                                |                                                                                                             |                                                                    |                                                                                                                           |                                       |                                                                     |
|                               |                                                                |                                                                                                             |                                                                    |                                                                                                                           |                                       |                                                                     |
|                               |                                                                |                                                                                                             |                                                                    |                                                                                                                           |                                       |                                                                     |
|                               |                                                                |                                                                                                             |                                                                    |                                                                                                                           |                                       |                                                                     |
|                               |                                                                |                                                                                                             |                                                                    |                                                                                                                           |                                       |                                                                     |
|                               |                                                                |                                                                                                             |                                                                    |                                                                                                                           |                                       |                                                                     |
|                               |                                                                |                                                                                                             |                                                                    |                                                                                                                           |                                       |                                                                     |
|                               |                                                                | DOTTED LINE IDICATES                                                                                        |                                                                    |                                                                                                                           |                                       |                                                                     |
|                               |                                                                | AREA OF DEMOLTION —                                                                                         |                                                                    |                                                                                                                           |                                       |                                                                     |
|                               |                                                                | BELOW                                                                                                       |                                                                    |                                                                                                                           |                                       |                                                                     |
|                               |                                                                |                                                                                                             |                                                                    |                                                                                                                           |                                       |                                                                     |
|                               |                                                                |                                                                                                             |                                                                    |                                                                                                                           |                                       |                                                                     |
|                               |                                                                |                                                                                                             | ſ                                                                  |                                                                                                                           |                                       |                                                                     |
|                               |                                                                |                                                                                                             |                                                                    |                                                                                                                           |                                       |                                                                     |
|                               |                                                                |                                                                                                             |                                                                    |                                                                                                                           |                                       |                                                                     |
|                               |                                                                |                                                                                                             |                                                                    |                                                                                                                           |                                       |                                                                     |
|                               |                                                                |                                                                                                             |                                                                    |                                                                                                                           |                                       |                                                                     |
|                               |                                                                |                                                                                                             |                                                                    |                                                                                                                           |                                       |                                                                     |
|                               |                                                                |                                                                                                             |                                                                    |                                                                                                                           |                                       |                                                                     |
|                               |                                                                |                                                                                                             | · · · · · · · · · · · · · · · · · · ·                              |                                                                                                                           |                                       |                                                                     |
|                               |                                                                |                                                                                                             |                                                                    |                                                                                                                           |                                       |                                                                     |
|                               |                                                                |                                                                                                             |                                                                    |                                                                                                                           |                                       |                                                                     |
|                               |                                                                |                                                                                                             |                                                                    |                                                                                                                           |                                       |                                                                     |
|                               |                                                                |                                                                                                             |                                                                    |                                                                                                                           |                                       |                                                                     |