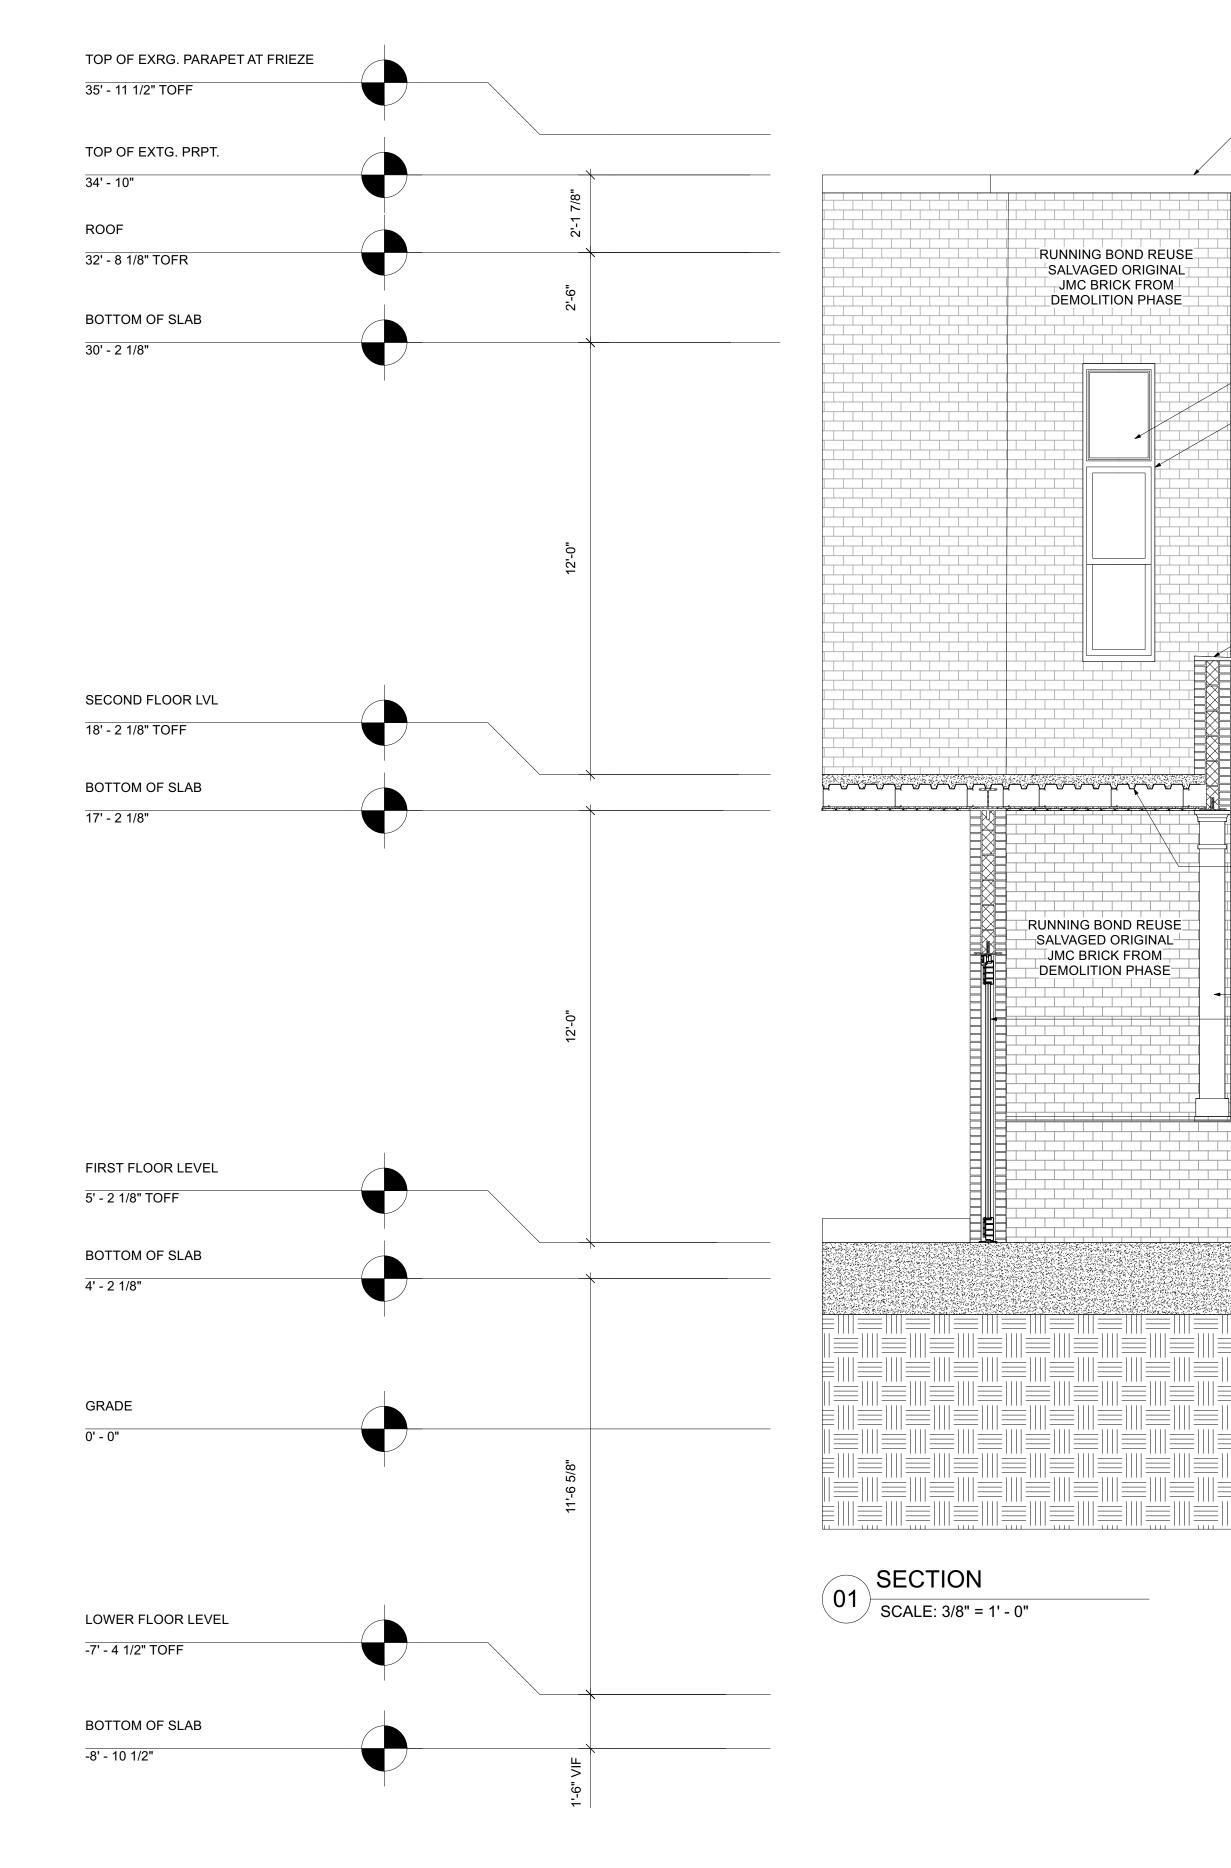

| INTERIOR MATERIAL SCHEDU      | II C                                                           |                                                                                                             |                                                                    |                                                                                                                           |                                       |                                                                     |
|-------------------------------|----------------------------------------------------------------|-------------------------------------------------------------------------------------------------------------|--------------------------------------------------------------------|---------------------------------------------------------------------------------------------------------------------------|---------------------------------------|---------------------------------------------------------------------|
|                               |                                                                |                                                                                                             |                                                                    |                                                                                                                           |                                       |                                                                     |
| TAG                           | MATERIAL                                                       | LOCATION BY ROOM TAG                                                                                        | MANUFACTURER                                                       | MODEL/COLLECTION                                                                                                          | FINISH                                | NOTES                                                               |
| BASE                          |                                                                |                                                                                                             | laharan ita                                                        | Descurator Technol Color TOD                                                                                              |                                       |                                                                     |
| IB-1<br>IB-2                  | Vinyl Wall Base<br>Wood Base                                   | LL.104, LL.102, 102, 103, 202, STRG 1A-1D, STRG 2A-2D<br>LL.103, 100, 101, 201                              | Johnsonite<br>Solid Wood Base                                      | Baseworks - Toeless - Color TBD<br>3/4" X 6"                                                                              | NA<br>Prime & Paint - Color TBD       |                                                                     |
| IB-3                          | Wood Base                                                      | All Private Residential Room - Bathrooms & Kitchens Excluded                                                | Solid Wood Base                                                    | 3/4" X 8"                                                                                                                 | Prime & Paint - Color TBD             |                                                                     |
| CARPET                        |                                                                |                                                                                                             |                                                                    | -                                                                                                                         |                                       |                                                                     |
| ICP-1<br>ICP-2                | Carpet Tile<br>Carpet Tile                                     | LL.103<br>101, 201                                                                                          | FLOR Interface Company                                             | Commerceial Carpet Tile                                                                                                   | Color TBD                             |                                                                     |
|                               |                                                                |                                                                                                             | FLOR Interface Company                                             | Commerceial Carpet Tile                                                                                                   | Color TBD                             |                                                                     |
| CONCRETE<br>ICO-1             | Concrete - Finished and Sealed                                 | LL.104, Building Storage, 102, STRG 1A-1D, STRG 2A-2D                                                       | TBD                                                                | TBD                                                                                                                       | Diamond Abrasive Polished Finish      | Sikagard High Gloss Sealer                                          |
| ICO-2                         | Concrete - Finished and Sealed                                 |                                                                                                             | TBD                                                                | TBD                                                                                                                       | Broom Finish                          | V-Seal 102 Winter Guard                                             |
| HOLLOW METAL DOORS AND FRAMES |                                                                |                                                                                                             |                                                                    |                                                                                                                           |                                       |                                                                     |
| IHM-1<br>IHM-2                | Hollow Metal Door / Frame<br>Hollow Metal Door / Frame         | STRG 1A-1D, STRG 2A-2D, Building Storage, 102, 103, 202, LL.1<br>Stair A, Stair B                           | C Kamco Supply<br>Kamco Supply                                     | NA<br>NA                                                                                                                  | Prime & Paint<br>Prime & Paint        | Fire Proof Self Closing (FPSC)<br>FPSC, Panic Hardware Equiped      |
|                               |                                                                |                                                                                                             |                                                                    |                                                                                                                           |                                       |                                                                     |
| MILLWORK<br>IMW-1             | Bathroom Vanities                                              | All Residential Units                                                                                       | Custom                                                             | Shaker Doors / Drawers Fronts ; Prefinished Maple Interiro                                                                | Spray Shop Lacquer Finish - Semi Glos | sl                                                                  |
| IMW-2                         | Kitchen                                                        | All Residential Units                                                                                       | Custom                                                             | Shaker Doors / Drawers Fronts ; Prefinished Maple Interiro                                                                | Spray Shop Lacquer Finish - Semi Glos | s                                                                   |
| IMW-3                         | Wardrobes / Closets                                            | All Residential Units                                                                                       | Custom                                                             | Shaker Doors / Drawers Fronts ; Prefinished Maple Interiro                                                                | Spray Shop Lacquer Finish - Semi Glos | s Interiros Pre Dilled for Shelves and Rods                         |
| PLASTIC LAMINATE IPL-1        | Plastic Laminate                                               | Wall Surface: 102, 103, 202                                                                                 | Abet Laminati, Formica, Panolam or Equ                             |                                                                                                                           | Matt                                  |                                                                     |
|                               |                                                                | Wall Sulface. 102, 103, 202                                                                                 | Abet Lammati, Formica, Fanolam of Equ                              |                                                                                                                           | Watt                                  |                                                                     |
| PAINT<br>IPT-1                | Paint                                                          | All Residential Units, LL.100 - General Wall Paint                                                          | Benjamin Moore                                                     | Simply White OC-117                                                                                                       | Eggshell                              |                                                                     |
| IPT-2                         | Paint                                                          | All Residential Units, LL.100 - General Ceiling Paint                                                       | Benjamin Moore                                                     | Super White OC-152                                                                                                        | Matt                                  |                                                                     |
| IPT-3<br>IPT-4                | Paint<br>Paint                                                 | Hollow Metal Doors - Painted Doors and Frames<br>LL.102, LL.103, LL.104, 100, 101, 201 - General Wall Paint | Benjamin Moore<br>Benjamin Moore                                   | Simply White OC-117<br>Color TBD                                                                                          | Semi Gloss<br>Eggshell                |                                                                     |
| IPT-4                         | Paint                                                          | LL.102, LL.103, LL.104, 100, 101, 201 - General Ceiling Paint                                               | Benjamin Moore                                                     | Color TBD                                                                                                                 | Matt                                  |                                                                     |
| IPT-5                         | Paint                                                          | Wood Doors - Painted Doors and Frames                                                                       | Benjamin Moore                                                     | Color TBD                                                                                                                 | Semi Gloss                            |                                                                     |
| SOLID SURFACE<br>ISS-1        | Solid Surface                                                  | All Residential Units - Kitchen Counters                                                                    | Caesar Stone                                                       | Color TBD                                                                                                                 |                                       | Green Guard Certified                                               |
| ISS-1<br>ISS-2                | Solid Surface                                                  | Wall Surface: 102,103, 202                                                                                  | Caesar Stone<br>Caesar Stone                                       | Color TBD<br>Color TBD                                                                                                    |                                       | Add Alt to IPL-1                                                    |
| TILE                          |                                                                |                                                                                                             |                                                                    |                                                                                                                           |                                       |                                                                     |
| ITL-1                         | Ceramic                                                        | All Residential Units - Bathroom Wall Tile                                                                  | NEMO Tile                                                          | TBD                                                                                                                       |                                       |                                                                     |
| ITL-2<br>ITL-3                | Ceramic<br>Ceramic                                             | All Residential Units - Bathroom Floor Tile<br>All Residential Units - Kitchen Backsplash                   | NEMO Tile<br>NEMO Tile                                             | TBD<br>TBD                                                                                                                |                                       |                                                                     |
|                               |                                                                |                                                                                                             |                                                                    |                                                                                                                           |                                       |                                                                     |
| WOOD<br>IWD-1                 | Wood Door / Frame                                              | Modern Shaker                                                                                               | Baird Brothers or Equal                                            | Modern Shaker: DS112 ; DP135                                                                                              | Primed                                |                                                                     |
| WINDOW TREATMENT              |                                                                |                                                                                                             |                                                                    |                                                                                                                           |                                       |                                                                     |
| IWT-1                         | Manual Roller Shade - Sun Shade                                | All Residential Units: Perimeter Windows                                                                    | TBD                                                                | TBD                                                                                                                       |                                       |                                                                     |
|                               |                                                                |                                                                                                             |                                                                    |                                                                                                                           |                                       |                                                                     |
| EXTERIOR MATERIAL SCHED       | ULE                                                            |                                                                                                             |                                                                    |                                                                                                                           |                                       |                                                                     |
| TAG                           | DESCRIPTION                                                    |                                                                                                             | BASIS OF DESIGN                                                    |                                                                                                                           |                                       | LOCTION                                                             |
| GLASS                         |                                                                |                                                                                                             |                                                                    |                                                                                                                           |                                       |                                                                     |
| GL-1                          | Triple Glazed Insulated Glass Unit                             | t w/ High Performance Low-E Coating, Low Iron Glass                                                         |                                                                    | 51, 1/4" Guardian Extraclear (CE) Glass (2-Sunguard™ SN 51<br>ss, 1/2" Airspace 10% Air, 90% Argon, 1/4" Guardian Extracl |                                       | All Perimeter Windows, Operable and Fixed Units                     |
| GL-2                          | Triple Glazed Insulated Glass Unit                             | t w/ High Performance Low-E Coating, Low Iron Glass                                                         |                                                                    | 51, 1/4" Guardian Extraclear (CE) Glass (2-Sunguard™ SN 51                                                                |                                       | All Perimeter Enterance/Egress Doors, Icluding Sid                  |
| GL-3                          | Insulated Class Unit w/ High Porf                              | ormace Low-E Coating, Low-Iron Glass                                                                        | Argon, 1/4" Guardian Extraclear (CE) Gla<br>Viracon VE31-53        | ss, 1/2" Airspace 10% Air, 90% Argon, 1/4" Guardian Extracl                                                               | ear (CE) Glass (5 -Climaguard™        | Lights Where Applicable<br>Enterance Vestibule Door and Side Lights |
|                               |                                                                | onnace Low-L Coating, Low-non Glass                                                                         |                                                                    |                                                                                                                           |                                       |                                                                     |
| METAL<br>AL-1                 | Painted Aluminum, Exterior Grade                               | e                                                                                                           | Medium White, Custom PPG Color/Finisl                              | TBD. To Meet AAMA 2605                                                                                                    |                                       | Typical Coping                                                      |
| AL-2                          | Painted Aluminum, Exterior Grade                               |                                                                                                             | Custom PPG Color/Finish TBD, To Meet A                             |                                                                                                                           |                                       | Exterior - Miscellaneous                                            |
| MT-1<br>MT-2                  | Painted Steel, Exterior Grade<br>Painted Steel, Exterior Grade |                                                                                                             | Custom Color/Finish TBD<br>Custom Color/Finish TBD                 |                                                                                                                           |                                       | Site - Railings<br>Site - Miscellaneous                             |
| DDICK                         |                                                                |                                                                                                             |                                                                    |                                                                                                                           |                                       |                                                                     |
| BRICK<br>BR-1                 | Existing Historic Brick, JMC Clay B                            | rick, Kingston NY                                                                                           |                                                                    | h, Water Wash Supplemented with Non-Ionic Detergent, and                                                                  |                                       | Existing Façade, Herringbone Frieze, All Coursing                   |
|                               |                                                                |                                                                                                             | Bristle Brush Only. Re-Point as Required<br>Finish - 2 Coat System | in Accordance with ASTM E 2260, TYPE N Mortar in Accordance                                                               | nce with ASTM C 270, KEIM Limewash    | Types                                                               |
| BR-2                          | Salvaged Hisstoric Brick From Der                              | nolition Phase, JMC Clay Brick, Kingston NY                                                                 |                                                                    | h, Water Wash Supplemented with Non-Ionic Detergent, and                                                                  | Steam or Hot Pressurized Water. Use   | Existing Façade, Herringbone Frieze, All Coursing                   |
|                               | 5                                                              |                                                                                                             | Bristle Brush Only. Re-Point as Required                           | in Accordance with ASTM E 2260, TYPE N Mortar in Accorda                                                                  |                                       | Types                                                               |
|                               |                                                                |                                                                                                             | Finish - 2 Coat System                                             |                                                                                                                           |                                       |                                                                     |
|                               |                                                                |                                                                                                             |                                                                    |                                                                                                                           |                                       |                                                                     |
|                               | · · · · · · · · · · · · · · · · · · ·                          |                                                                                                             | ······································                             |                                                                                                                           | /EXTERIOR MA                          | <b>ATERIAL SCHEDULE</b>                                             |
|                               |                                                                |                                                                                                             |                                                                    | ( 04 )                                                                                                                    |                                       |                                                                     |
|                               |                                                                |                                                                                                             |                                                                    |                                                                                                                           |                                       |                                                                     |
|                               |                                                                |                                                                                                             |                                                                    |                                                                                                                           |                                       |                                                                     |
|                               |                                                                |                                                                                                             |                                                                    |                                                                                                                           |                                       |                                                                     |
|                               |                                                                |                                                                                                             |                                                                    |                                                                                                                           |                                       |                                                                     |
|                               |                                                                |                                                                                                             |                                                                    |                                                                                                                           |                                       |                                                                     |
|                               |                                                                |                                                                                                             |                                                                    |                                                                                                                           |                                       |                                                                     |
|                               |                                                                |                                                                                                             |                                                                    |                                                                                                                           |                                       |                                                                     |
|                               |                                                                | DOTTED LINE IDICATES                                                                                        |                                                                    |                                                                                                                           |                                       |                                                                     |
|                               |                                                                | AREA OF DEMOLTION —                                                                                         |                                                                    |                                                                                                                           |                                       |                                                                     |
|                               |                                                                | BELOW                                                                                                       |                                                                    |                                                                                                                           |                                       |                                                                     |
|                               |                                                                |                                                                                                             |                                                                    |                                                                                                                           |                                       |                                                                     |
|                               |                                                                |                                                                                                             |                                                                    |                                                                                                                           |                                       |                                                                     |
|                               |                                                                |                                                                                                             | ſ                                                                  |                                                                                                                           |                                       |                                                                     |
|                               |                                                                |                                                                                                             |                                                                    |                                                                                                                           |                                       |                                                                     |
|                               |                                                                |                                                                                                             |                                                                    |                                                                                                                           |                                       |                                                                     |
|                               |                                                                |                                                                                                             |                                                                    |                                                                                                                           |                                       |                                                                     |
|                               |                                                                |                                                                                                             |                                                                    |                                                                                                                           |                                       |                                                                     |
|                               |                                                                |                                                                                                             |                                                                    |                                                                                                                           |                                       |                                                                     |
|                               |                                                                |                                                                                                             |                                                                    |                                                                                                                           |                                       |                                                                     |
|                               |                                                                |                                                                                                             | · · · · · · · · · · · · · · · · · · ·                              |                                                                                                                           |                                       |                                                                     |
|                               |                                                                |                                                                                                             |                                                                    |                                                                                                                           |                                       |                                                                     |
|                               |                                                                |                                                                                                             |                                                                    |                                                                                                                           |                                       |                                                                     |
|                               |                                                                |                                                                                                             |                                                                    |                                                                                                                           |                                       |                                                                     |
|                               |                                                                |                                                                                                             |                                                                    |                                                                                                                           |                                       |                                                                     |